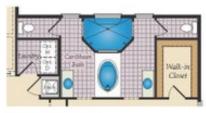

Upstairs, the luxurious owner's suite awaits, featuring a tray ceiling, indulgent Caribbean bath, and spacious walkin closet. Three additional bedrooms, two full bathrooms, and a laundry room complete this level. Venture into the basement to discover a wealth of additional amenities, including a recreation room, theater room, game room, den, and an additional bedroom with a full bathroom. Don't miss your opportunity to experience ...

## SECOND FLOOR

OPT. SITTING ROOM W/ 2 CAR SIDE LOAD GARAGE

OPT. BUDDY BATH

OPT, 3RD BATH

OPT. CALIFORNIA BATH

OPT. CONSERVATORY BELOW

OPT, CARIBBEAN BATH