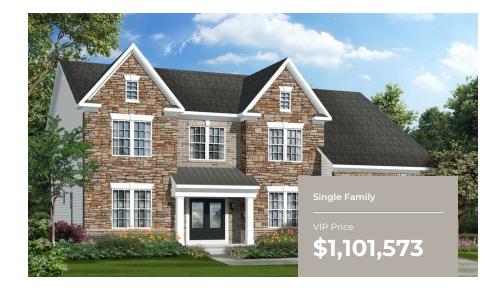

# 15804 VENICE RD KINGSPORT II FOR SALE IN CEDAR FARMS

5 Beds

4.5 Baths

6150 Sq Ft

**ADDRESS** 

15804 VENICE RD AQUASCO, MD 20608

Indulge in luxury living with our Kingsport II floorplan at Cedar Farms! This home boasts a distinguished brick front elevation and a convenient two-car sideload garage. Step inside to discover a world of elegance, starting with the oak staircase that greets you upon entry. The foyer seamlessly leads to the open living room and formal dining area. Journey further into the heart of the home to uncover the deluxe gourmet kitchen, a haven for any chef. Equipped with upgraded stainless steel appliances, a farmhouse sink, butler's pantry, and expansive island, this kitchen utilizes both practicality and style. Bask in the glow of natural light streaming in from the morning room extension, creating a great source of natural lighting. After your culinary adventures, retreat to the two-story great room, where a cozy gas fireplace invites you to unwind.