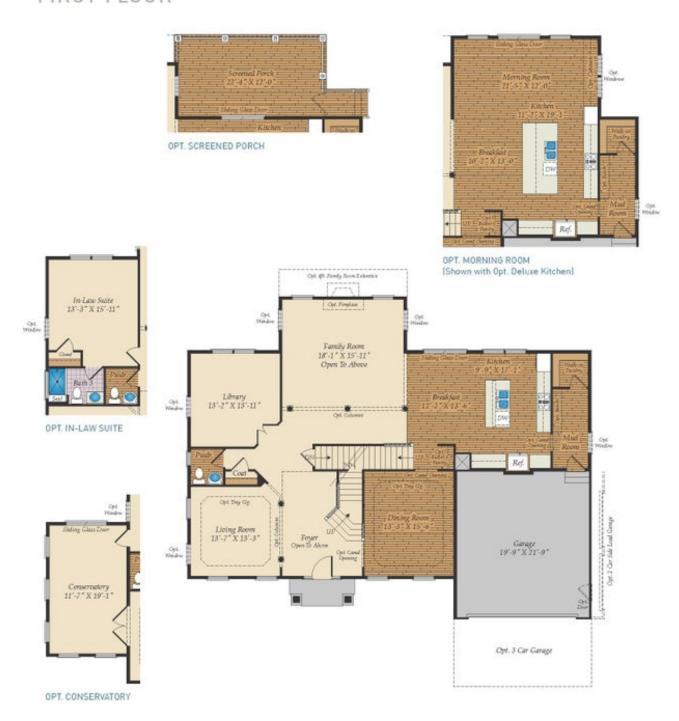

### FIRST FLOOR

# 15804 VENICE RD KINGSPORT II FOR SALE IN CEDAR FARMS

5 Beds

4.5 Baths

6150 Sq Ft

**ADDRESS** 

15804 VENICE RD AQUASCO, MD 20608

Indulge in luxury living with our Kingsport II floorplan at Cedar Farms! This home boasts a distinguished brick front elevation and a convenient two-car sideload garage. Step inside to discover a world of elegance, starting with the oak staircase that greets you upon entry. The foyer seamlessly leads to the open living room and formal dining area. Journey further into the heart of the home to uncover the deluxe gourmet kitchen, a haven for any chef. Equipped with upgraded stainless steel appliances, a farmhouse sink, butler's pantry, and expansive island, this kitchen utilizes both practicality and style. Bask in the glow of natural light streaming in from the morning room extension, creating a great source of natural lighting. After your culinary adventures, retreat to the two-story great room, where a cozy gas fireplace invites you to unwind.