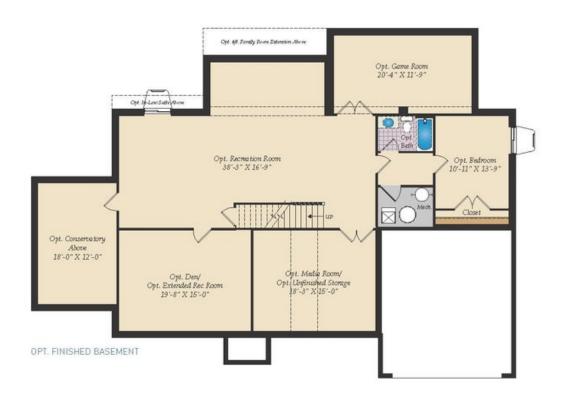

Upstairs, the luxurious owner's suite awaits, featuring a tray ceiling, indulgent Caribbean bath, and spacious walkin closet. Three additional bedrooms, two full bathrooms, and a laundry room complete this level. Venture into the basement to discover a wealth of additional amenities, including a recreation room, theater room, game room, den, and an additional bedroom with a full bathroom. Don't miss your opportunity to experience ...

# BASEMENT

OPT. DOUBLE AREAWAY