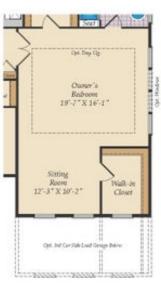

Upstairs, the luxurious owner's suite awaits, featuring a tray ceiling, indulgent Caribbean bath, and spacious walkin closet. Three additional bedrooms, two full bathrooms, and a laundry room complete this level. Venture into the basement to discover a wealth of additional amenities, including a recreation room, theater room, game room, den, and an additional bedroom with a full bathroom. Don't miss your opportunity to experience ...

## SECOND FLOOR

OPT. SITTING ROOM W/ 2 CAR SIDE LOAD GARAGE

OPT. BUDDY BATH

OPT, 3RD BATH

OPT. CALIFORNIA BATH

OPT. CONSERVATORY BELOW

OPT, CARIBBEAN BATH