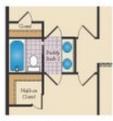

Upstairs, the luxurious owner's suite awaits, featuring a tray ceiling, indulgent Caribbean bath, and spacious walkin closet. Three additional bedrooms, two full bathrooms, and a laundry room complete this level. Venture into the basement to discover a wealth of additional amenities, including a recreation room, theater room, game room, den, and an additional bedroom with a full bathroom. Don't miss your opportunity to experience ...

## SECOND FLOOR

OPT. SITTING ROOM W/ 2 CAR SIDE LOAD GARAGE

OPT. BUDDY BATH

OPT, 3RD BATH

OPT. CALIFORNIA BATH

OPT. CONSERVATORY BELOW

OPT, CARIBBEAN BATH