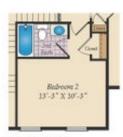

Upstairs, the luxurious owner's suite awaits, featuring a tray ceiling, indulgent Caribbean bath, and spacious walkin closet. Three additional bedrooms, two full bathrooms, and a laundry room complete this level. Venture into the basement to discover a wealth of additional amenities, including a recreation room, theater room, game room, den, and an additional bedroom with a full bathroom. Don't miss your opportunity to experience ...

## SECOND FLOOR

OPT. SITTING ROOM W/ 2 CAR SIDE LOAD GARAGE

OPT. BUDDY BATH

OPT, 3RD BATH

OPT. CALIFORNIA BATH

OPT. CONSERVATORY BELOW

OPT, CARIBBEAN BATH