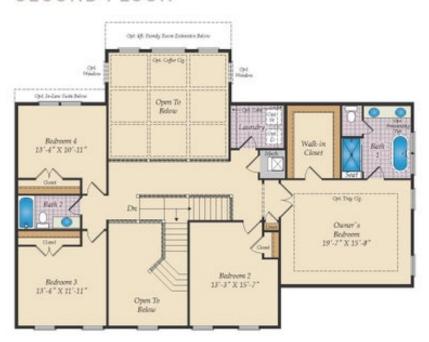

## SECOND FLOOR

OPT. SITTING ROOM W/ 2 CAR SIDE LOAD GARAGE

OPT. BUDDY BATH

OPT, 3RD BATH

OPT. CALIFORNIA BATH

OPT. CONSERVATORY BELOW

OPT, CARIBBEAN BATH

Upstairs, the luxurious owner's suite awaits, featuring a tray ceiling, indulgent Caribbean bath, and spacious walkin closet. Three additional bedrooms, two full bathrooms, and a laundry room complete this level. Venture into the basement to discover a wealth of additional amenities, including a recreation room, theater room, game room, den, and an additional bedroom with a full bathroom. Don't miss your opportunity to experience ...