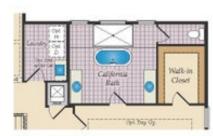

Upstairs, the luxurious owner's suite awaits, featuring a tray ceiling, indulgent Caribbean bath, and spacious walkin closet. Three additional bedrooms, two full bathrooms, and a laundry room complete this level. Venture into the basement to discover a wealth of additional amenities, including a recreation room, theater room, game room, den, and an additional bedroom with a full bathroom. Don't miss your opportunity to experience ...

## SECOND FLOOR

OPT. SITTING ROOM W/ 2 CAR SIDE LOAD GARAGE

OPT. BUDDY BATH

OPT, 3RD BATH

OPT. CALIFORNIA BATH

OPT. CONSERVATORY BELOW

OPT, CARIBBEAN BATH