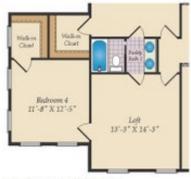

Upstairs, the luxurious owner's suite awaits, featuring a tray ceiling, indulgent Caribbean bath, and spacious walkin closet. Three additional bedrooms, two full bathrooms, and a laundry room complete this level. Venture into the basement to discover a wealth of additional amenities, including a recreation room, theater room, game room, den, and an additional bedroom with a full bathroom. Don't miss your opportunity to experience ...

## SECOND FLOOR

OPT. SITTING ROOM W/ 2 CAR SIDE LOAD GARAGE

OPT. BUDDY BATH

OPT, 3RD BATH

OPT. CALIFORNIA BATH

OPT. CONSERVATORY BELOW

OPT, CARIBBEAN BATH