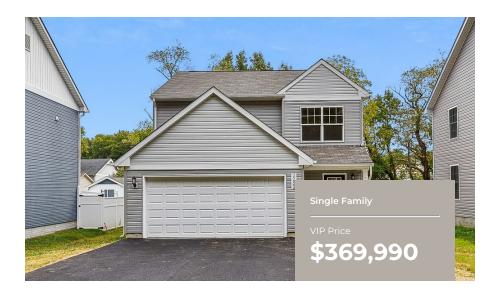

4 Beds

2.5 Baths

1780 Sq Ft

**ADDRESS** 

1504 COLLEGE ROAD DOVER, DE 19904

## \$5,000 IN CLOSING COSTS!

This new construction Pocomoke home is nestled is ideally located just moments away from downtown Dover, Delaware State University, and a wide array of dining and shopping. Maximize your living space with the Pocomoke! This 4 bedroom, 2 1/2 bath home features an open main level where the kitchen, dining area and great room create one large gathering space. The primary bedroom and three additional bedrooms are on the second floor along with a convenient laundry room.