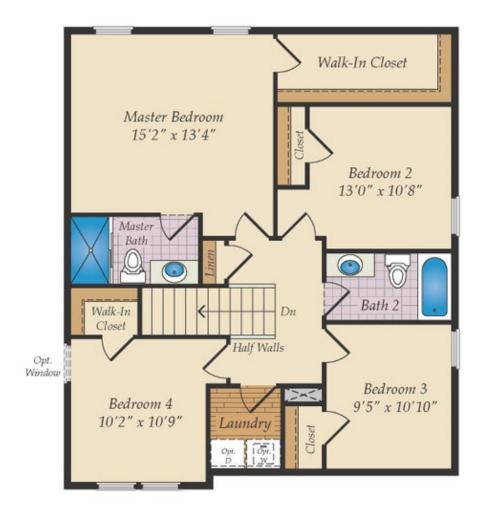

Pocomoke home is nestled is ideally located just moments away from downtown Dover, Delaware State University, and a wide array of dining and shopping. Maximize your living space with the Pocomoke! This 4 bedroom, 2 1/2 bath home features an open main level where the kitchen, dining area and great room create one large gathering space. The primary bedroom and three additional bedrooms are on the second floor along with a convenient laundry room.

Photos of similar homes are for representation only and may show options or upgrades not included in this home. Some photos have been virtually staged to better showcase the true potential of rooms and spaces in the home. Contact Sales Manager for a complete list of included features.





## FIRST FLOOR





OPT, FULL BASEMENT



## SECOND FLOOR