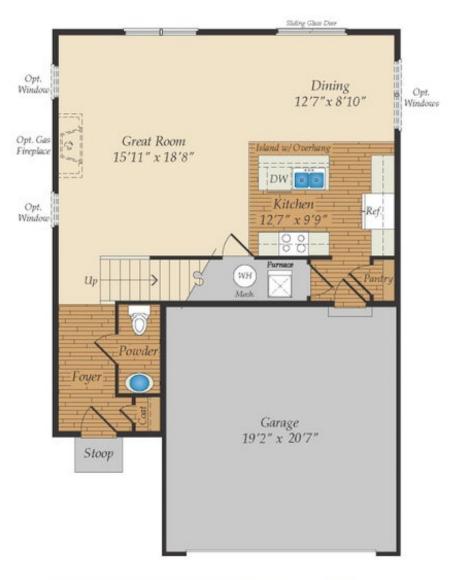

0 IN CLOSING COSTS!

This new construction Pocomoke home is nestled is ideally located just moments away from downtown Dover, Delaware State University, and a wide array of dining and shopping. Maximize your living space with the Pocomoke! This 4 bedroom, 2 1/2 bath home features an open main level where the kitchen, dining area and great room create one large gathering space. The primary bedroom and three additional bedrooms are on the second floor along with a convenient laundry room.

Photos of similar homes are for representation only and may show options or upgrades not included in this home. Some photos have been virtually staged to better showcase the true potential of rooms and spaces in the home. Contact Sales Manager for a complete list of included features.





## FIRST FLOOR





OPT, FULL BASEMENT



## SECOND FLOOR