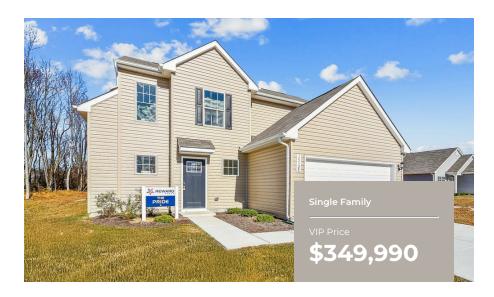

## 15128 TILLERY PINES LN - LOT 8 PRIDE FOR SALE IN HAMLET OF TILLERY

## QUESTIONS? ASK US! (301) 517-7314

3 Beds

2.5 Baths

1425 Sq Ft

**ADDRESS** 

15128 TILLERY PINES LN - LOT 8 GREENWOOD, DE 19950

**SALES CONTACT** 

(302) 313-1517 INFO@REWARDHOMES.COM

This beautiful Pride model sits on a .55 acre home site and is ready for you to enjoy! This three-bedroom, two-story home features a generous great room with living and dining areas, a first-floor powder room and a designer kitchen including an island with breakfast bar and pantry. The owner's suite includes a private owner's bath and linen closet and the walk-in closet provides ample closet space. A full bath off the upper hall services the other bedrooms and a convenient second floor laundry with linen space. A two-car garage is included plus many more standard features.