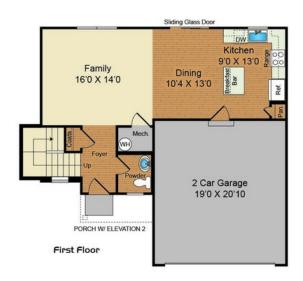

This beautiful Pride model sits on a .55 acre home site and is ready for you to enjoy! This three-bedroom, two-story home features a generous great room with living and dining areas, a first-floor powder room and a designer kitchen including an island with breakfast bar and pantry. The owner's suite includes a private owner's bath and linen closet and the walk-in closet provides ample closet space. A full bath off the upper hall services the other bedrooms and a convenient second floor laundry with linen space. A two-car garage is included plus many more standard features.

Second Floor

These floor plan and elevations are illustrations of an artist's conception of the home and may vary in detail from specifications and/or the actual home and may be shown with options. Variations may occur due to such reasons as, but no limited to, changes made during construction process, availability of materials, our continued improvement process, etc. Room dimensions and square footage are approximate. There may be many other available options not shown. This document is for illustrative purposes only and is not part of a legal contract. 5-21-24