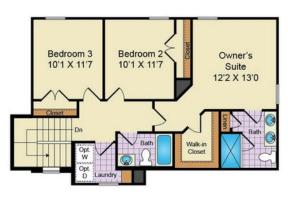

This beautiful Pride model sits on a .55 acre home site and is ready for you to enjoy! This three-bedroom, two-story home features a generous great room with living and dining areas, a first-floor powder room and a designer kitchen including an island with breakfast bar and pantry. The owner's suite includes a private owner's bath and linen closet and the walk-in closet provides ample closet space. A full bath off the upper hall services the other bedrooms and a convenient second floor laundry with linen space. A two-car garage is included plus many more standard features.

Second Floor

These floor plan and elevations are illustrations of an artist's conception of the home and may vary in detail from specifications and/or the actual home and may be shown with options. Variations may occur due to such reasons as, but no limited to, changes made during construction process, availability of materials, our continued improvement process, etc. Room dimensions and square footage are approximate. There may be many other available options not shown. This document is for illustrative purposes only and is not part of a legal contract. 5-21-24