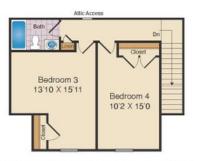

## 15142 TILLERY PINES LN - LOT 9 **BLUE RIBBON**FOR SALE IN HAMLET OF TILLERY

Opt. Study

First Floor

Elevation 3 - Optional Finished Second Floor

Optional Finished Second Floor

These floor plan and elevations are illustrations of an artist's conception of the home and may vary in detail from specifications and/or the actual home and may be shown with options. Variations may occur due to such reasons as, but no limited to, changes made during construction process, availability of materials, our continued improvement process, etc. Room dimensions and square footage are approximate. There may be many other available options not shown. This document is for illustrative purposes only and is not part of a legal contract. 10-20-22