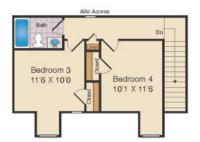

## 15142 TILLERY PINES LN - LOT 9 **BLUE RIBBON**FOR SALE IN HAMLET OF TILLERY

Opt. Study

First Floor

Elevation 3 - Optional Finished Second Floor

Optional Finished Second Floor

These floor plan and elevations are illustrations of an artist's conception of the home and may vary in detail from specifications and/or the actual home and may be shown with options. Variations may occur due to such reasons as, but no limited to, changes made during construction process, availability of materials, our continued improvement process, etc. Room dimensions and square footage are approximate. There may be many other available options not shown. This document is for illustrative purposes only and is not part of a legal contract. 10-20-22