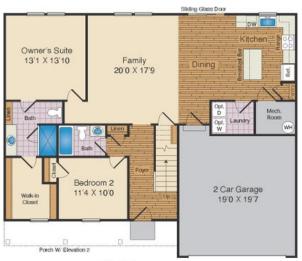

4 Beds

3.0 Baths

1783 Sq Ft

**ADDRESS** 

15142 TILLERY PINES LN - LOT 9 GREENWOOD, DE 19950

**SALES CONTACT** 

(302) 313-1517 INFO@REWARDHOMES.COM

The Blue Ribbon is a two-story home plan featuring main-level living with a first floor primary suite. On the main level, enjoy a spacious great room with living and dining areas and an open kitchen including an island with breakfast bar and pantry. The first floor owner's suite offers a private owner's bath, linen closet and large walk-in closet. A secondary bedroom, full bath and laundry room complete the main level. The second floor features two additional bedrooms and a full bath. A two-car garage is included plus many more standard features. Some photos have been virtually staged to better showcase the true potential of rooms and spaces in the home. Contact our New Home Sales Consultants for a full list of included features.

## 15142 TILLERY PINES LN - LOT 9 **BLUE RIBBON**FOR SALE IN HAMLET OF TILLERY

Opt. Study

First Floor

Elevation 3 - Optional Finished Second Floor

Optional Finished Second Floor

These floor plan and elevations are illustrations of an artist's conception of the home and may vary in detail from specifications and/or the actual home and may be shown with options. Variations may occur due to such reasons as, but no limited to, changes made during construction process, availability of materials, our continued improvement process, etc. Room dimensions and square footage are approximate. There may be many other available options not shown. This document is for illustrative purposes only and is not part of a legal contract. 10-20-22