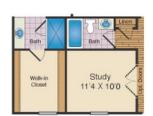

## 15142 TILLERY PINES LN - LOT 9 **BLUE RIBBON**FOR SALE IN HAMLET OF TILLERY

Opt. Study

First Floor

Elevation 3 - Optional Finished Second Floor

Optional Finished Second Floor

These floor plan and elevations are illustrations of an artist's conception of the home and may vary in detail from specifications and/or the actual home and may be shown with options. Variations may occur due to such reasons as, but no limited to, changes made during construction process, availability of materials, our continued improvement process, etc. Room dimensions and square footage are approximate. There may be many other available options not shown. This document is for illustrative purposes only and is not part of a legal contract. 10-20-22