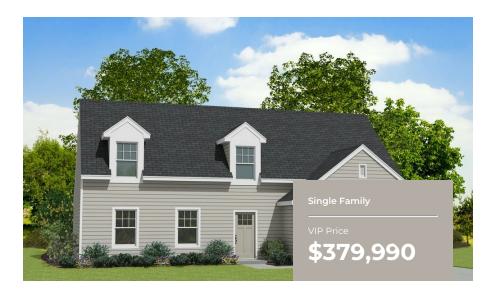

4 Beds

3.0 Baths

1783 Sq Ft

**ADDRESS** 

15142 TILLERY PINES LN - LOT 9 GREENWOOD, DE 19950

**SALES CONTACT** 

(302) 313-1517 INFO@REWARDHOMES.COM

The Blue Ribbon is a two-story home plan featuring main-level living with a first floor primary suite. On the main level, enjoy a spacious great room with living and dining areas and an open kitchen including an island with breakfast bar and pantry. The first floor owner's suite offers a private owner's bath, linen closet and large walk-in closet. A secondary bedroom, full bath and laundry room complete the main level. The second floor features two additional bedrooms and a full bath. A two-car garage is included plus many more standard features. Some photos have been virtually staged to better showcase the true potential of rooms and spaces in the home. Contact our New Home Sales Consultants for a full list of included features.