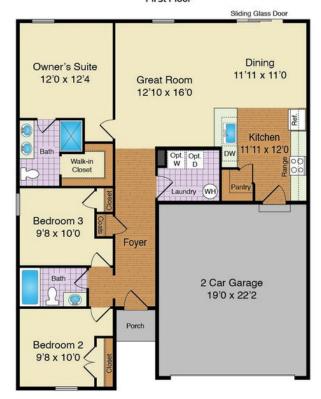

## First Floor

These floor plan and elevations are illustrations of an artist's conception of the home and may vary in detail from specifications and/or the actual home and may be shown with options. Variations may occur due to such reasons as, but no limited to, changes made during construction process, availability of materials, our continued improvement process, etc. Room dimensions and square footage are approximate. There may be many other available options not shown. This document is for illustrative purposes only and is not part of a legal contract. 3-8-24

3 Beds

2.0 Baths

1300 Sq Ft

**ADDRESS** 

15152 TILLERY PINES LN - LOT 10 GREENWOOD, DE 19950

SALES CONTACT

(302) 313-1517 INFO@REWARDHOMES.COM

Move-In Ready! The Acclaim offers convenient single-level living with an open main living area and three bedrooms. The living area offers plentiful space for entertaining with a well-designed great room and dining area, a designer kitchen with breakfast bar and a large pantry for extra storage. The owner's suite includes an ensuite bath with a spacious shower and walk-in closet. A full bath is located off the main hallway and conveniently services the secondary bedrooms. This home also features a spacious two-car garage plus many more standard features.