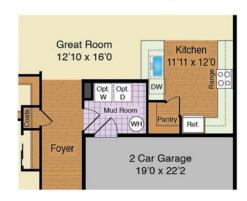

## Kitchen / Mud Room Layout

## First Floor

These floor plan and elevations are illustrations of an artist's conception of the home and may vary in detail from specifications and/or the actual home and may be shown with options. Variations may occur due to such reasons as, but no limited to, changes made during construction process, availability of materials, our continued improvement process, etc. Room dimensions and square footage are approximate. There may be many other available options not shown. This document is for illustrative purposes only and is not part of a legal contract. 3-8-24