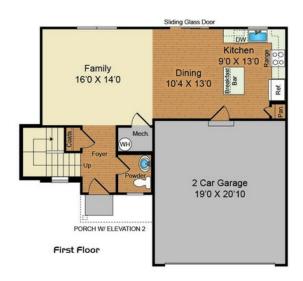

3 Beds

2.5 Baths

1425 Sq Ft

**ADDRESS** 

15157 TILLERY PINES LN - LOT 17 GREENWOOD, DE 19950

**SALES CONTACT** 

(302) 313-1517 INFO@REWARDHOMES.COM

This three-bedroom, two-story home features a generous great room with living and dining areas, a first-floor powder room and a designer country kitchen including an island with breakfast bar and pantry. The owner's suite includes a private owner's bath and linen closet and the walk-in closet provides ample closet space. A full bath off the upper hall services the other bedrooms and a convenient second floor laundry with linen space. A two-car garage is included plus many more standard features. An optional basement is available with a full bath. Photos of similar home are for representation only and may show options or upgrades not included in this home. See New Home Sales Consultant for a complete list of included features.

## **Home Elevation**

Second Floor

These floor plan and elevations are illustrations of an artist's conception of the home and may vary in detail from specifications and/or the actual home and may be shown with options. Variations may occur due to such reasons as, but no limited to, changes made during construction process, availability of materials, our continued improvement process, etc. Room dimensions and square footage are approximate. There may be many other available options not shown. This document is for illustrative purposes only and is not part of a legal contract. 5-21-24