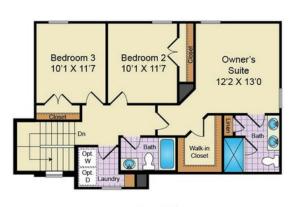

3 Beds

2.5 Baths

1425 Sq Ft

**ADDRESS** 

15157 TILLERY PINES LN - LOT 17 GREENWOOD, DE 19950

**SALES CONTACT** 

(302) 313-1517 INFO@REWARDHOMES.COM

This three-bedroom, two-story home features a generous great room with living and dining areas, a first-floor powder room and a designer country kitchen including an island with breakfast bar and pantry. The owner's suite includes a private owner's bath and linen closet and the walk-in closet provides ample closet space. A full bath off the upper hall services the other bedrooms and a convenient second floor laundry with linen space. A two-car garage is included plus many more standard features. An optional basement is available with a full bath. Photos of similar home are for representation only and may show options or upgrades not included in this home. See New Home Sales Consultant for a complete list of included features.

## **Home Elevation**

Second Floor

These floor plan and elevations are illustrations of an artist's conception of the home and may vary in detail from specifications and/or the actual home and may be shown with options. Variations may occur due to such reasons as, but no limited to, changes made during construction process, availability of materials, our continued improvement process, etc. Room dimensions and square footage are approximate. There may be many other available options not shown. This document is for illustrative purposes only and is not part of a legal contract. 5-21-24