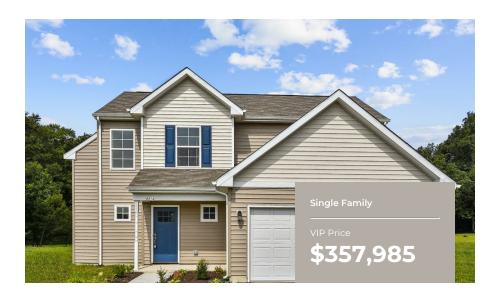

3 Beds

2.5 Baths

1425 Sq Ft

**ADDRESS** 

15157 TILLERY PINES LN - LOT 17 GREENWOOD, DE 19950

**SALES CONTACT** 

(302) 313-1517 INFO@REWARDHOMES.COM

This three-bedroom, two-story home features a generous great room with living and dining areas, a first-floor powder room and a designer country kitchen including an island with breakfast bar and pantry. The owner's suite includes a private owner's bath and linen closet and the walk-in closet provides ample closet space. A full bath off the upper hall services the other bedrooms and a convenient second floor laundry with linen space. A two-car garage is included plus many more standard features. An optional basement is available with a full bath. Photos of similar home are for representation only and may show options or upgrades not included in this home. See New Home Sales Consultant for a complete list of included features.