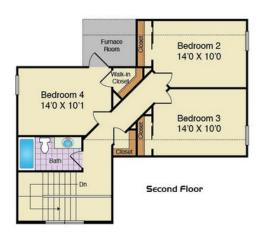

3 Beds

2.5 Baths

1415 Sq Ft

**ADDRESS** 

15169 TILLERY PINES LN - LOT 16 GREENWOOD, DE 19950

**SALES CONTACT** 

(302) 313-1517 INFO@REWARDHOMES.COM

Move-In Ready! The Gratitude model offers an open floor plan on the main level with living and dining space adjacent to a large kitchen with pantry and powder room. The large center island is the perfect space for family and friends to gather. The second floor has three bedrooms, a convenient laundry room and hall bath. The owner suite includes a huge walk-in closet and full bath with large shower. This home has a covered entry, a two-car garage plus many more standard features. An optional basement is also available that can be finished with a rec room, full bath and a 4th bedroom.

## **Home Elevation**

These floor plan and elevations are illustrations of an artist's conception of the home and may vary in detail from specifications and/or the actual home and may be shown with options. Variations may occur due to such reasons as, but no limited to, changes made during construction process, availability of materials, our continued improvement process, etc. Room dimensions and square footage are approximate. There may be many other available options not shown. This document is for illustrative purposes only and is not part of a legal contract. 5-20-24