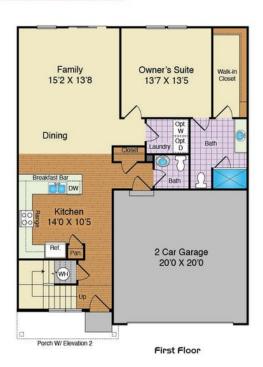

3 Beds

2.5 Baths

1415 Sq Ft

**ADDRESS** 

15169 TILLERY PINES LN - LOT 16 GREENWOOD, DE 19950

**SALES CONTACT** 

(302) 313-1517 INFO@REWARDHOMES.COM

Move-In Ready! The Gratitude model offers an open floor plan on the main level with living and dining space adjacent to a large kitchen with pantry and powder room. The large center island is the perfect space for family and friends to gather. The second floor has three bedrooms, a convenient laundry room and hall bath. The owner suite includes a huge walk-in closet and full bath with large shower. This home has a covered entry, a two-car garage plus many more standard features. An optional basement is also available that can be finished with a rec room, full bath and a 4th bedroom.

## **Home Elevation**

These floor plan and elevations are illustrations of an artist's conception of the home and may vary in detail from specifications and/or the actual home and may be shown with options. Variations may occur due to such reasons as, but no limited to, changes made during construction process, availability of materials, our continued improvement process, etc. Room dimensions and square footage are approximate. There may be many other available options not shown. This document is for illustrative purposes only and is not part of a legal contract. 5-20-24