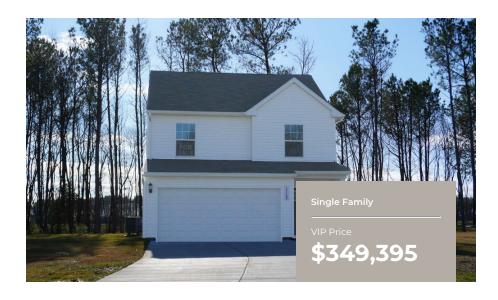

3 Beds

2.5 Baths

1415 Sq Ft

**ADDRESS** 

15169 TILLERY PINES LN - LOT 16 GREENWOOD, DE 19950

**SALES CONTACT** 

(302) 313-1517 INFO@REWARDHOMES.COM

Move-In Ready! The Gratitude model offers an open floor plan on the main level with living and dining space adjacent to a large kitchen with pantry and powder room. The large center island is the perfect space for family and friends to gather. The second floor has three bedrooms, a convenient laundry room and hall bath. The owner suite includes a huge walk-in closet and full bath with large shower. This home has a covered entry, a two-car garage plus many more standard features. An optional basement is also available that can be finished with a rec room, full bath and a 4th bedroom.