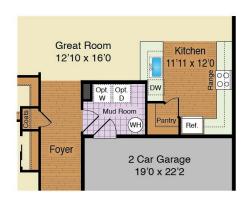

00 Sq Ft

### **COMMUNITY CONTACT**

15128 TILLERY PINES LANE GREENWOOD, DE 19950 (302) 313-1517 INFO@REWARDHOMES.COM

The Acclaim offers convenient single-level living with an open main living area and three bedrooms. The living area offers plentiful space for entertaining with a well-designed great room and dining area, a designer kitchen with breakfast bar and a large pantry for extra storage. The owner's suite includes an ensuite bath with a spacious shower and walk-in closet. A full bath is located off the main hallway and conveniently services the secondary bedrooms. This home also features a spacious two-car garage plus many more standard features.

## **Available Elevations**











# REWARD HOMES ACCLAIM FOR SALE IN SUSSEX, DE

(301) 517-7314



### Kitchen / Mud Room Layout



### First Floor



These floor plan and elevations are illustrations of an artist's conception of the home and may vary in detail from specifications and/or the actual home and may be shown with options. Variations may occur due to such reasons as, but no limited to, changes made during construction process, availability of materials, our continued improvement process, etc. Room dimensions and square footage are approximate. There may be many other available options not shown. This document is for illustrative purposes only and is not part of a legal contract. 3-8-24