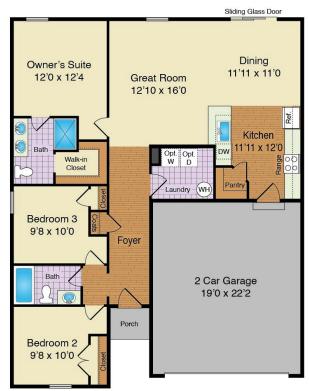

### **COMMUNITY CONTACT**

15128 TILLERY PINES LANE GREENWOOD, DE 19950 (302) 313-1517 INFO@REWARDHOMES.COM

The Acclaim offers convenient single-level living with an open main living area and three bedrooms. The living area offers plentiful space for entertaining with a well-designed great room and dining area, a designer kitchen with breakfast bar and a large pantry for extra storage. The owner's suite includes an ensuite bath with a spacious shower and walk-in closet. A full bath is located off the main hallway and conveniently services the secondary bedrooms. This home also features a spacious two-car garage plus many more standard features.

### First Floor

These floor plan and elevations are illustrations of an artist's conception of the home and may vary in detail from specifications and/or the actual home and may be shown with options. Variations may occur due to such reasons as, but no limited to, changes made during construction process, availability of materials, our continued improvement process, etc. Room dimensions and square footage are approximate. There may be many other available options not shown. This document is for illustrative purposes only and is not part of a legal contract. 3-8-24