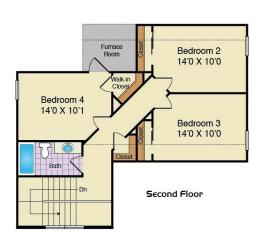

#### **COMMUNITY CONTACT**

15128 TILLERY PINES LANE GREENWOOD, DE 19950 (302) 313-1517 INFO@REWARDHOMES.COM

The Gratitude model offers an open floor plan on the main level with living and dining space adjacent to a large kitchen with pantry and powder room. The large center island is the perfect space for family and friends to gather. The second floor has three bedrooms, a convenient laundry room and hall bath. The owner suite includes a huge walk-in closet and full bath with large shower. This home has a covered entry, a two-car garage plus many more standard features.