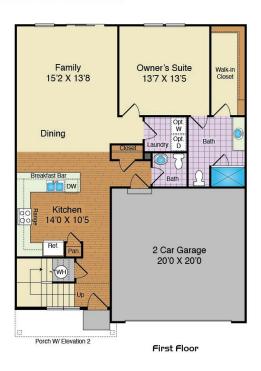

#### **COMMUNITY CONTACT**

15128 TILLERY PINES LANE GREENWOOD, DE 19950 (302) 313-1517 INFO@REWARDHOMES.COM

The Gratitude model offers an open floor plan on the main level with living and dining space adjacent to a large kitchen with pantry and powder room. The large center island is the perfect space for family and friends to gather. The second floor has three bedrooms, a convenient laundry room and hall bath. The owner suite includes a huge walk-in closet and full bath with large shower. This home has a covered entry, a two-car garage plus many more standard features.