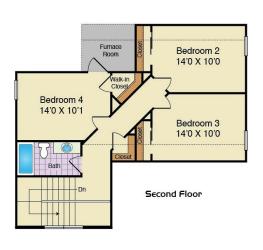

## **COMMUNITY CONTACT**

15128 TILLERY PINES LANE GREENWOOD, DE 19950 (302) 313-1517 INFO@REWARDHOMES.COM

The Honor floor plan welcomes you with a covered entry/porch area and a 2-car garage. The U-shaped kitchen offers a long breakfast bar and opens to a dining area and spacious family room. The first floor owner suite has a large ensuite bath with shower and huge walk-in closet. A powder room and laundry room are also on the main level. Upstairs are three additional bedrooms, a hall bath and large linen closet.