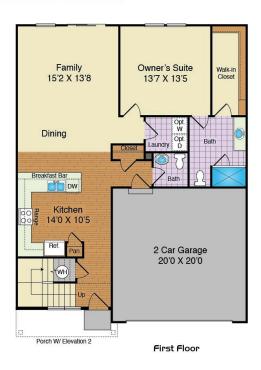

## **COMMUNITY CONTACT**

15128 TILLERY PINES LANE GREENWOOD, DE 19950 (302) 313-1517 INFO@REWARDHOMES.COM

The Honor floor plan welcomes you with a covered entry/porch area and a 2-car garage. The U-shaped kitchen offers a long breakfast bar and opens to a dining area and spacious family room. The first floor owner suite has a large ensuite bath with shower and huge walk-in closet. A powder room and laundry room are also on the main level. Upstairs are three additional bedrooms, a hall bath and large linen closet.