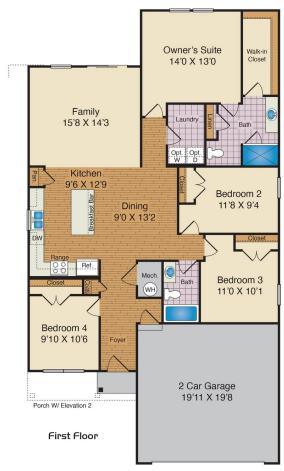

4 Beds

2 - 3 Baths

1,600 Sq Ft

## **COMMUNITY CONTACT**

15128 TILLERY PINES LANE GREENWOOD, DE 19950 (302) 313-1517 INFO@REWARDHOMES.COM

The Triumph is the perfect ranch-style home for those who desire one-level living, yet still want space for the entire family. With four bedrooms and an open living area, the layout of this home takes advantage of every inch of living space. The center of the home is a large island in the kitchen, perfect for gathering and entertaining. A two-car garage is included plus many more standard features. An optional basement is also available with a full bath.