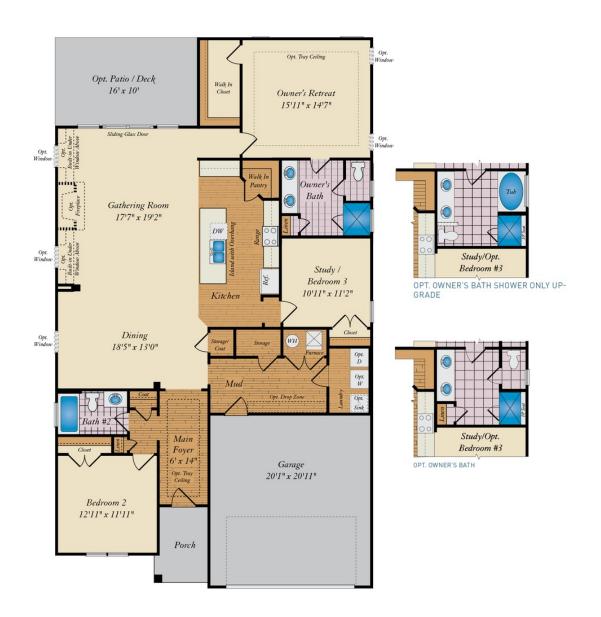

# FIRST FLOOR

Brick/stone fronts, chimneys, bay windows, keystones, exterior trim, garage doors, light fixtures, dormers, and gables shown on elevations are optional features. Actual product specifications may vary in dimension or detail from these drawings. This insert is for illustrative purposes only and is not part of the legal contract. All dimensions are approximate. Many available options are not shown.