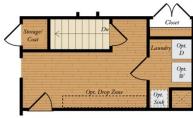

# FIRST FLOOR

Brick/stone fronts, chimneys, bay windows, keystones, exterior trim, garage doors, light fixtures, dormers, and gables shown on elevations are optional features. Actual product specifications may vary in dimension or detail from these drawings. This insert is for illustrative purposes only and is not part of the legal contract. All dimensions are approximate. Many available options are not shown.

QUESTIONS? ASK US!

(301) 517-7314