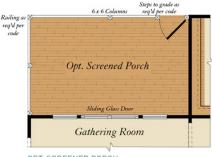

### OPTIONS

OPT. SCREENED PORCH

Brick/stone fronts, chimneys, bay windows, keystones, exterior trim, garage doors, light fixtures, dormers, and gables shown on elevations are optional features. Actual product specifications may vary in dimension or detail from these drawings. This insert is for illustrative purposes only and is not part of the legal contract. All dimensions are approximate. Many available options are not shown.