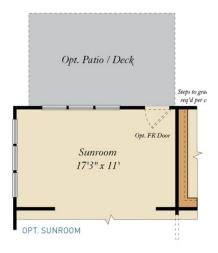

### OPTIONS

OPT. SCREENED PORCH

Brick/stone fronts, chimneys, bay windows, keystones, exterior trim, garage doors, light fixtures, dormers, and gables shown on elevations are optional features. Actual product specifications may vary in dimension or detail from these drawings. This insert is for illustrative purposes only and is not part of the legal contract. All dimensions are approximate. Many available options are not shown.