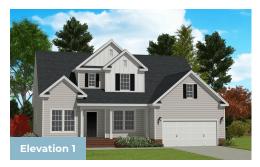

3 - 4 Beds

2.5 - 3 Baths

2,792 - 4,553 Sq Ft

#### **COMMUNITY CONTACT**

LOT #120 24065 INGRAMS DRIVE MILLSBORO, DE 19966 302-391-6178 NONE

The Coverdale Plan is a 3 bedroom, 2 1/2 bath home with the Master Bedroom downstairs and the option for an In-Law Suite downstairs as well. Upstairs there are 2 bedrooms with a Jack and Jill bath and a large loft area. The Coverdale has a large kitchen area with Breakfast room, large pantry and large island all open to a spacious Family Room with a gas fireplace.

#### **Available Elevations**











## FIRST FLOOR





### SECOND FLOOR







#### LOWER LEVEL









# FIRST FLOOR OWNER SUITES COVERDALE FOR SALE IN SUSSEX, DE

#### **GARAGE**