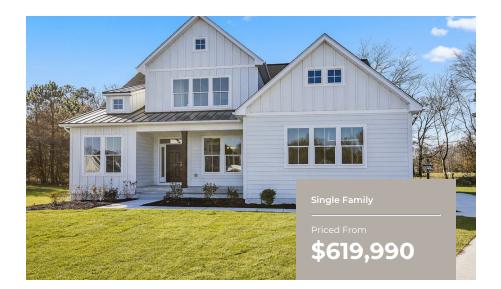

3 - 4 Beds

2.5 - 3 Baths

2,792 - 4,553 Sq Ft

#### **COMMUNITY CONTACT**

LOT #120 24065 INGRAMS DRIVE MILLSBORO, DE 19966 302-391-6178 NONE

The Coverdale Plan is a 3 bedroom, 2 1/2 bath home with the Master Bedroom downstairs and the option for an In-Law Suite downstairs as well. Upstairs there are 2 bedrooms with a Jack and Jill bath and a large loft area. The Coverdale has a large kitchen area with Breakfast room, large pantry and large island all open to a spacious Family Room with a gas fireplace.

# FIRST FLOOR OWNER SUITES COVERDALE FOR SALE IN SUSSEX, DE