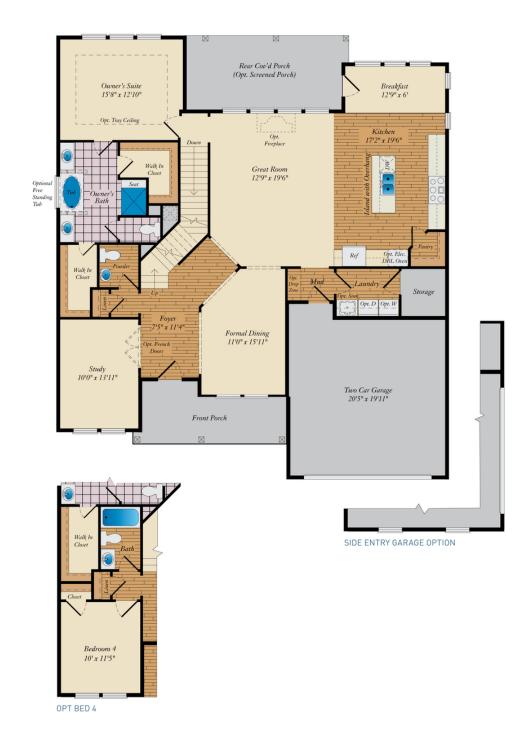

## FIRST FLOOR

# FIRST FLOOR OWNER SUITES COVERDALE FOR SALE IN SUSSEX, DE

#### **COMMUNITY CONTACT**

LOT #120 24065 INGRAMS DRIVE MILLSBORO, DE 19966 302-391-6178 NONE

The Coverdale Plan is a 3 bedroom, 2 1/2 bath home with the Master Bedroom downstairs and the option for an In-Law Suite downstairs as well. Upstairs there are 2 bedrooms with a Jack and Jill bath and a large loft area. The Coverdale has a large kitchen area with Breakfast room, large pantry and large island all open to a spacious Family Room with a gas fireplace.