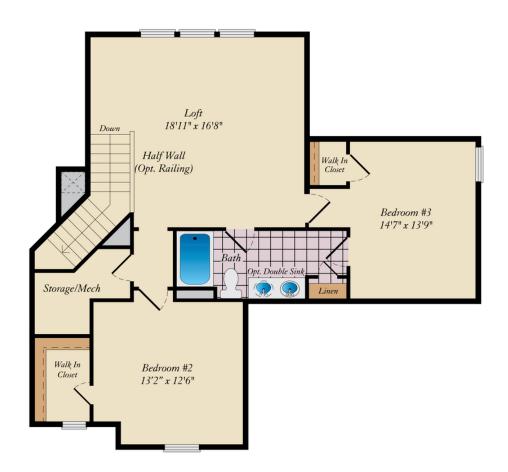

3 - 4 Beds

2.5 - 3 Baths

2,792 - 4,553 Sq Ft

#### **COMMUNITY CONTACT**

LOT #120 24065 INGRAMS DRIVE MILLSBORO, DE 19966 302-391-6178 NONE

The Coverdale Plan is a 3 bedroom, 2 1/2 bath home with the Master Bedroom downstairs and the option for an In-Law Suite downstairs as well. Upstairs there are 2 bedrooms with a Jack and Jill bath and a large loft area. The Coverdale has a large kitchen area with Breakfast room, large pantry and large island all open to a spacious Family Room with a gas fireplace.

#### **Available Elevations**











## FIRST FLOOR





### SECOND FLOOR







#### LOWER LEVEL









# FIRST FLOOR OWNER SUITES COVERDALE FOR SALE IN SUSSEX, DE

#### **GARAGE**