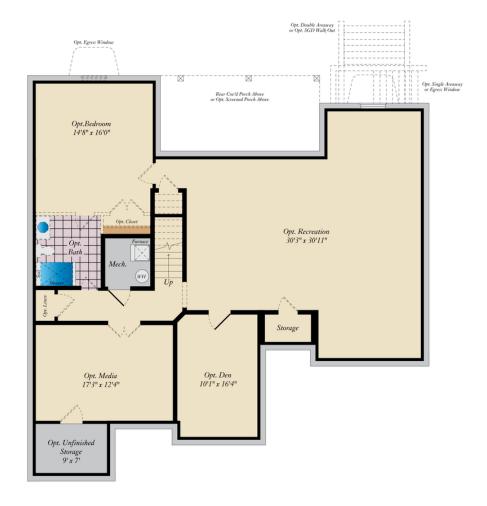

3 - 4 Beds

2.5 - 3 Baths

2,792 - 4,553 Sq Ft

#### **COMMUNITY CONTACT**

LOT #120 24065 INGRAMS DRIVE MILLSBORO, DE 19966 302-391-6178 NONE

The Coverdale Plan is a 3 bedroom, 2 1/2 bath home with the Master Bedroom downstairs and the option for an In-Law Suite downstairs as well. Upstairs there are 2 bedrooms with a Jack and Jill bath and a large loft area. The Coverdale has a large kitchen area with Breakfast room, large pantry and large island all open to a spacious Family Room with a gas fireplace.

#### **Available Elevations**











## FIRST FLOOR





### SECOND FLOOR







#### LOWER LEVEL









# FIRST FLOOR OWNER SUITES COVERDALE FOR SALE IN SUSSEX, DE

#### **GARAGE**