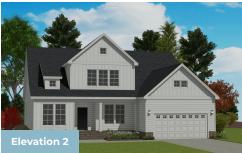

3 - 4 Beds

2.5 - 3 Baths

2,792 - 4,553 Sq Ft

#### **COMMUNITY CONTACT**

LOT #120 24065 INGRAMS DRIVE MILLSBORO, DE 19966 302-391-6178 NONE

The Coverdale Plan is a 3 bedroom, 2 1/2 bath home with the Master Bedroom downstairs and the option for an In-Law Suite downstairs as well. Upstairs there are 2 bedrooms with a Jack and Jill bath and a large loft area. The Coverdale has a large kitchen area with Breakfast room, large pantry and large island all open to a spacious Family Room with a gas fireplace.

#### **Available Elevations**











## FIRST FLOOR





### SECOND FLOOR







#### LOWER LEVEL









# FIRST FLOOR OWNER SUITES COVERDALE FOR SALE IN SUSSEX, DE

#### **GARAGE**