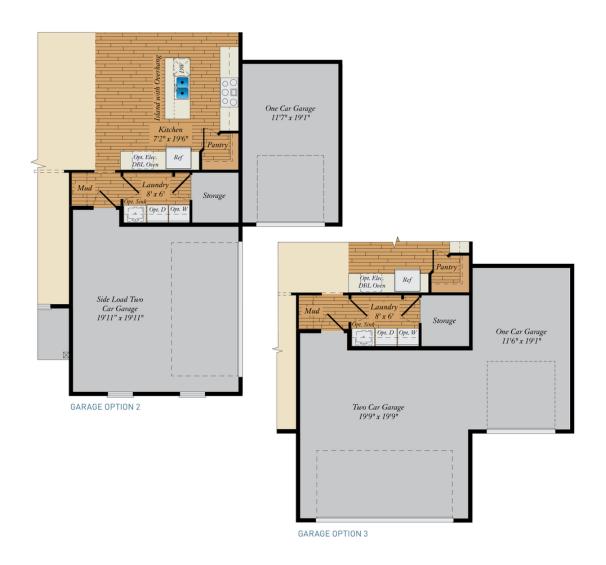

3 - 4 Beds

2.5 - 3 Baths

2,792 - 4,553 Sq Ft

#### **COMMUNITY CONTACT**

LOT #120 24065 INGRAMS DRIVE MILLSBORO, DE 19966 302-391-6178 NONE

The Coverdale Plan is a 3 bedroom, 2 1/2 bath home with the Master Bedroom downstairs and the option for an In-Law Suite downstairs as well. Upstairs there are 2 bedrooms with a Jack and Jill bath and a large loft area. The Coverdale has a large kitchen area with Breakfast room, large pantry and large island all open to a spacious Family Room with a gas fireplace.

#### **Available Elevations**











## FIRST FLOOR





### SECOND FLOOR







#### LOWER LEVEL









# FIRST FLOOR OWNER SUITES COVERDALE FOR SALE IN SUSSEX, DE

#### **GARAGE**