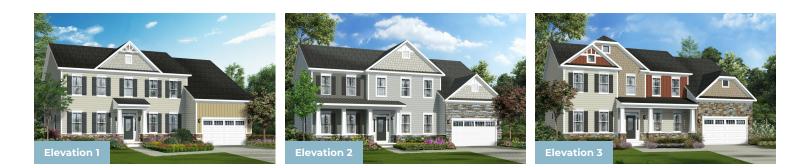

### **Available Elevations**

QUESTIONS? ASK US!

(301) 517-7314

#### COMMUNITY CONTACT

LOT #120 24065 INGRAMS DRIVE MILLSBORO, DE 19966 302-391-6178 NONE

The Kingsport II is an updated version of our most popular and versatile estate home starting at 3,436 square feet, with options to expand up to 7,288 square feet of luxurious living space. The home can be built with a two or three car garage and is available in many elevations including traditional, brick and stone combination and craftsman styles. Inside, plenty of grand features await including a two-story foyer, two-story family room, optional in-law suite and multiple options to upgrade to a gourmet or chef's kitchen. A luxury owner's retreat can be designed with a sitting area, fireplace, multiple walk-in closets and our most exciting Caribbean or California spa bath. Design your basement for entertaining with options like a theater room, wet bar and a den or 5th bedroom. There are hundreds of ways to personalize this elegant home and make it your own.