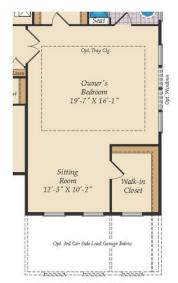

# FIRST FLOOR

(301) 517-7314

OPT. SITTING ROOM W/ 2 CAR SIDE LOAD GARAGE

OPT. BUDDY BATH

OPT. 3RD BATH

OPT. CALIFORNIA BATH

OPT. CARIBBEAN BATH

OPT. CONSERVATORY BELOW