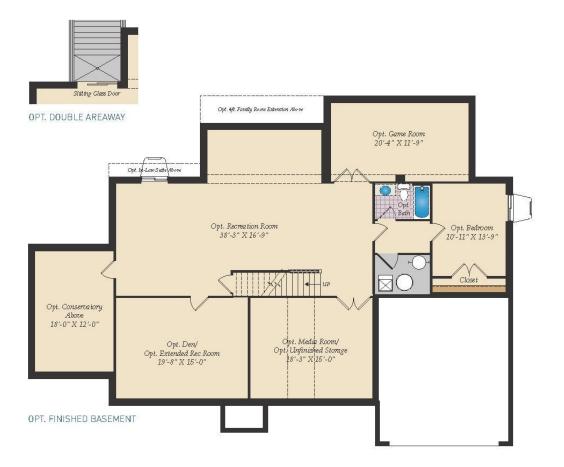

a two-story foyer, two-story family room, optional in-law suite and multiple options to upgrade to a gourmet or chef's kitchen. A luxury owner's retreat can be designed with a sitting area, fireplace, multiple walk-in closets and our most exciting Caribbean or California spa bath. Design your basement for entertaining with options like a theater room, wet bar and a den or 5th bedroom. There are hundreds of ways to personalize this elegant home and make it your own.

### **Available Elevations**







QUESTIONS? ASK US!

(301) 517-7314

# FIRST FLOOR







(301) 517-7314





OPT. SITTING ROOM W/ 2 CAR SIDE LOAD GARAGE



OPT. BUDDY BATH



OPT. 3RD BATH



OPT. CALIFORNIA BATH



OPT. CARIBBEAN BATH



OPT. CONSERVATORY BELOW





**QUESTIONS? ASK US!** 

(301) 517-7314

## BASEMENT