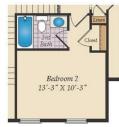

# FIRST FLOOR

(301) 517-7314

OPT. SITTING ROOM W/ 2 CAR SIDE LOAD GARAGE

OPT. BUDDY BATH

OPT. 3RD BATH

OPT. CALIFORNIA BATH

OPT. CARIBBEAN BATH

OPT. CONSERVATORY BELOW