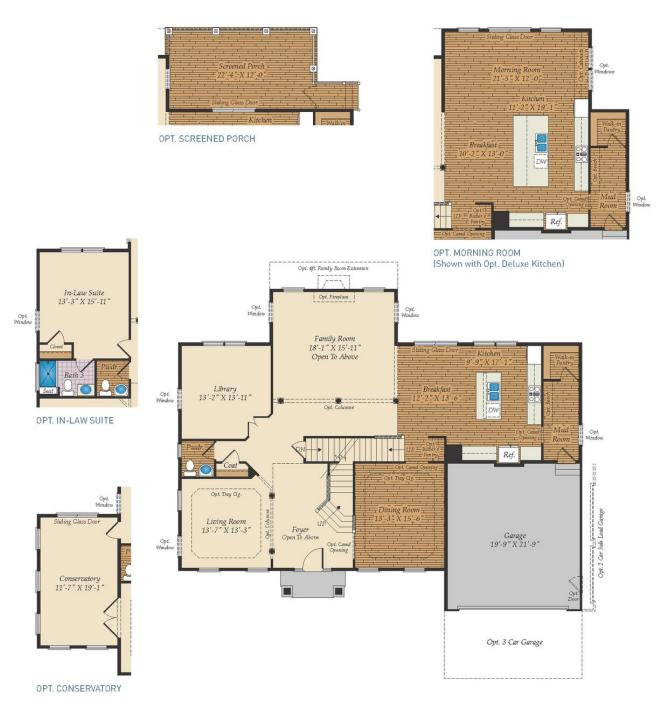

# FIRST FLOOR

(301) 517-7314

OPT. SITTING ROOM W/ 2 CAR SIDE LOAD GARAGE

OPT. BUDDY BATH

OPT. 3RD BATH

OPT. CALIFORNIA BATH

OPT. CARIBBEAN BATH

OPT. CONSERVATORY BELOW

#### COMMUNITY CONTACT

LOT #120 24065 INGRAMS DRIVE MILLSBORO, DE 19966 302-391-6178 NONE

The Kingsport II is an updated version of our most popular and versatile estate home starting at 3,436 square feet, with options to expand up to 7,288 square feet of luxurious living space. The home can be built with a two or three car garage and is available in many elevations including traditional, brick and stone combination and craftsman styles. Inside, plenty of grand features await including a two-story foyer, two-story family room, optional in-law suite and multiple options to upgrade to a gourmet or chef's kitchen. A luxury owner's retreat can be designed with a sitting area, fireplace, multiple walk-in closets and our most exciting Caribbean or California spa bath. Design your basement for entertaining with options like a theater room, wet bar and a den or 5th bedroom. There are hundreds of ways to personalize this elegant home and make it your own.