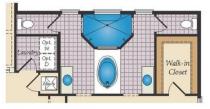

# FIRST FLOOR

(301) 517-7314

OPT. SITTING ROOM W/ 2 CAR SIDE LOAD GARAGE

OPT. BUDDY BATH

OPT. 3RD BATH

OPT. CALIFORNIA BATH

OPT. CARIBBEAN BATH

OPT. CONSERVATORY BELOW