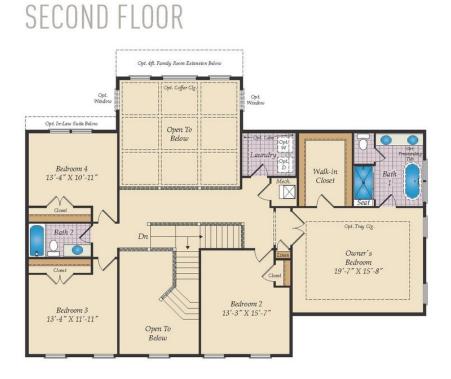

#### COMMUNITY CONTACT

LOT #120 24065 INGRAMS DRIVE MILLSBORO, DE 19966 302-391-6178 NONE

The Kingsport II is an updated version of our most popular and versatile estate home starting at 3,436 square feet, with options to expand up to 7,288 square feet of luxurious living space. The home can be built with a two or three car garage and is available in many elevations including traditional, brick and stone combination and craftsman styles. Inside, plenty of grand features await including a two-story foyer, two-story family room, optional in-law suite and multiple options to upgrade to a gourmet or chef's kitchen. A luxury owner's retreat can be designed with a sitting area, fireplace, multiple walk-in closets and our most exciting Caribbean or California spa bath. Design your basement for entertaining with options like a theater room, wet bar and a den or 5th bedroom. There are hundreds of ways to personalize this elegant home and make it your own.