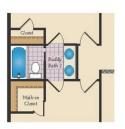

# FIRST FLOOR

(301) 517-7314

OPT. SITTING ROOM W/ 2 CAR SIDE LOAD GARAGE

OPT. BUDDY BATH

OPT. 3RD BATH

OPT. CALIFORNIA BATH

OPT. CARIBBEAN BATH

OPT. CONSERVATORY BELOW