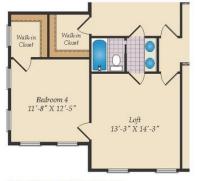

# FIRST FLOOR

(301) 517-7314

OPT. SITTING ROOM W/ 2 CAR SIDE LOAD GARAGE

OPT. BUDDY BATH

OPT. 3RD BATH

OPT. CALIFORNIA BATH

OPT. CARIBBEAN BATH

OPT. CONSERVATORY BELOW