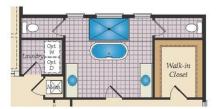

# FIRST FLOOR

(301) 517-7314

OPT. SITTING ROOM W/ 2 CAR SIDE LOAD GARAGE

OPT. BUDDY BATH

OPT. 3RD BATH

OPT. CALIFORNIA BATH

OPT. CARIBBEAN BATH

OPT. CONSERVATORY BELOW