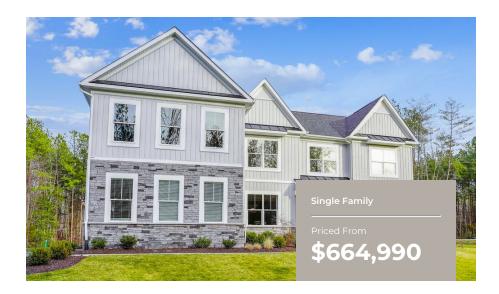

QUESTIONS? ASK US! (301) 517-7314

4 - 6 Beds

2.5 - 5.5 Baths

3,436 - 7,288 Sq Ft

#### COMMUNITY CONTACT

LOT #120 24065 INGRAMS DRIVE MILLSBORO, DE 19966 302-391-6178 NONE

The Kingsport II is an updated version of our most popular and versatile estate home starting at 3,436 square feet, with options to expand up to 7,288 square feet of luxurious living space. The home can be built with a two or three car garage and is available in many elevations including traditional, brick and stone combination and craftsman styles. Inside, plenty of grand features await including a two-story foyer, two-story family room, optional in-law suite and multiple options to upgrade to a gourmet or chef's kitchen. A luxury owner's retreat can be designed with a sitting area, fireplace, multiple walk-in closets and our most exciting Caribbean or California spa bath. Design your basement for entertaining with options like a theater room, wet bar and a den or 5th bedroom. There are hundreds of ways to personalize this elegant home and make it your own.