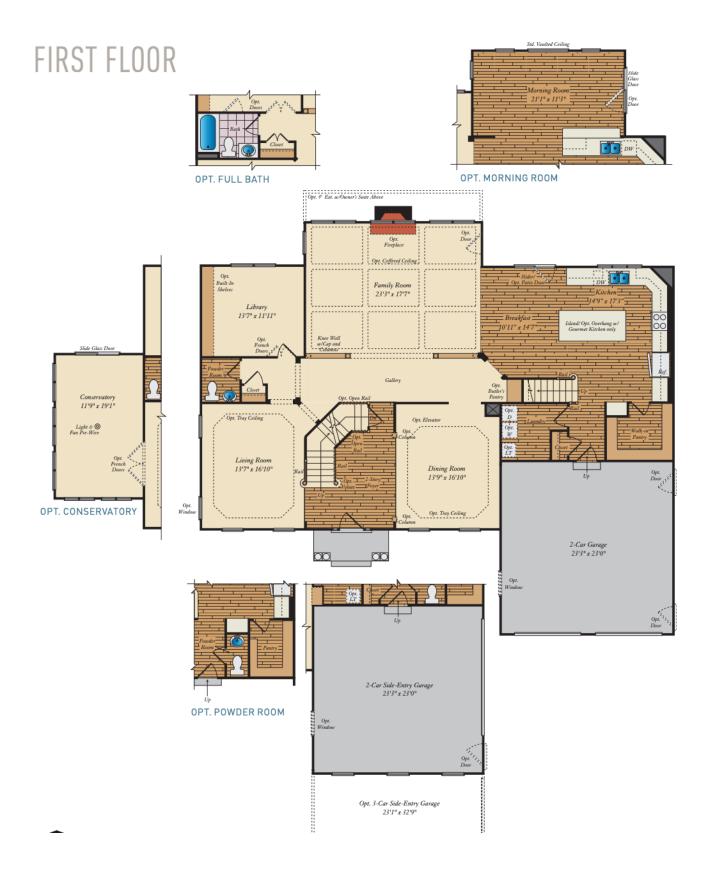

## SECOND FLOOR

OPT. BUDDY BATH

OPT. 4TH BATE

OPT. LAUNDRY

OPT. BUDDY BATH WITH OPT. 2-STORY CONSERVATORY

OPT. SUPER BATH W/ OPT EXERCISE ROOM