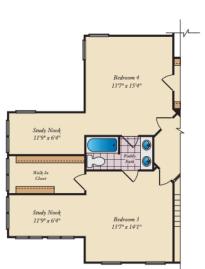

## SECOND FLOOR

OPT. BUDDY BATH

OPT. 4TH BATE

OPT. LAUNDRY

OPT. BUDDY BATH WITH OPT. 2-STORY CONSERVATORY

OPT. SUPER BATH W/ OPT EXERCISE ROOM