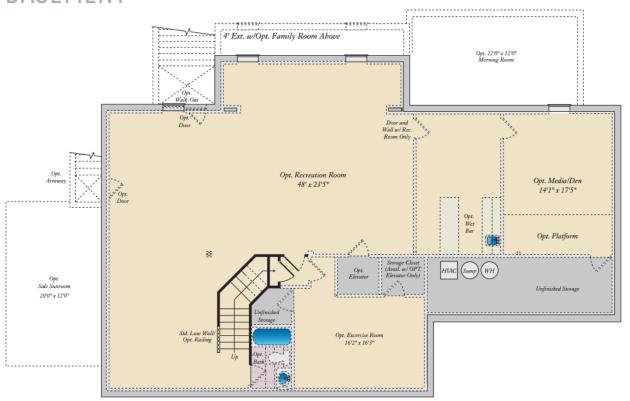

is loaded with luxury including a grand two-story foyer, a spacious kitchen and multiple additions such as a morning room and conservatory. Retreat to the owner's suite where you can enjoy a sitting area with optional fireplace, a dreamy his & her walk-in closet and an opulent spa bath with the option to add an exercise room. This basement is ready for fun and entertainment when you add options such as a rec room, theater room, wet bar and a den or 5th bedroom. There are endless ways to personalize this luxurious home with your own unique style.

### **Available Elevations**











#### (301) 517-7314





## SECOND FLOOR







OPT. BUDDY BATH

OPT. 4TH BATE

OPT. LAUNDRY



OPT. BUDDY BATH WITH OPT. 2-STORY CONSERVATORY





OPT. SUPER BATH W/ OPT EXERCISE ROOM





## **BASEMENT**