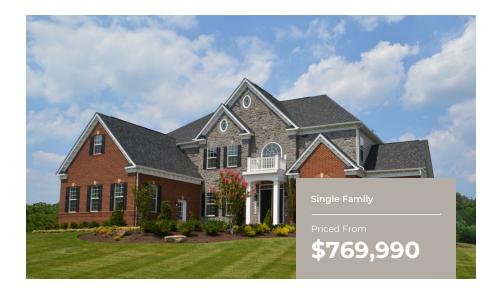

# ESTATE SERIES MONTICELLO FOR SALE IN SUSSEX, DE

4 - 5 Beds

2.5 - 6.5 Baths

4,554 - 8,162 Sq Ft

#### **COMMUNITY CONTACT**

LOT #120 24065 INGRAMS DRIVE MILLSBORO, DE 19966 302-391-6178 NONE

The Monticello plan is a gorgeous estate home starting at 4,650 square feet, with options to expand up to 7,610 square feet of elegant living space. The home can be built with a two or three car garage and is available in many elevations, including brick and stone combination fronts and craftsman styles. Inside, this home is loaded with luxury including a grand two-story foyer, a spacious kitchen and multiple additions such as a morning room and conservatory. Retreat to the owner's suite where you can enjoy a sitting area with optional fireplace, a dreamy his & her walk-in closet and an opulent spa bath with the option to add an exercise room. This basement is ready for fun and entertainment when you add options such as a rec room, theater room, wet bar and a den or 5th bedroom. There are endless ways to personalize this luxurious home with your own unique style.