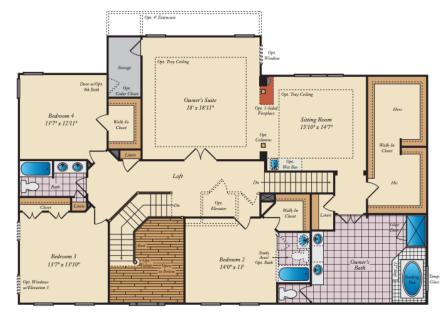

## SECOND FLOOR

OPT. BUDDY BATH

OPT. 4TH BATE

OPT. LAUNDRY

OPT. BUDDY BATH WITH OPT. 2-STORY CONSERVATORY

OPT. SUPER BATH W/ OPT EXERCISE ROOM