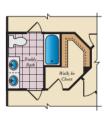

## SECOND FLOOR

OPT. BUDDY BATH

OPT. 4TH BATE

OPT. LAUNDRY

OPT. BUDDY BATH WITH OPT. 2-STORY CONSERVATORY

OPT. SUPER BATH W/ OPT EXERCISE ROOM