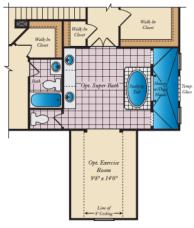

## SECOND FLOOR

OPT. BUDDY BATH

OPT. 4TH BATE

OPT. LAUNDRY

OPT. BUDDY BATH WITH OPT. 2-STORY CONSERVATORY

OPT. SUPER BATH W/ OPT EXERCISE ROOM