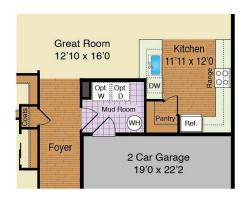

3 Beds

2 Baths

1,300 Sq Ft

The Acclaim offers convenient single-level living with an open main living area and three bedrooms. The living area offers plentiful space for entertaining with a well-designed great room and dining area, a designer kitchen with breakfast bar and a large pantry for extra storage. The owner's suite includes an ensuite bath with a spacious shower and walk-in closet. A full bath is located off the main hallway and conveniently services the secondary bedrooms. This home also features a spacious two-car garage plus many more standard features.

## **Available Elevations**















## Kitchen / Mud Room Layout



## First Floor



These floor plan and elevations are illustrations of an artist's conception of the home and may vary in detail from specifications and/or the actual home and may be shown with options. Variations may occur due to such reasons as, but no limited to, changes made during construction process, availability of materials, our continued improvement process, etc. Room dimensions and square footage are approximate. There may be many other available options not shown. This document is for illustrative purposes only and is not part of a legal contract. 3-8-24