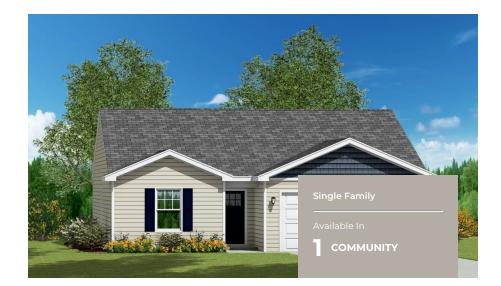

3 Beds

2 Baths

1,300 Sq Ft

The Acclaim offers convenient single-level living with an open main living area and three bedrooms. The living area offers plentiful space for entertaining with a well-designed great room and dining area, a designer kitchen with breakfast bar and a large pantry for extra storage. The owner's suite includes an ensuite bath with a spacious shower and walk-in closet. A full bath is located off the main hallway and conveniently services the secondary bedrooms. This home also features a spacious two-car garage plus many more standard features.