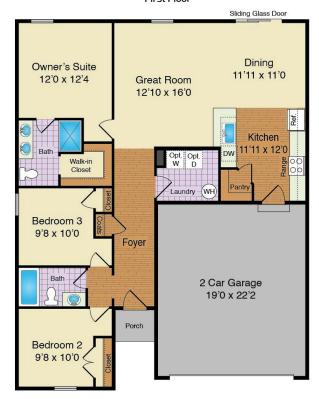

3 Beds

2 Baths

1,300 Sq Ft

The Acclaim offers convenient single-level living with an open main living area and three bedrooms. The living area offers plentiful space for entertaining with a well-designed great room and dining area, a designer kitchen with breakfast bar and a large pantry for extra storage. The owner's suite includes an ensuite bath with a spacious shower and walk-in closet. A full bath is located off the main hallway and conveniently services the secondary bedrooms. This home also features a spacious two-car garage plus many more standard features.

## First Floor

These floor plan and elevations are illustrations of an artist's conception of the home and may vary in detail from specifications and/or the actual home and may be shown with options. Variations may occur due to such reasons as, but no limited to, changes made during construction process, availability of materials, our continued improvement process, etc. Room dimensions and square footage are approximate. There may be many other available options not shown. This document is for illustrative purposes only and is not part of a legal contract. 3-8-24