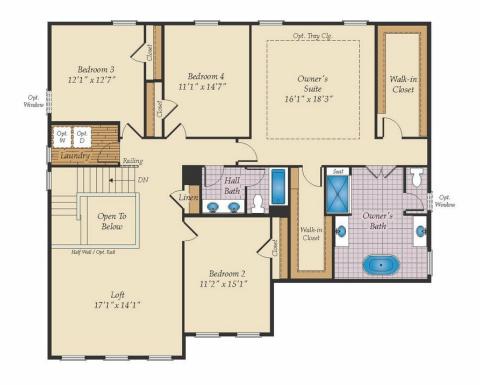

ith a walk-in pantry and large central island. This level also includes a mud room, powder room and a home office that can be converted to an in-law suite with a full bath. Choose to expand the home with an optional morning room and a screened porch with outdoor fireplace. The second level offers 4 bedrooms, two full baths and a spacious loft area for additional living space. The owner's suite includes two huge walk-in closets and an ensuite spa bath with a freestanding tub. For those who need more bedrooms, the loft can be converted to a 5th bedroom with a shared buddy bath. A laundry room is also conveniently located on the second floor. The basement can be ...

#### **Available Elevations**











### FIRST FLOOR







OPT. MORNING ROOM



OPT. IN-LAW SUITE







## SECOND FLOOR







OPT. DELUXE OWNER'S BATH



### BASEMENT







OPT. DOUBLE AREAWAY



OPT. WALKOUT