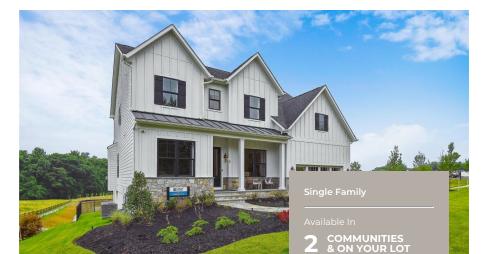

# CRAFTSMAN COLLECTION ANNAPOLIS - CRAFTSMAN SINGLE FAMILY IN 2 LOCATIONS

QUESTIONS? ASK US! (301) 517-7314

4 - 7 Beds

2.5 - 5.5 Baths

3,660 - 5,550 Sq Ft

The Annapolis is a single family estate home starting at 3,660 square feet, with options to expand up to 5,550 square feet of living space. The home comes standard with a 2-car garage and several craftsman-style elevations to choose from. The main level features a foyer with a formal dining room and library at the front of the home. The rear of the home has an open format with a large great room that is open to an eat-in kitchen with a walk-in pantry and large central island. This level also includes a mud room, powder room and a home office that can be converted to an in-law suite with a full bath. Choose to expand the home with an optional morning room and a screened porch with outdoor fireplace. The second level offers 4 bedrooms, two full baths and a spacious loft area for additional living space. The owner's suite includes two huge walk-in closets and an ensuite spa bath with a freestanding tub. For those who need more bedrooms, the loft can be converted to a 5th bedroom with a shared buddy bath. A laundry room is also conveniently located on the second floor. The basement can be ...