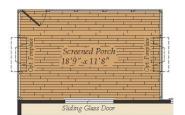

# CRAFTSMAN COLLECTION ANNAPOLIS - CRAFTSMAN SINGLE FAMILY IN 2 LOCATIONS

QUESTIONS? ASK US! (301) 517-7314

4 - 7 Beds

2.5 - 5.5 Baths

3,660 - 5,550 Sq Ft

The Annapolis is a single family estate home starting at 3,660 square feet, with options to expand up to 5,550 square feet of living space. The home comes standard with a 2-car garage and several craftsman-style elevations to choose from. The main level features a foyer with a formal dining room and library at the front of the home. The rear of the home has an open format with a large great room that is open to an eat-in kitchen with a walk-in pantry and large central island. This level also includes a mud room, powder room and a home office that can be converted to an in-law suite with a full bath. Choose to expand the home with an optional morning room and a screened porch with outdoor fireplace. The second level offers 4 bedrooms, two full baths and a spacious loft area for additional living space. The owner's suite includes two huge walk-in closets and an ensuite spa bath with a freestanding tub. For those who need more bedrooms, the loft can be converted to a 5th bedroom with a shared buddy bath. A laundry room is also conveniently located on the second floor. The basement can be ...

### FIRST FLOOR

OPT. MORNING ROOM

OPT. IN-LAW SUITE