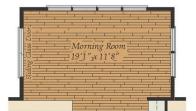

# CRAFTSMAN COLLECTION ANNAPOLIS - CRAFTSMAN SINGLE FAMILY IN 2 LOCATIONS

QUESTIONS? ASK US! (301) 517-7314

4 - 7 Beds

2.5 - 5.5 Baths

3,660 - 5,550 Sq Ft

The Annapolis is a single family estate home starting at 3,660 square feet, with options to expand up to 5,550 square feet of living space. The home comes standard with a 2-car garage and several craftsman-style elevations to choose from. The main level features a foyer with a formal dining room and library at the front of the home. The rear of the home has an open format with a large great room that is open to an eat-in kitchen with a walk-in pantry and large central island. This level also includes a mud room, powder room and a home office that can be converted to an in-law suite with a full bath. Choose to expand the home with an optional morning room and a screened porch with outdoor fireplace. The second level offers 4 bedrooms, two full baths and a spacious loft area for additional living space. The owner's suite includes two huge walk-in closets and an ensuite spa bath with a freestanding tub. For those who need more bedrooms, the loft can be converted to a 5th bedroom with a shared buddy bath. A laundry room is also conveniently located on the second floor. The basement can be ...

### FIRST FLOOR

OPT. MORNING ROOM

OPT. IN-LAW SUITE