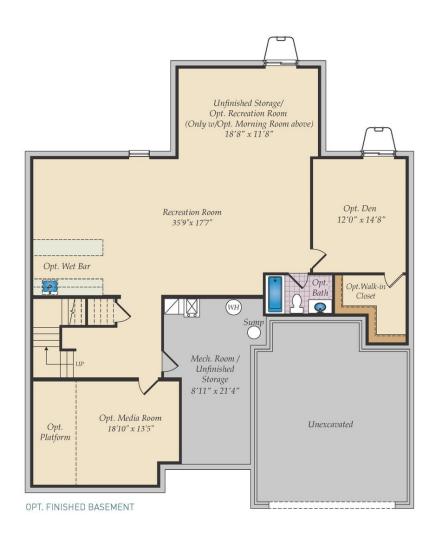

his level also includes a mud room, powder room and a home office that can be converted to an in-law suite with a full bath. Choose to expand the home with an optional morning room and a screened porch with outdoor fireplace. The second level offers 4 bedrooms, two full baths and a spacious loft area for additional living space. The owner's suite includes two huge walk-in closets and an ensuite spa bath with a freestanding tub. For those who need more bedrooms, the loft can be converted to a 5th bedroom with a shared buddy bath. A laundry room is also conveniently located on the second floor. The basement can be ...

#### **Available Elevations**











### FIRST FLOOR







OPT. MORNING ROOM



OPT. IN-LAW SUITE







## SECOND FLOOR







OPT. DELUXE OWNER'S BATH



### BASEMENT







OPT. DOUBLE AREAWAY



OPT. WALKOUT