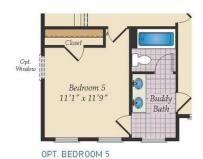

h a walk-in pantry and large central island. This level also includes a mud room, powder room and a home office that can be converted to an in-law suite with a full bath. Choose to expand the home with an optional morning room and a screened porch with outdoor fireplace. The second level offers 4 bedrooms, two full baths and a spacious loft area for additional living space. The owner's suite includes two huge walk-in closets and an ensuite spa bath with a freestanding tub. For those who need more bedrooms, the loft can be converted to a 5th bedroom with a shared buddy bath. A laundry room is also conveniently located on the second floor. The basement can be ...

#### **Available Elevations**











### FIRST FLOOR







OPT. MORNING ROOM



OPT. IN-LAW SUITE







## SECOND FLOOR







OPT. DELUXE OWNER'S BATH



### BASEMENT







OPT. DOUBLE AREAWAY



OPT. WALKOUT