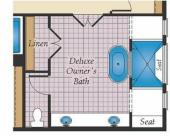

a walk-in pantry and large central island. This level also includes a mud room, powder room and a home office that can be converted to an in-law suite with a full bath. Choose to expand the home with an optional morning room and a screened porch with outdoor fireplace. The second level offers 4 bedrooms, two full baths and a spacious loft area for additional living space. The owner's suite includes two huge walk-in closets and an ensuite spa bath with a freestanding tub. For those who need more bedrooms, the loft can be converted to a 5th bedroom with a shared buddy bath. A laundry room is also conveniently located on the second floor. The basement can be ...

#### **Available Elevations**











### FIRST FLOOR







OPT. MORNING ROOM



OPT. IN-LAW SUITE







## SECOND FLOOR







OPT. DELUXE OWNER'S BATH



### BASEMENT







OPT. DOUBLE AREAWAY



OPT. WALKOUT