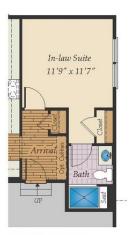

# CRAFTSMAN COLLECTION ANNAPOLIS - CRAFTSMAN SINGLE FAMILY IN 2 LOCATIONS

QUESTIONS? ASK US! (301) 517-7314

4 - 7 Beds

2.5 - 5.5 Baths

3,660 - 5,550 Sq Ft

The Annapolis is a single family estate home starting at 3,660 square feet, with options to expand up to 5,550 square feet of living space. The home comes standard with a 2-car garage and several craftsman-style elevations to choose from. The main level features a foyer with a formal dining room and library at the front of the home. The rear of the home has an open format with a large great room that is open to an eat-in kitchen with a walk-in pantry and large central island. This level also includes a mud room, powder room and a home office that can be converted to an in-law suite with a full bath. Choose to expand the home with an optional morning room and a screened porch with outdoor fireplace. The second level offers 4 bedrooms, two full baths and a spacious loft area for additional living space. The owner's suite includes two huge walk-in closets and an ensuite spa bath with a freestanding tub. For those who need more bedrooms, the loft can be converted to a 5th bedroom with a shared buddy bath. A laundry room is also conveniently located on the second floor. The basement can be ...

### FIRST FLOOR

OPT. MORNING ROOM

OPT. IN-LAW SUITE