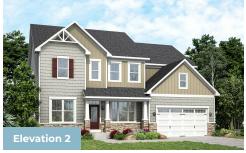

ear of the home has an open format with a large great room that is open to an eat-in kitchen with a walk-in pantry and large central island. This level also includes a mud room, powder room and a home office that can be converted to an in-law suite with a full bath. Choose to expand the home with an optional morning room and a screened porch with outdoor fireplace. The second level offers 4 bedrooms, two full baths and a spacious loft area for additional living space. The owner's suite includes two huge walk-in closets and an ensuite spa bath with a freestanding tub. For those who need more bedrooms, the loft can be converted to a 5th bedroom with a shared buddy bath. A laundry room is also conveniently located on the second floor. The basement can be ...

#### **Available Elevations**











### FIRST FLOOR







OPT. MORNING ROOM



OPT. IN-LAW SUITE







## SECOND FLOOR







OPT. DELUXE OWNER'S BATH



### BASEMENT







OPT. DOUBLE AREAWAY



OPT. WALKOUT