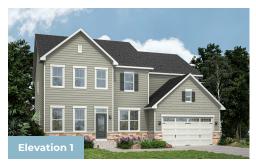

rear of the home has an open format with a large great room that is open to an eat-in kitchen with a walk-in pantry and large central island. This level also includes a mud room, powder room and a home office that can be converted to an in-law suite with a full bath. Choose to expand the home with an optional morning room and a screened porch with outdoor fireplace. The second level offers 4 bedrooms, two full baths and a spacious loft area for additional living space. The owner's suite includes two huge walk-in closets and an ensuite spa bath with a freestanding tub. For those who need more bedrooms, the loft can be converted to a 5th bedroom with a shared buddy bath. A laundry room is also conveniently located on the second floor. The basement can be ...

#### **Available Elevations**











### FIRST FLOOR







OPT. MORNING ROOM



OPT. IN-LAW SUITE







## SECOND FLOOR







OPT. DELUXE OWNER'S BATH



### BASEMENT







OPT. DOUBLE AREAWAY



OPT. WALKOUT