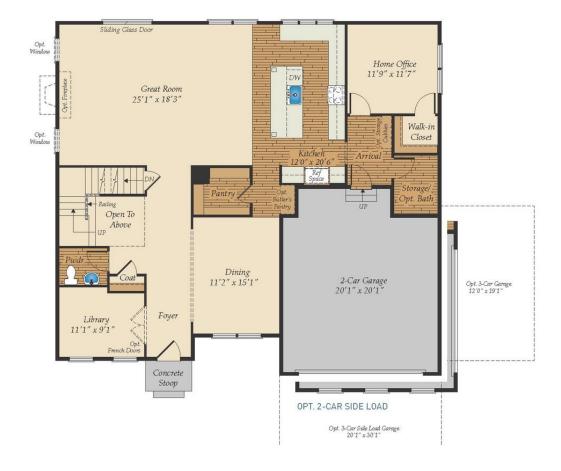

# CRAFTSMAN COLLECTION ANNAPOLIS - CRAFTSMAN SINGLE FAMILY IN 2 LOCATIONS

QUESTIONS? ASK US! (301) 517-7314

4 - 7 Beds

2.5 - 5.5 Baths

3,660 - 5,550 Sq Ft

The Annapolis is a single family estate home starting at 3,660 square feet, with options to expand up to 5,550 square feet of living space. The home comes standard with a 2-car garage and several craftsman-style elevations to choose from. The main level features a foyer with a formal dining room and library at the front of the home. The rear of the home has an open format with a large great room that is open to an eat-in kitchen with a walk-in pantry and large central island. This level also includes a mud room, powder room and a home office that can be converted to an in-law suite with a full bath. Choose to expand the home with an optional morning room and a screened porch with outdoor fireplace. The second level offers 4 bedrooms, two full baths and a spacious loft area for additional living space. The owner's suite includes two huge walk-in closets and an ensuite spa bath with a freestanding tub. For those who need more bedrooms, the loft can be converted to a 5th bedroom with a shared buddy bath. A laundry room is also conveniently located on the second floor. The basement can be ...

### FIRST FLOOR

OPT. MORNING ROOM

OPT. IN-LAW SUITE