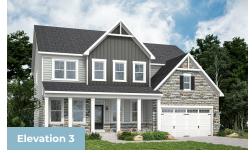

r of the home has an open format with a large great room that is open to an eat-in kitchen with a walk-in pantry and large central island. This level also includes a mud room, powder room and a home office that can be converted to an in-law suite with a full bath. Choose to expand the home with an optional morning room and a screened porch with outdoor fireplace. The second level offers 4 bedrooms, two full baths and a spacious loft area for additional living space. The owner's suite includes two huge walk-in closets and an ensuite spa bath with a freestanding tub. For those who need more bedrooms, the loft can be converted to a 5th bedroom with a shared buddy bath. A laundry room is also conveniently located on the second floor. The basement can be ...

#### **Available Elevations**











### FIRST FLOOR







OPT. MORNING ROOM



OPT. IN-LAW SUITE







## SECOND FLOOR







OPT. DELUXE OWNER'S BATH



### BASEMENT







OPT. DOUBLE AREAWAY



OPT. WALKOUT