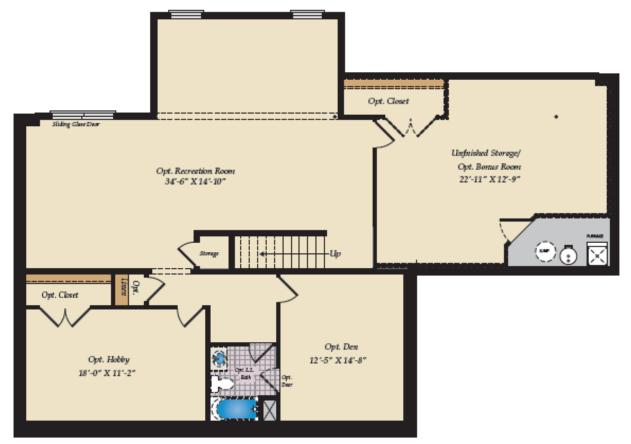

# **OPT. BASEMENT AND MORE OPTIONS**

OPT. BASEMENT W/OPT. DEN & OPT. HOBBY ROOM

Stil Low Wall/Det. Reil

D

OPT. ATTIC LOFT

SECOND FLOOR STAIRS W/ ATTIC