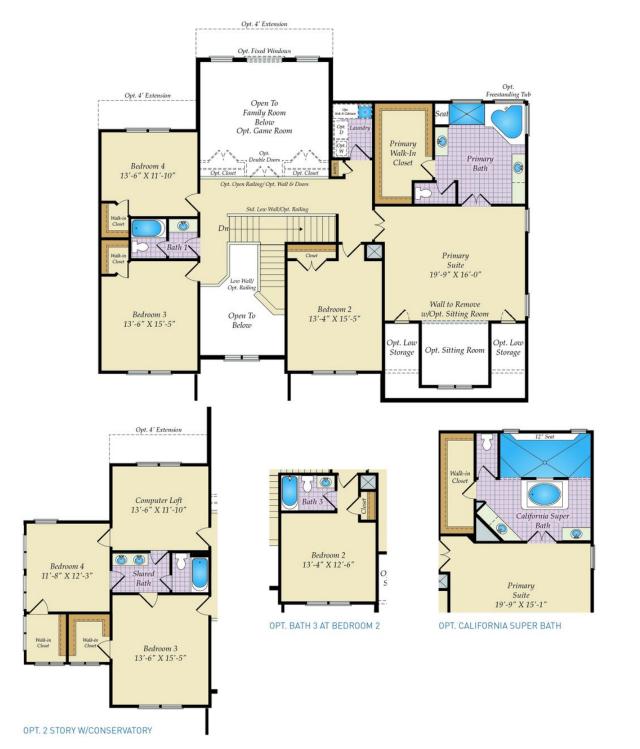

## SECOND FLOOR

Brick/stone fronts, chimneys, bay windows, keystones, exterior trim, garage doors, light fixtures, dormers, and gables shown on elevations are optional features. Actual product specifications may vary in dimension or detail from these drawings. This insert is for illustrative purposes only and is not part of the legal contract. All dimensions are approximate. Many available options are not shown.