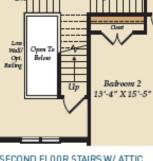

# **OPT. BASEMENT AND MORE OPTIONS**

OPT. BASEMENT W/OPT. DEN & OPT. HOBBY ROOM

Stil Low Wall/Det. Reil

D

OPT. ATTIC LOFT

SECOND FLOOR STAIRS W/ ATTIC