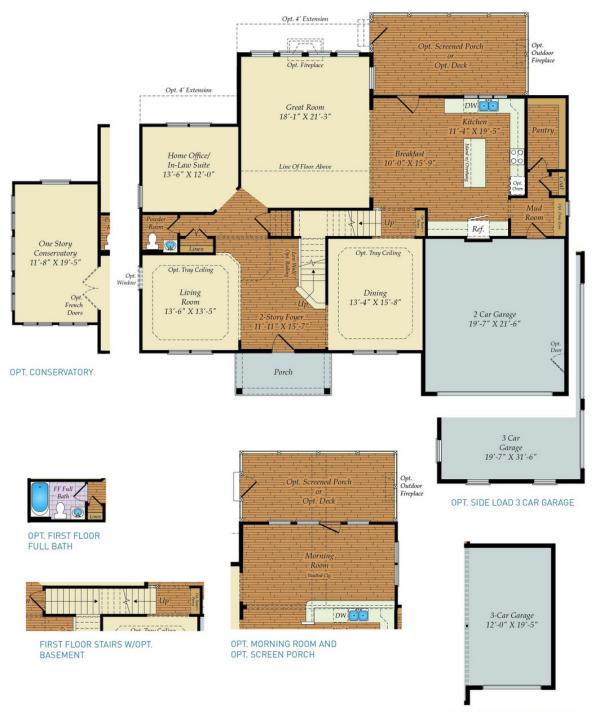

## FIRST FLOOR

**OPT. FRONT LOAD 3 CAR GARAGE** 

Brick/stone fronts, chimneys, bay windows, keystones, exterior trim, garage doors, light fixtures, dormers, and gables shown on elevations are optional features. Actual product specifications may vary in dimension or detail from these drawings. This insert is for illustrative purposes only and is not part of the legal contract. All dimensions are approximate. Many available options are not shown.