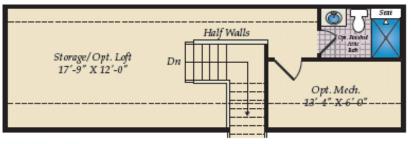

# **OPT. BASEMENT AND MORE OPTIONS**

OPT. BASEMENT W/OPT. DEN & OPT. HOBBY ROOM

Stil Low Wall/Det. Reil

D

OPT. ATTIC LOFT

SECOND FLOOR STAIRS W/ ATTIC