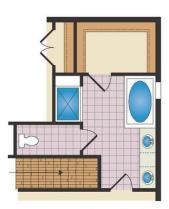

tray ceiling and owner's choice room. It has a convenient open concept connecting the spacious kitchen, breakfast and great room. The kitchen includes a large island, kitchen backsplash and stainless steel appliances. The great room has an optional tray ceiling and optional fireplace. Other great options include a morning room, screen porch and in-law suite. The owner's suite, three additional bedrooms and laundry room are all on the second floor. You can add a tray ceiling and super bath in the owner's suite. Need a bit more room? Add the third floor loft with full bathroom!

## **Available Elevations**















Opt. Morning Room

Opt. Screen Porch



Opt. In-Law Suite

In-Law Suite 10'3" x 11'5"

First Floor







Second Floor



Opt. Stairs w/ Opt. Loft



Opt. Third Floor Loft



Opt. Super Bath



Opt. Super Bath w/ Loft