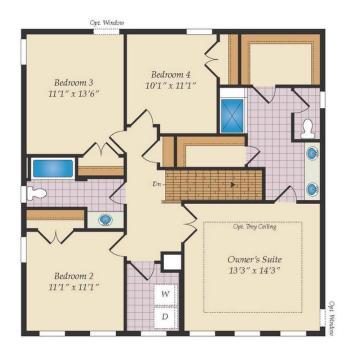

## CARUSO CLASSICS **BADIN**

4 - 5 Beds

2.5 - 4 Baths

2,215 - 3,387 Sq Ft

Open 4 bedroom floor plan with optional In-Law suite downstairs! The first floor features a dining room with optional tray ceiling and owner's choice room. It has a convenient open concept connecting the spacious kitchen, breakfast and great room. The kitchen includes a large island, kitchen backsplash and stainless steel appliances. The great room has an optional tray ceiling and optional fireplace. Other great options include a morning room, screen porch and in-law suite. The owner's suite, three additional bedrooms and laundry room are all on the second floor. You can add a tray ceiling and super bath in the owner's suite. Need a bit more room? Add the third floor loft with full bathroom!

Opt. Third Floor Loft

Opt. Super Bath

Opt. Super Bath w/ Loft