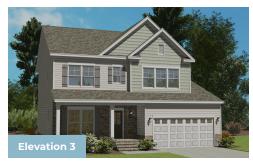

## **Available Elevations**

Opt. Morning Room

Opt. Screen Porch

Opt. In-Law Suite

In-Law Suite 10'3" x 11'5"

First Floor

Second Floor

Opt. Stairs w/ Opt. Loft