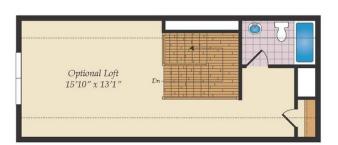

ining room with optional tray ceiling and owner's choice room. It has a convenient open concept connecting the spacious kitchen, breakfast and great room. The kitchen includes a large island, kitchen backsplash and stainless steel appliances. The great room has an optional tray ceiling and optional fireplace. Other great options include a morning room, screen porch and in-law suite. The owner's suite, three additional bedrooms and laundry room are all on the second floor. You can add a tray ceiling and super bath in the owner's suite. Need a bit more room? Add the third floor loft with full bathroom!

## **Available Elevations**















Opt. Morning Room

Opt. Screen Porch



Opt. In-Law Suite

In-Law Suite 10'3" x 11'5"

First Floor







Second Floor



Opt. Stairs w/ Opt. Loft



Opt. Third Floor Loft



Opt. Super Bath



Opt. Super Bath w/ Loft