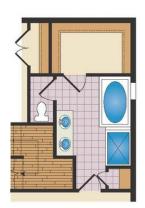

ner's choice room. It has a convenient open concept connecting the spacious kitchen, breakfast and great room. The kitchen includes a large island, kitchen backsplash and stainless steel appliances. The great room has an optional tray ceiling and optional fireplace. Other great options include a morning room, screen porch and in-law suite. The owner's suite, three additional bedrooms and laundry room are all on the second floor. You can add a tray ceiling and super bath in the owner's suite. Need a bit more room? Add the third floor loft with full bathroom!

## **Available Elevations**















Opt. Morning Room

Opt. Screen Porch



Opt. In-Law Suite

In-Law Suite 10'3" x 11'5"

First Floor







Second Floor



Opt. Stairs w/ Opt. Loft



Opt. Third Floor Loft



Opt. Super Bath



Opt. Super Bath w/ Loft