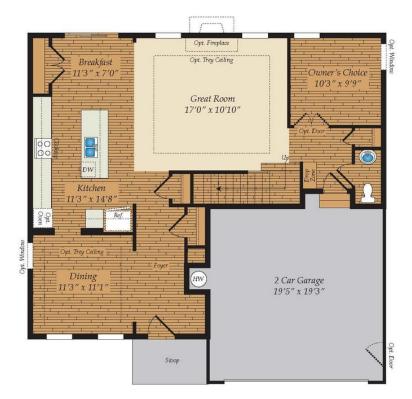

## CARUSO CLASSICS **BADIN**

4 - 5 Beds

2.5 - 4 Baths

2,215 - 3,387 Sq Ft

Open 4 bedroom floor plan with optional In-Law suite downstairs! The first floor features a dining room with optional tray ceiling and owner's choice room. It has a convenient open concept connecting the spacious kitchen, breakfast and great room. The kitchen includes a large island, kitchen backsplash and stainless steel appliances. The great room has an optional tray ceiling and optional fireplace. Other great options include a morning room, screen porch and in-law suite. The owner's suite, three additional bedrooms and laundry room are all on the second floor. You can add a tray ceiling and super bath in the owner's suite. Need a bit more room? Add the third floor loft with full bathroom!

## **Available Elevations**

Opt. Morning Room

Opt. Screen Porch

Opt. In-Law Suite

In-Law Suite 10'3" x 11'5"

First Floor

Second Floor

Opt. Stairs w/ Opt. Loft