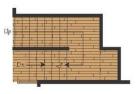

## **Available Elevations**

Opt. Morning Room

Opt. Screen Porch

Opt. In-Law Suite

In-Law Suite 10'3" x 11'5"

First Floor

Second Floor

Opt. Stairs w/ Opt. Loft