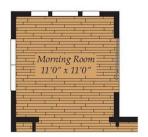

## **Available Elevations**

Opt. Morning Room

Opt. Screen Porch

Opt. In-Law Suite

In-Law Suite 10'3" x 11'5"

First Floor

Second Floor

Opt. Stairs w/ Opt. Loft