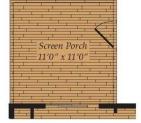

## **Available Elevations**

Opt. Morning Room

Opt. Screen Porch

Opt. In-Law Suite

In-Law Suite 10'3" x 11'5"

First Floor

Second Floor

Opt. Stairs w/ Opt. Loft