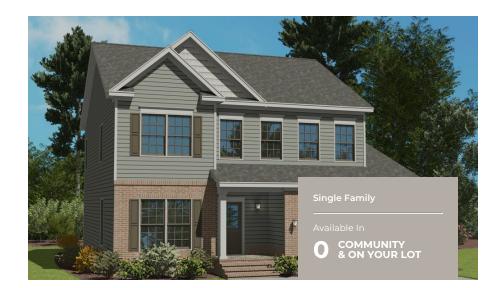

## CARUSO CLASSICS **BADIN**

4 - 5 Beds

2.5 - 4 Baths

2,215 - 3,387 Sq Ft

Open 4 bedroom floor plan with optional In-Law suite downstairs! The first floor features a dining room with optional tray ceiling and owner's choice room. It has a convenient open concept connecting the spacious kitchen, breakfast and great room. The kitchen includes a large island, kitchen backsplash and stainless steel appliances. The great room has an optional tray ceiling and optional fireplace. Other great options include a morning room, screen porch and in-law suite. The owner's suite, three additional bedrooms and laundry room are all on the second floor. You can add a tray ceiling and super bath in the owner's suite. Need a bit more room? Add the third floor loft with full bathroom!