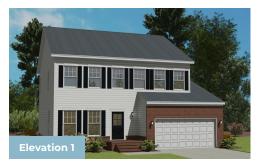

## **Available Elevations**

Opt. Morning Room

Opt. Screen Porch

Opt. In-Law Suite

In-Law Suite 10'3" x 11'5"

First Floor

Second Floor

Opt. Stairs w/ Opt. Loft