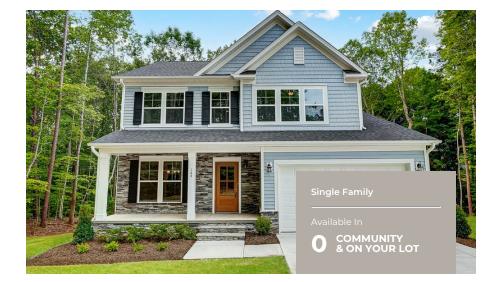

4 - 5 Beds

2.5 - 4 Baths

2,215 - 3,387 Sq Ft

Open 4 bedroom floor plan with optional In-Law suite downstairs! Enjoy this open concept with a large great room that flows right into the kitchen which offers a large center island and plenty counter space for entertaining friends and family. Also enjoy your own dining room that leads to the kitchen right off the huge open foyer! Upstairs boast 3 bedrooms and also the master suite as well.