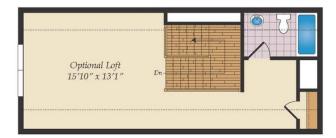

4 - 5 Beds

2.5 - 4 Baths

2,215 - 3,387 Sq Ft

Open 4 bedroom floor plan with optional In-Law suite downstairs! Enjoy this open concept with a large great room that flows right into the kitchen which offers a large center island and plenty counter space for entertaining friends and family. Also enjoy your own dining room that leads to the kitchen right off the huge open foyer! Upstairs boast 3 bedrooms and also the master suite as well.

## **Available Elevations**















Opt. Morning Room

Opt. Screen Porch





Opt. In-Law Suite

First Floor





Opt. Super Bath





Opt. Stairs w/ Opt. Loft



Opt. Super Bath w/ Loft



Opt. Third Floor Loft