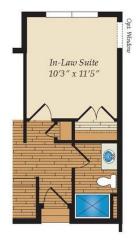

4 - 5 Beds

2.5 - 4 Baths

2,215 - 3,387 Sq Ft

Open 4 bedroom floor plan with optional In-Law suite downstairs! Enjoy this open concept with a large great room that flows right into the kitchen which offers a large center island and plenty counter space for entertaining friends and family. Also enjoy your own dining room that leads to the kitchen right off the huge open foyer! Upstairs boast 3 bedrooms and also the master suite as well.

## **Available Elevations**

Opt. Morning Room

Opt. Screen Porch

Opt. In-Law Suite

First Floor

Opt. Super Bath

Opt. Stairs w/ Opt. Loft

Opt. Super Bath w/ Loft