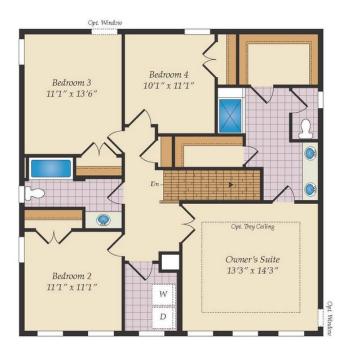

4 - 5 Beds

2.5 - 4 Baths

2,215 - 3,387 Sq Ft

Open 4 bedroom floor plan with optional In-Law suite downstairs! Enjoy this open concept with a large great room that flows right into the kitchen which offers a large center island and plenty counter space for entertaining friends and family. Also enjoy your own dining room that leads to the kitchen right off the huge open foyer! Upstairs boast 3 bedrooms and also the master suite as well.