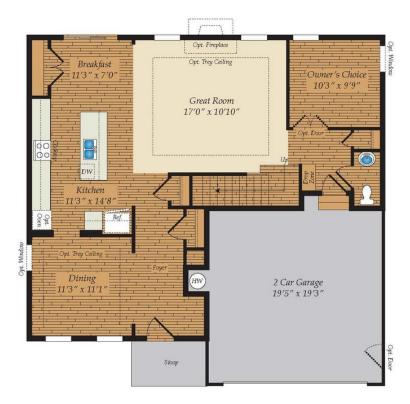

4 - 5 Beds

2.5 - 4 Baths

2,215 - 3,387 Sq Ft

Open 4 bedroom floor plan with optional In-Law suite downstairs! Enjoy this open concept with a large great room that flows right into the kitchen which offers a large center island and plenty counter space for entertaining friends and family. Also enjoy your own dining room that leads to the kitchen right off the huge open foyer! Upstairs boast 3 bedrooms and also the master suite as well.

## **Available Elevations**

Opt. Morning Room

Opt. Screen Porch

Opt. In-Law Suite

First Floor

Opt. Super Bath

Opt. Stairs w/ Opt. Loft

Opt. Super Bath w/ Loft