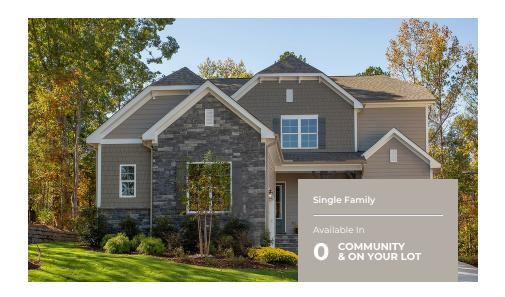

### **BEAUFORT**

3.5 - 6 Baths

2,983 - 4,938 Sq Ft

The inviting large porch welcomes you into the Beaufort. A Dining Room, Study and main level Guest Suite maximizes this floor plan. Choose the screened porch and deck option to expand the functional living area. Opt for an unfinished Attic for maximum storage or a third floor Game Room with a Bedroom. Three car garage is standard.