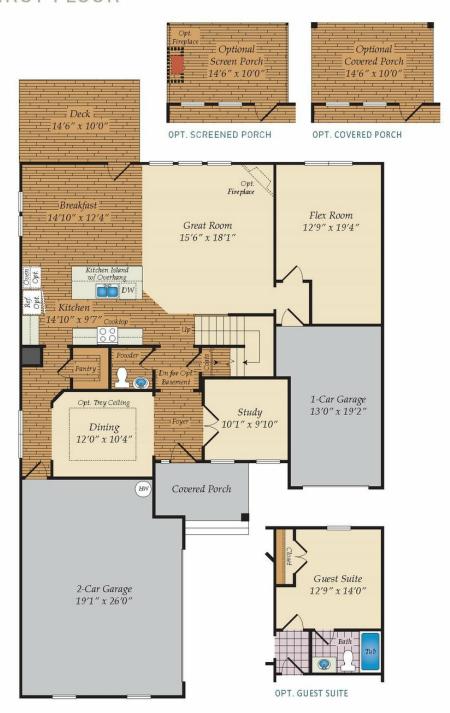

## FIRST FLOOR

### **BEAUFORT**

3.5 - 6 Baths

2,983 - 4,938 Sq Ft

The inviting large porch welcomes you into the Beaufort. A Dining Room, Study and main level Guest Suite maximizes this floor plan. Choose the screened porch and deck option to expand the functional living area. Opt for an unfinished Attic for maximum storage or a third floor Game Room with a Bedroom. Three car garage is standard.