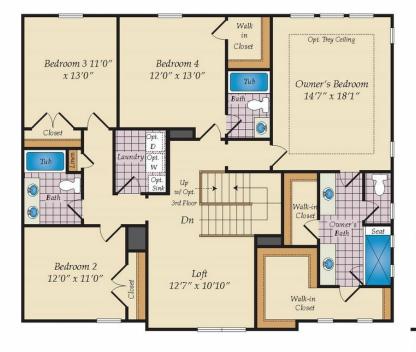

### **BEAUFORT**



3.5 - 6 Baths

2,983 - 4,938 Sq Ft



The inviting large porch welcomes you into the Beaufort. A Dining Room, Study and main level Guest Suite maximizes this floor plan. Choose the screened porch and deck option to expand the functional living area. Opt for an unfinished Attic for maximum storage or a third floor Game Room with a Bedroom. Three car garage is standard.

#### **Available Elevations**













## FIRST FLOOR





# SECOND FLOOR





OPT. EXPANDED KITCHEN





OPT. DELUXE MASTER BATH





# OPTIONAL BASEMENT AND OPTIONAL ATTIC



OPT. REC. ROOM W/OPT. EXPNADED KITCHEN ABOVE



OPT. FINISHED BASEMENT



OPT. FINISHED ATTIC



OPT. UNFINISHED ATTIC