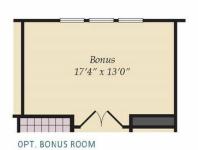

# OPTIONAL BASEMENT AND OPTIONAL ATTIC

OPT. REC. ROOM W/OPT. EXPNADED KITCHEN ABOVE

OPT. FINISHED BASEMENT

OPT. FINISHED ATTIC

OPT. UNFINISHED ATTIC