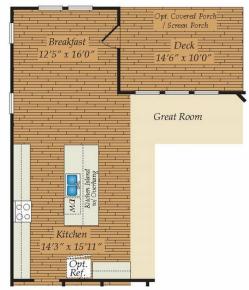

### **BEAUFORT**



3.5 - 6 Baths

2,983 - 4,938 Sq Ft



The inviting large porch welcomes you into the Beaufort. A Dining Room, Study and main level Guest Suite maximizes this floor plan. Choose the screened porch and deck option to expand the functional living area. Opt for an unfinished Attic for maximum storage or a third floor Game Room with a Bedroom. Three car garage is standard.

#### **Available Elevations**













## FIRST FLOOR





# SECOND FLOOR





OPT. EXPANDED KITCHEN





OPT. DELUXE MASTER BATH





# OPTIONAL BASEMENT AND OPTIONAL ATTIC



OPT. REC. ROOM W/OPT. EXPNADED KITCHEN ABOVE



OPT. FINISHED BASEMENT



OPT. FINISHED ATTIC



OPT. UNFINISHED ATTIC