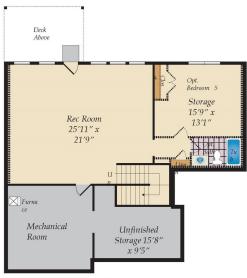

# OPTIONAL BASEMENT AND OPTIONAL ATTIC

OPT. REC. ROOM W/OPT. EXPNADED KITCHEN ABOVE

OPT. FINISHED BASEMENT

OPT. FINISHED ATTIC

OPT. UNFINISHED ATTIC