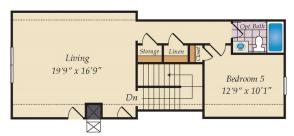

# OPTIONAL BASEMENT AND OPTIONAL ATTIC

OPT. REC. ROOM W/OPT. EXPNADED KITCHEN ABOVE

OPT. FINISHED BASEMENT

OPT. FINISHED ATTIC

OPT. UNFINISHED ATTIC