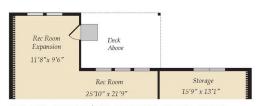

# OPTIONAL BASEMENT AND OPTIONAL ATTIC

OPT. REC. ROOM W/OPT. EXPNADED KITCHEN ABOVE

OPT. FINISHED BASEMENT

OPT. FINISHED ATTIC

OPT. UNFINISHED ATTIC