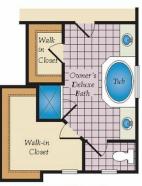

### **BEAUFORT**



3.5 - 6 Baths

2,983 - 4,938 Sq Ft



The inviting large porch welcomes you into the Beaufort. A Dining Room, Study and main level Guest Suite maximizes this floor plan. Choose the screened porch and deck option to expand the functional living area. Opt for an unfinished Attic for maximum storage or a third floor Game Room with a Bedroom. Three car garage is standard.

#### **Available Elevations**













## FIRST FLOOR





# SECOND FLOOR





OPT. EXPANDED KITCHEN





OPT. DELUXE MASTER BATH





# OPTIONAL BASEMENT AND OPTIONAL ATTIC



OPT. REC. ROOM W/OPT. EXPNADED KITCHEN ABOVE



OPT. FINISHED BASEMENT



OPT. FINISHED ATTIC



OPT. UNFINISHED ATTIC