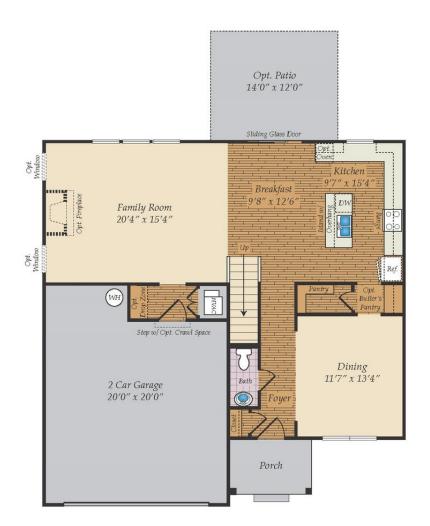

#### **CATAWBA**

3 - 4 Beds

2.5 - 3 Baths

2,457 - 2,832 Sq Ft

Welcome to our brand new open-concept Catawba plan by Caruso Homes! The gourmet kitchen has a large island, kitchen backsplash, walk-in pantry and optional butler's pantry. The kitchen opens to the breakfast room and family room with optional fireplace. The first floor also features a dining room, optional drop zone, optional deluxe kitchen, optional patio, screened porch or deck, and the option to go from a two car garage to a three car garage. The owner's bedroom on the second floor has an optional tray ceiling, huge owner's bath and walk-in closet. Two more bedrooms, a large open loft and the laundry room are all conveniently located on the second floor. The loft can converted into a 4th bedroom. Make this home work for you!

## FIRST FLOOR

OPT. SCREENED PORCH

OPT.DECK

OPT. DELUXE KITCHEN