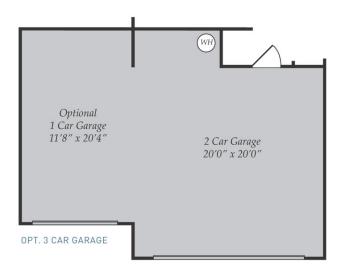

#### **CATAWBA**

3 - 4 Beds

2.5 - 3 Baths

2,457 - 2,832 Sq Ft

Welcome to our brand new open-concept Catawba plan by Caruso Homes! The gourmet kitchen has a large island, kitchen backsplash, walk-in pantry and optional butler's pantry. The kitchen opens to the breakfast room and family room with optional fireplace. The first floor also features a dining room, optional drop zone, optional deluxe kitchen, optional patio, screened porch or deck, and the option to go from a two car garage to a three car garage. The owner's bedroom on the second floor has an optional tray ceiling, huge owner's bath and walk-in closet. Two more bedrooms, a large open loft and the laundry room are all conveniently located on the second floor. The loft can converted into a 4th bedroom. Make this home work for you!