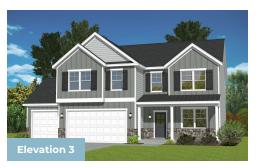

hen has a large island, kitchen backsplash, walk-in pantry and optional butler's pantry. The kitchen opens to the breakfast room and family room with optional fireplace. The first floor also features a dining room, optional drop zone, optional deluxe kitchen, optional patio, screened porch or deck, and the option to go from a two car garage to a three car garage. The owner's bedroom on the second floor has an optional tray ceiling, huge owner's bath and walk-in closet. Two more bedrooms, a large open loft and the laundry room are all conveniently located on the second floor. The loft can converted into a 4th bedroom. Make this home work for you!

Some photos have been virtually staged to better showcase the true potential of rooms and spaces in the home.

### **Available Elevations**











## FIRST FLOOR



OPT. SCREENED PORCH



OPT.DECK





OPT. DELUXE KITCHEN



# SECOND FLOOR



OPT. OWNER'S BATH W/TUB



Loft extension with elevation 3





# OTHER OPTIONS





OPT. SECOND FLOOR W/BEDROOM 4