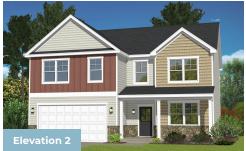

tchen has a large island, kitchen backsplash, walk-in pantry and optional butler's pantry. The kitchen opens to the breakfast room and family room with optional fireplace. The first floor also features a dining room, optional drop zone, optional deluxe kitchen, optional patio, screened porch or deck, and the option to go from a two car garage to a three car garage. The owner's bedroom on the second floor has an optional tray ceiling, huge owner's bath and walk-in closet. Two more bedrooms, a large open loft and the laundry room are all conveniently located on the second floor. The loft can converted into a 4th bedroom. Make this home work for you!

Some photos have been virtually staged to better showcase the true potential of rooms and spaces in the home.

### **Available Elevations**











## FIRST FLOOR



OPT. SCREENED PORCH



OPT.DECK





OPT. DELUXE KITCHEN



# SECOND FLOOR



OPT. OWNER'S BATH W/TUB



Loft extension with elevation 3





# OTHER OPTIONS





OPT. SECOND FLOOR W/BEDROOM 4