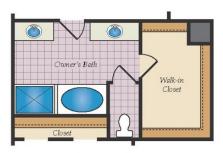

opens to the breakfast room and family room with optional fireplace. The first floor also features a dining room, optional drop zone, optional deluxe kitchen, optional patio, screened porch or deck, and the option to go from a two car garage to a three car garage. The owner's bedroom on the second floor has an optional tray ceiling, huge owner's bath and walk-in closet. Two more bedrooms, a large open loft and the laundry room are all conveniently located on the second floor. The loft can converted into a 4th bedroom. Make this home work for you!

Some photos have been virtually staged to better showcase the true potential of rooms and spaces in the home.

### **Available Elevations**











## FIRST FLOOR



OPT. SCREENED PORCH



OPT.DECK





OPT. DELUXE KITCHEN



# SECOND FLOOR



OPT. OWNER'S BATH W/TUB



Loft extension with elevation 3





# OTHER OPTIONS





OPT. SECOND FLOOR W/BEDROOM 4