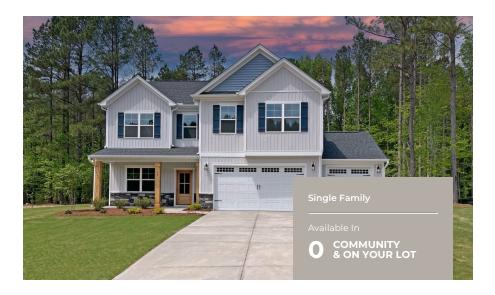

#### **CATAWBA**

3 - 4 Beds

2.5 - 3 Baths

2,457 - 2,832 Sq Ft

Welcome to our brand new open-concept Catawba plan by Caruso Homes! The gourmet kitchen has a large island, kitchen backsplash, walk-in pantry and optional butler's pantry. The kitchen opens to the breakfast room and family room with optional fireplace. The first floor also features a dining room, optional drop zone, optional deluxe kitchen, optional patio, screened porch or deck, and the option to go from a two car garage to a three car garage. The owner's bedroom on the second floor has an optional tray ceiling, huge owner's bath and walk-in closet. Two more bedrooms, a large open loft and the laundry room are all conveniently located on the second floor. The loft can converted into a 4th bedroom. Make this home work for you!