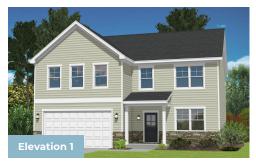

kitchen has a large island, kitchen backsplash, walk-in pantry and optional butler's pantry. The kitchen opens to the breakfast room and family room with optional fireplace. The first floor also features a dining room, optional drop zone, optional deluxe kitchen, optional patio, screened porch or deck, and the option to go from a two car garage to a three car garage. The owner's bedroom on the second floor has an optional tray ceiling, huge owner's bath and walk-in closet. Two more bedrooms, a large open loft and the laundry room are all conveniently located on the second floor. The loft can converted into a 4th bedroom. Make this home work for you!

Some photos have been virtually staged to better showcase the true potential of rooms and spaces in the home.

### **Available Elevations**











## FIRST FLOOR



OPT. SCREENED PORCH



OPT.DECK





OPT. DELUXE KITCHEN



# SECOND FLOOR



OPT. OWNER'S BATH W/TUB



Loft extension with elevation 3





# OTHER OPTIONS





OPT. SECOND FLOOR W/BEDROOM 4