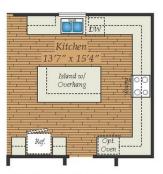

#### **CATAWBA**

3 - 4 Beds

2.5 - 3 Baths

2,457 - 2,832 Sq Ft

Welcome to our brand new open-concept Catawba plan by Caruso Homes! The gourmet kitchen has a large island, kitchen backsplash, walk-in pantry and optional butler's pantry. The kitchen opens to the breakfast room and family room with optional fireplace. The first floor also features a dining room, optional drop zone, optional deluxe kitchen, optional patio, screened porch or deck, and the option to go from a two car garage to a three car garage. The owner's bedroom on the second floor has an optional tray ceiling, huge owner's bath and walk-in closet. Two more bedrooms, a large open loft and the laundry room are all conveniently located on the second floor. The loft can converted into a 4th bedroom. Make this home work for you!

## FIRST FLOOR

OPT. SCREENED PORCH

OPT.DECK

OPT. DELUXE KITCHEN