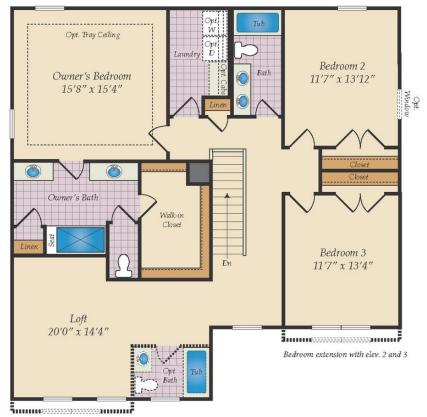

m and family room with optional fireplace. The first floor also features a dining room, optional drop zone, optional deluxe kitchen, optional patio, screened porch or deck, and the option to go from a two car garage to a three car garage. The owner's bedroom on the second floor has an optional tray ceiling, huge owner's bath and walk-in closet. Two more bedrooms, a large open loft and the laundry room are all conveniently located on the second floor. The loft can converted into a 4th bedroom. Make this home work for you!

Some photos have been virtually staged to better showcase the true potential of rooms and spaces in the home.

### **Available Elevations**











## FIRST FLOOR



OPT. SCREENED PORCH



OPT.DECK





OPT. DELUXE KITCHEN



# SECOND FLOOR



OPT. OWNER'S BATH W/TUB



Loft extension with elevation 3





# OTHER OPTIONS





OPT. SECOND FLOOR W/BEDROOM 4