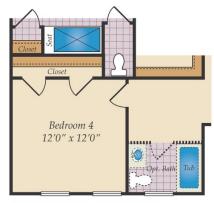

also features a dining room, optional drop zone, optional deluxe kitchen, optional patio, screened porch or deck, and the option to go from a two car garage to a three car garage. The owner's bedroom on the second floor has an optional tray ceiling, huge owner's bath and walk-in closet. Two more bedrooms, a large open loft and the laundry room are all conveniently located on the second floor. The loft can converted into a 4th bedroom. Make this home work for you!

Some photos have been virtually staged to better showcase the true potential of rooms and spaces in the home.

### **Available Elevations**











## FIRST FLOOR



OPT. SCREENED PORCH



OPT.DECK





OPT. DELUXE KITCHEN



# SECOND FLOOR



OPT. OWNER'S BATH W/TUB



Loft extension with elevation 3





# OTHER OPTIONS





OPT. SECOND FLOOR W/BEDROOM 4