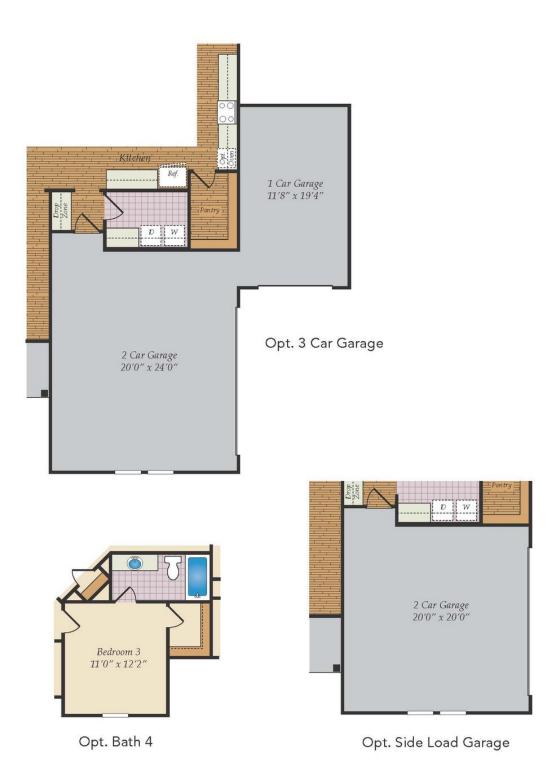

tones, exterior trim, garage doors, light fixtures, dormers, and gables shown on elevations are optional features. Actual product specifications may vary in dimension or detail from these drawings. This insert is for illustrative purposes only and is not part of the legal contract. All dimensions are approximate. Many available options are not shown.





CHADBOURN













Brick/stone fronts, chimneys, bay windows, keystones, exterior trim, garage doors, light fixtures, dormers, and gables shown on elevations are optional features. Actual product specifications may vary in dimension or detail from these drawings. This insert is for illustrative purposes only and is not part of the legal contract. All dimensions are approximate. Many available options are not shown.





## CHADBOURN