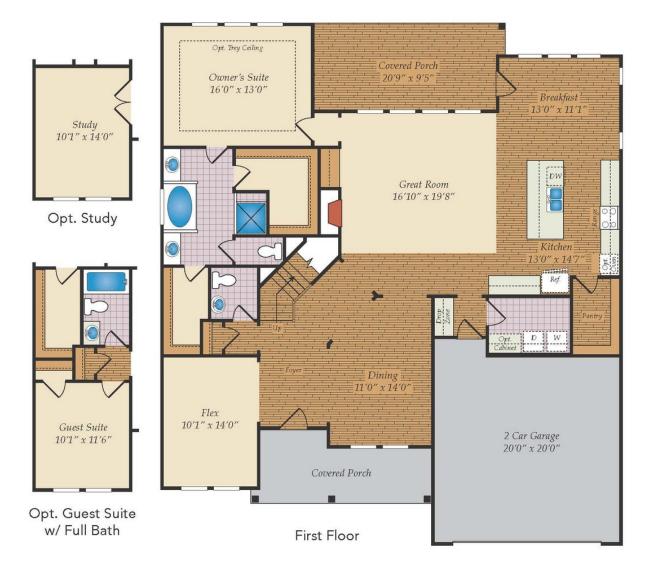

y of living space and a spacious first floor owner suite. A large great room opens to a gourmet kitchen with walk-in pantry that will appeal to any discerning cook. Optimize the open floorplan of the Chadbourn with a choice of the study or a main level guest suite. The second floor features a Loft and Bonus Room, along with 4 secondary bedrooms.

## **Available Elevations**



Brick/stone fronts, chimneys, bay windows, keystones, exterior trim, garage doors, light fixtures, dormers, and gables shown on elevations are optional features. Actual product specifications may vary in dimension or detail from these drawings. This insert is for illustrative purposes only and is not part of the legal contract. All dimensions are approximate. Many available options are not shown.





CHADBOURN













Brick/stone fronts, chimneys, bay windows, keystones, exterior trim, garage doors, light fixtures, dormers, and gables shown on elevations are optional features. Actual product specifications may vary in dimension or detail from these drawings. This insert is for illustrative purposes only and is not part of the legal contract. All dimensions are approximate. Many available options are not shown.





## CHADBOURN