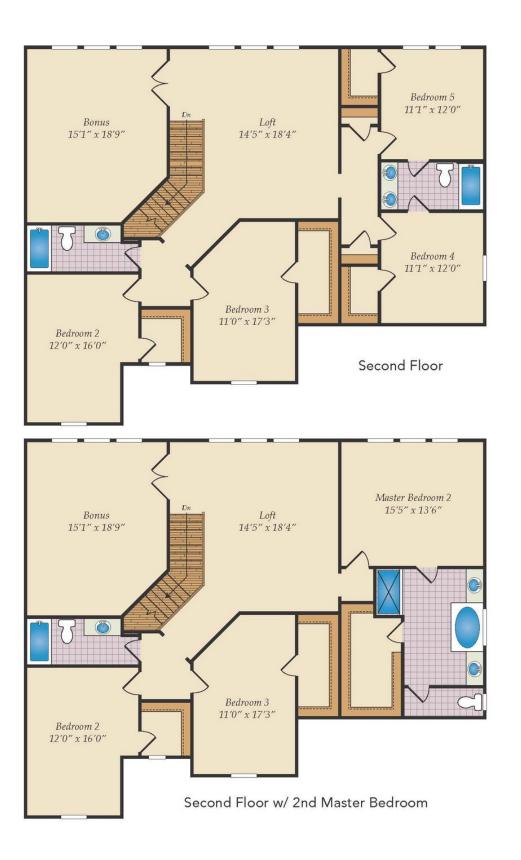

## **CHADBOURN**

5 - 6 Beds 3.5 - 4.5 Baths 3,574 - 3,622 Sq Ft

The Chadbourn is our 2020 Parade of Homes bronze prize winner! This single-family home offers plenty of living space and a spacious first floor owner suite. A large great room opens to a gourmet kitchen with walk-in pantry that will appeal to any discerning cook. Optimize the open floorplan of the Chadbourn with a choice of the study or a main level guest suite. The second floor features a Loft and Bonus Room, along with 4 secondary bedrooms.

## CHADBOURN