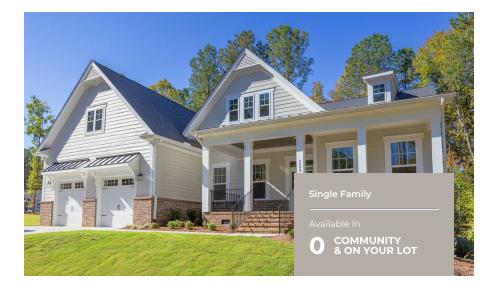

#### CHARLESTON

3 - 5 Beds

2 - 4.5 Baths

2,720 - 4,800 Sq Ft

The Charleston is an expansive ranch home plan that comes standard with a two-car garage. A beautiful foyer opens to a formal dining room and flex room which makes for a great in-home office. A huge great room features a wall of windows to bring in plenty of natural light into the open space. The kitchen is an entertainer's dream with a large island and breakfast area. This home has a spa like owners suite with huge soaking tub and separate shower, his and her vanities and two walk-in closets. A mud room with an optional 6 foot drop zone makes a great catch all. If you love living outdoors, you can add a fabulous screened porch and loggia with an outdoor fireplace. This ranch can also be turned into a two story home with room for a loft, additional full bath and an extra bedroom. With plenty of optional features to choose, you can truly design this home to fit your needs and style.