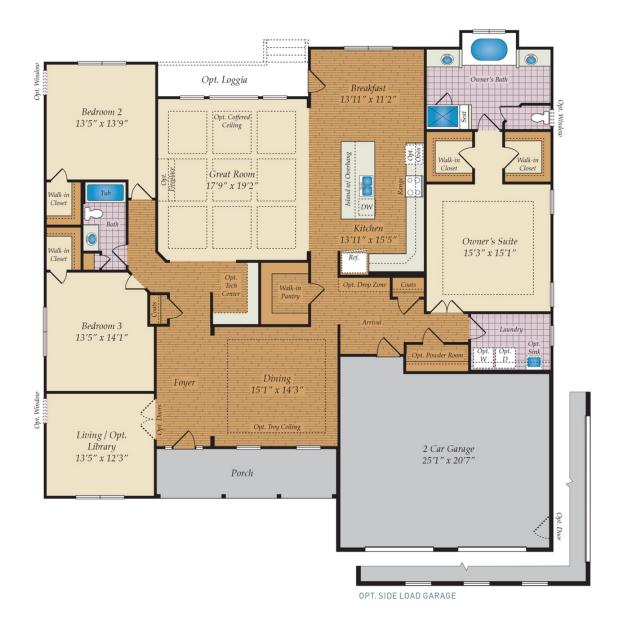

### FIRST FLOOR

Brick/stone fronts, chimneys, bay windows, keystones, exterior trim, garage doors, light fixtures, dormers, and gables shown on elevations are optional features. Actual product specifications may vary in dimension or detail from these drawings. This insert is for illustrative purposes only and is not part of the legal contract. All dimensions are approximate. Many available options are not shown.