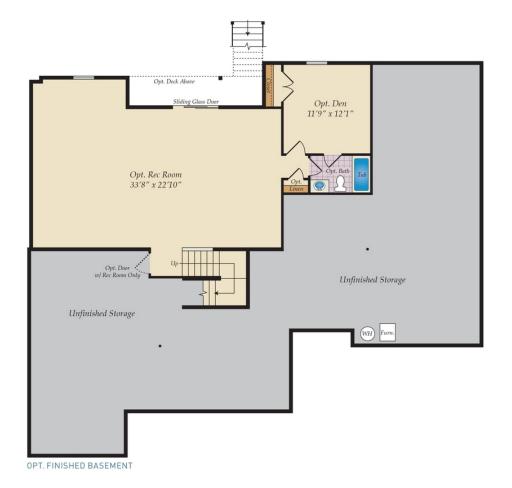

## OPT. LOWER LEVEL

Brick/stone fronts, chimneys, bay windows, keystones, exterior trim, garage doors, light fixtures, dormers, and gables shown on elevations are optional features. Actual product specifications may vary in dimension or detail from these drawings. This insert is for illustrative purposes only and is not part of the legal contract. All dimensions are approximate. Many available options are not shown.