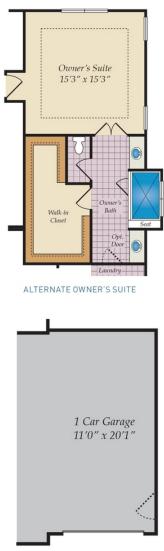

#### CHARLESTON

3 - 5 Beds

2 - 4.5 Baths

2,720 - 4,800 Sq Ft

The Charleston is an expansive ranch home plan that comes standard with a two-car garage. A beautiful foyer opens to a formal dining room and flex room which makes for a great in-home office. A huge great room features a wall of windows to bring in plenty of natural light into the open space. The kitchen is an entertainer's dream with a large island and breakfast area. This home has a spa like owners suite with huge soaking tub and separate shower, his and her vanities and two walk-in closets. A mud room with an optional 6 foot drop zone makes a great catch all. If you love living outdoors, you can add a fabulous screened porch and loggia with an outdoor fireplace. This ranch can also be turned into a two story home with room for a loft, additional full bath and an extra bedroom. With plenty of optional features to choose, you can truly design this home to fit your needs and style.

#### **Available Elevations**

Brick/stone fronts, chimneys, bay windows, keystones, exterior trim, garage doors, light fixtures, dormers, and gables shown on elevations are optional features. Actual product specifications may vary in dimension or detail from these drawings. This insert is for illustrative purposes only and is not part of the legal contract. All dimensions are approximate. Many available options are not shown.