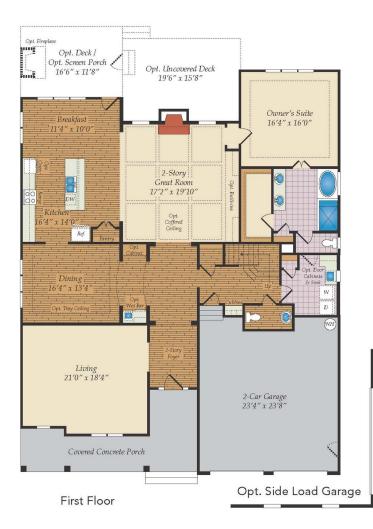

## CHARLOTTE

QUESTIONS? ASK US! (301) 517-7314

4 - 5 Beds

3 - 6 Baths

4,015 - 6,500 Sq Ft

The Charlotte is the most amazing home. From the moment you step into the two story foyer you are surrounded by expansive rooms, two story ceilings in the family room as well with a wall of windows to flood in all that natural light. Huge 21x18 living room/office that can also be transformed into an amazing in-law suite on the first floor. Extremely large dining room that can hold a table that seats up to 16. The beautiful kitchen is open to the huge family room and the breakfast. Perfect design for hosting large get-togethers or great for family dinner. The owners suite is also located on the first floor with amazing spa bath with spacious shower and soaking tub. Upstairs you'll find the perfect Jack and Jill bedrooms and bath, loft, and bedroom 4 with its own bath. Options include adding a game room upstairs and a 3rd car garage. There is also a wonderful walk in attic on the second floor for all the storage you could need.

Opt. Deluxe Master Bath

Brick/stone fronts, chimneys, bay windows, keystones, exterior trim, garage doors, light fixtures, dormers, and gables shown on elevations are optional features. Actual product specifications may vary in dimension or detail from these drawings. This insert is for illustrative purposes only and is not part of the legal contract. All dimensions are approximate. Many available options are not shown.