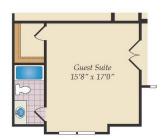

, light fixtures, dormers, and gables shown on elevations are optional features. Actual product specifications may vary in dimension or detail from these drawings. This insert is for illustrative purposes only and is not part of the legal contract. All dimensions are approximate. Many available options are not shown.









Opt. Deluxe Master Bath







Brick/stone fronts, chimneys, bay windows, keystones, exterior trim, garage doors, light fixtures, dormers, and gables shown on elevations are optional features. Actual product specifications may vary in dimension or detail from these drawings. This insert is for illustrative purposes only and is not part of the legal contract. All dimensions are approximate. Many available options are not shown.







Second Floor Opt. Half Bath #2





First Floor Opt. Guest Suite