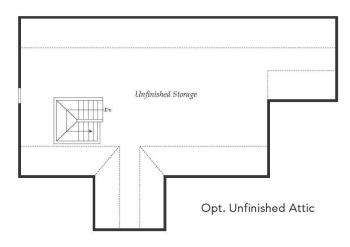

## CHARLOTTE

QUESTIONS? ASK US! (301) 517-7314

4 - 5 Beds

3 - 6 Baths

4,015 - 6,500 Sq Ft

The Charlotte is the most amazing home. From the moment you step into the two story foyer you are surrounded by expansive rooms, two story ceilings in the family room as well with a wall of windows to flood in all that natural light. Huge 21x18 living room/office that can also be transformed into an amazing in-law suite on the first floor. Extremely large dining room that can hold a table that seats up to 16. The beautiful kitchen is open to the huge family room and the breakfast. Perfect design for hosting large get-togethers or great for family dinner. The owners suite is also located on the first floor with amazing spa bath with spacious shower and soaking tub. Upstairs you'll find the perfect Jack and Jill bedrooms and bath, loft, and bedroom 4 with its own bath. Options include adding a game room upstairs and a 3rd car garage. There is also a wonderful walk in attic on the second floor for all the storage you could need.