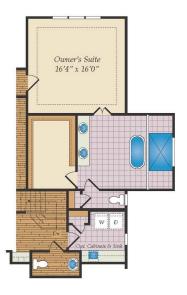

s also located on the first floor with amazing spa bath with spacious shower and soaking tub. Upstairs you'll find the perfect Jack and Jill bedrooms and bath, loft, and bedroom 4 with its own bath. Options include adding a game room upstairs and a 3rd car garage. There is also a wonderful walk in attic on the second floor for all the storage you could need.

## **Available Elevations**



Brick/stone fronts, chimneys, bay windows, keystones, exterior trim, garage doors, light fixtures, dormers, and gables shown on elevations are optional features. Actual product specifications may vary in dimension or detail from these drawings. This insert is for illustrative purposes only and is not part of the legal contract. All dimensions are approximate. Many available options are not shown.









Opt. Deluxe Master Bath







Brick/stone fronts, chimneys, bay windows, keystones, exterior trim, garage doors, light fixtures, dormers, and gables shown on elevations are optional features. Actual product specifications may vary in dimension or detail from these drawings. This insert is for illustrative purposes only and is not part of the legal contract. All dimensions are approximate. Many available options are not shown.







Second Floor Opt. Half Bath #2





First Floor Opt. Guest Suite