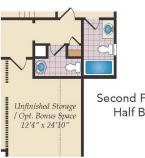

ystones, exterior trim, garage doors, light fixtures, dormers, and gables shown on elevations are optional features. Actual product specifications may vary in dimension or detail from these drawings. This insert is for illustrative purposes only and is not part of the legal contract. All dimensions are approximate. Many available options are not shown.









Opt. Deluxe Master Bath







Brick/stone fronts, chimneys, bay windows, keystones, exterior trim, garage doors, light fixtures, dormers, and gables shown on elevations are optional features. Actual product specifications may vary in dimension or detail from these drawings. This insert is for illustrative purposes only and is not part of the legal contract. All dimensions are approximate. Many available options are not shown.







Second Floor Opt. Half Bath #2





First Floor Opt. Guest Suite