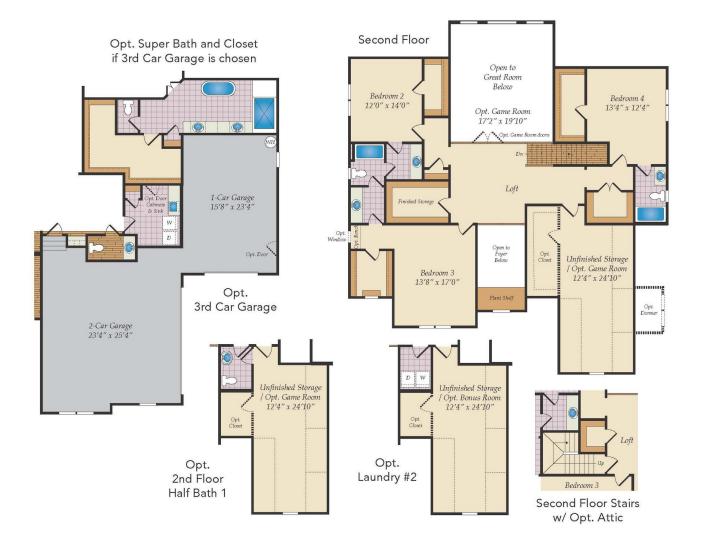

## CHARLOTTE

QUESTIONS? ASK US! (301) 517-7314

4 - 5 Beds

3 - 6 Baths

4,015 - 6,500 Sq Ft

The Charlotte is the most amazing home. From the moment you step into the two story foyer you are surrounded by expansive rooms, two story ceilings in the family room as well with a wall of windows to flood in all that natural light. Huge 21x18 living room/office that can also be transformed into an amazing in-law suite on the first floor. Extremely large dining room that can hold a table that seats up to 16. The beautiful kitchen is open to the huge family room and the breakfast. Perfect design for hosting large get-togethers or great for family dinner. The owners suite is also located on the first floor with amazing spa bath with spacious shower and soaking tub. Upstairs you'll find the perfect Jack and Jill bedrooms and bath, loft, and bedroom 4 with its own bath. Options include adding a game room upstairs and a 3rd car garage. There is also a wonderful walk in attic on the second floor for all the storage you could need.