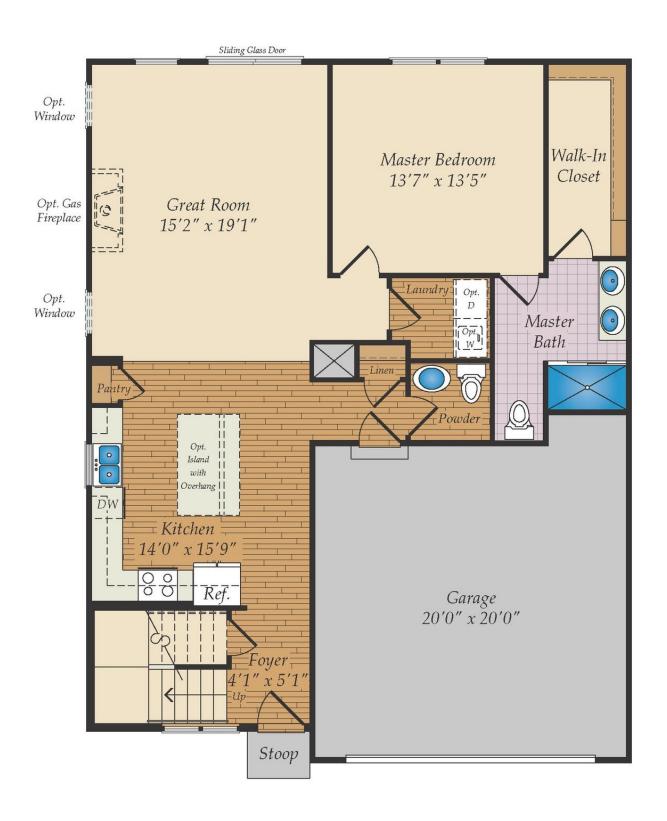

4 Beds

2.5 - 3.5 Baths

1,893 - 2,602 Sq Ft

The Choptank is a 4 bedroom, 2 1/2 bath home featuring the primary suite on the first floor. This plan maximizes living space with a large great room and open kitchen with a center island to create the perfect family gathering area. Upstairs are three spacious bedrooms and a full bath. The optional basement offers additional space with a rec room, a game room/den and storage area.