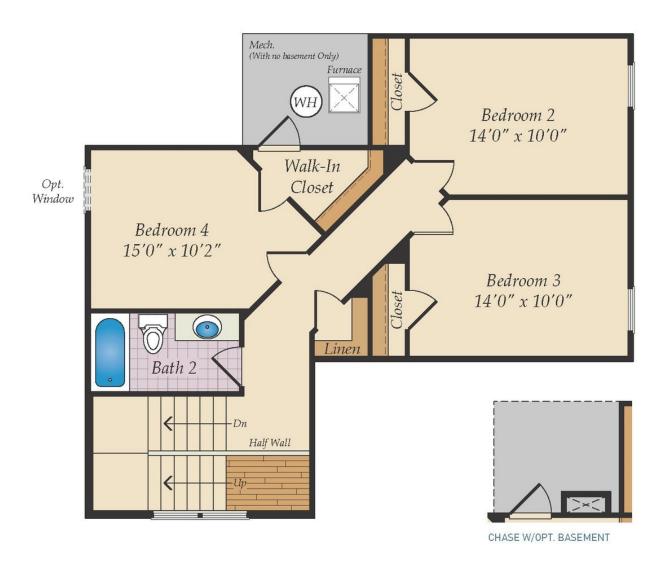

4 Beds

2.5 - 3.5 Baths

1,893 - 2,602 Sq Ft

The Choptank is a 4 bedroom, 2 1/2 bath home featuring the primary suite on the first floor. This plan maximizes living space with a large great room and open kitchen with a center island to create the perfect family gathering area. Upstairs are three spacious bedrooms and a full bath. The optional basement offers additional space with a rec room, a game room/den and storage area.