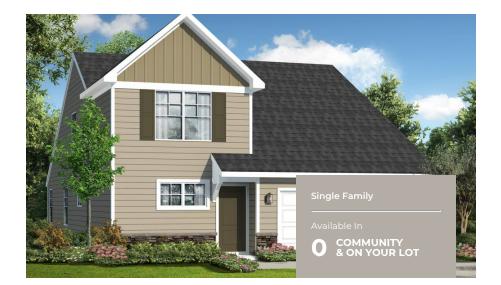

4 Beds

2.5 - 3.5 Baths

1,893 - 2,602 Sq Ft

The Choptank is a 4 bedroom, 2 1/2 bath home featuring the primary suite on the first floor. This plan maximizes living space with a large great room and open kitchen with a center island to create the perfect family gathering area. Upstairs are three spacious bedrooms and a full bath. The optional basement offers additional space with a rec room, a game room/den and storage area.

The Choptank is one of Caruso Homes newest floor plans. Photos of similar plans are used for representation only.