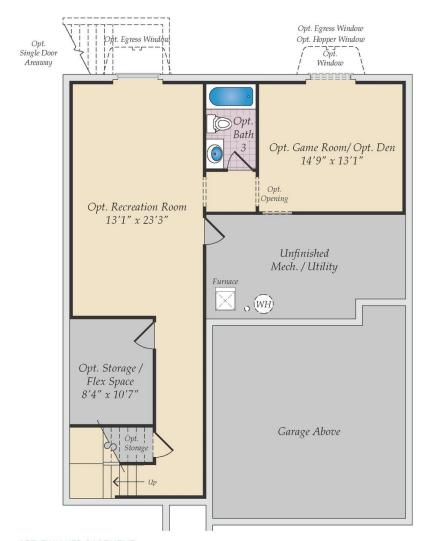

4 Beds

2.5 - 3.5 Baths

1,893 - 2,602 Sq Ft

The Choptank is a 4 bedroom, 2 1/2 bath home featuring the primary suite on the first floor. This plan maximizes living space with a large great room and open kitchen with a center island to create the perfect family gathering area. Upstairs are three spacious bedrooms and a full bath. The optional basement offers additional space with a rec room, a game room/den and storage area.

## **Available Elevations**

OPT. WALKOUT BASEMENT

OPT. DOUBLE DOOR AREAWAY

OPT. SINGLE DOOR AREAWAY

OPT. FINISHED BASEMENT