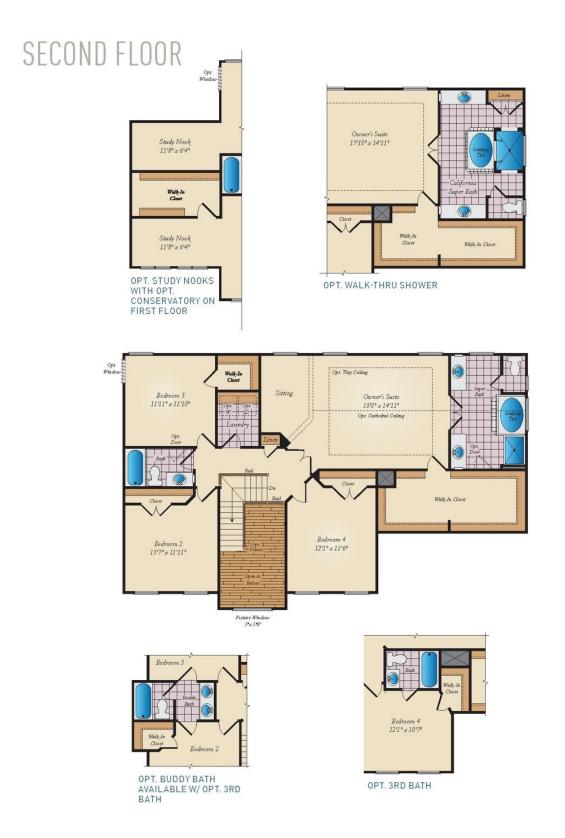

*EMORY II** 

4 - 5 Beds 2.5 - 4.5 Baths 2,858 - 5,431 Sq Ft

The popular Emory II plan is a single family home starting at 2,858 square feet, with options to expand up to 5,431 square feet of living space. The home has a two car garage and many elevations, including brick and stone combination fronts and craftsman styles. Inside, the home comes standard with 4 bedrooms and 2.5 baths with the option to add an additional bedroom and full bath in the basement. This dream home offers many upgrades such as a gourmet kitchen, stone or modern fireplace and a grand owner suite with optional spa bath. Choose from hundreds of features to personalize this home and make it your own.

## **Available Elevations**







## FIRST FLOOR

CARUSO CLASSICS

**EMORY II** 



OPT. 2-CAR SIDE LOAD GARAGE











CARUSO CLASSICS

QUESTIONS? ASK US! (301) 517-7314

## BASEMENT



OPT. WALKOUT



OPT. 4' REAR AREAWAY