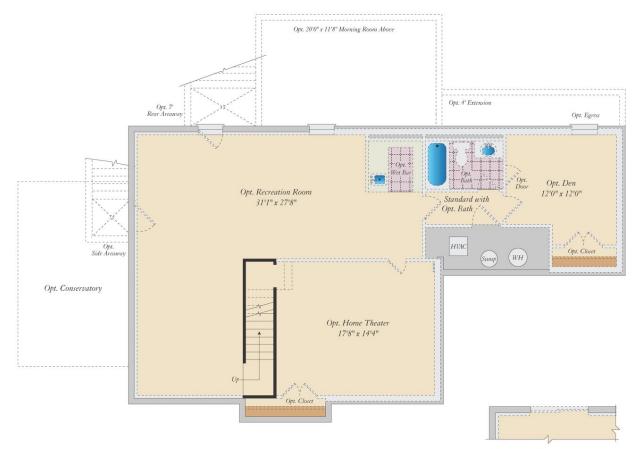

ar Emory II plan is a single family home starting at 2,858 square feet, with options to expand up to 5,431 square feet of living space. The home has a two car garage and many elevations, including brick and stone combination fronts and craftsman styles. Inside, the home comes standard with 4 bedrooms and 2.5 baths with the option to add an additional bedroom and full bath in the basement. This dream home offers many upgrades such as a gourmet kitchen, stone or modern fireplace and a grand owner suite with optional spa bath. Choose from hundreds of features to personalize this home and make it your own.

## **Available Elevations**







## FIRST FLOOR

CARUSO CLASSICS

**EMORY II** 



OPT. 2-CAR SIDE LOAD GARAGE











CARUSO CLASSICS

QUESTIONS? ASK US! (301) 517-7314

## BASEMENT



OPT. WALKOUT



OPT. 4' REAR AREAWAY