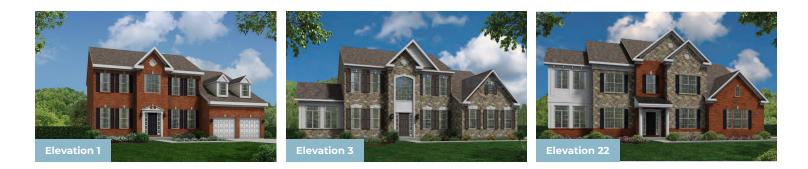

## QUESTIONS? ASK US! (301) 517-7314



CARUSO CLASSICS

**EMORY II** 

4 - 5 Beds 2.5 - 4.5 Baths 2,858 - 5,431 Sq Ft

The popular Emory II plan is a single family home starting at 2,858 square feet, with options to expand up to 5,431 square feet of living space. The home has a two car garage and many elevations, including brick and stone combination fronts and craftsman styles. Inside, the home comes standard with 4 bedrooms and 2.5 baths with the option to add an additional bedroom and full bath in the basement. This dream home offers many upgrades such as a gourmet kitchen, stone or modern fireplace and a grand owner suite with optional spa bath. Choose from hundreds of features to personalize this home and make it your own.

## **Available Elevations**







## FIRST FLOOR

CARUSO CLASSICS

**EMORY II** 



OPT. 2-CAR SIDE LOAD GARAGE











CARUSO CLASSICS

QUESTIONS? ASK US! (301) 517-7314

## BASEMENT



OPT. WALKOUT



OPT. 4' REAR AREAWAY