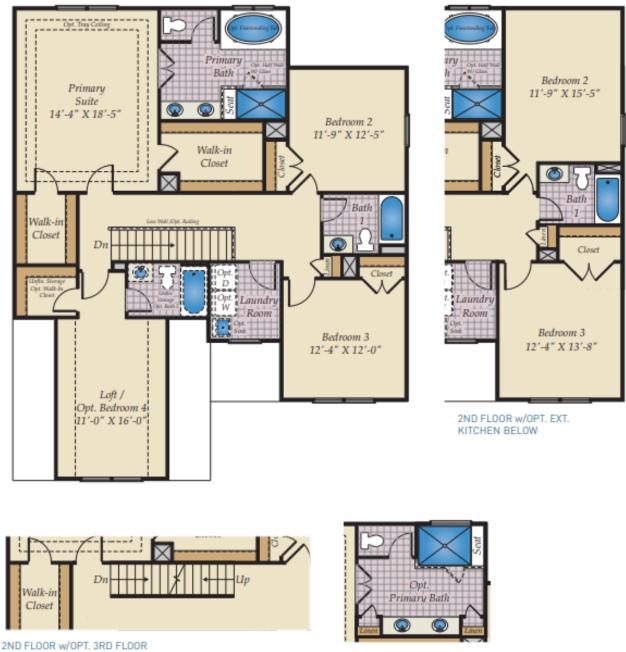

Upstairs comes standard three bedrooms and loft, which can be converted to an additional bedroom. The owner's suite features a luxurious bath, shower, and double vanity. Two walk-in closets provide plenty of extra storage space. Plenty of options available to make this floorplan your own!

## SECOND FLOOR

OPT. PRIMARY BATH