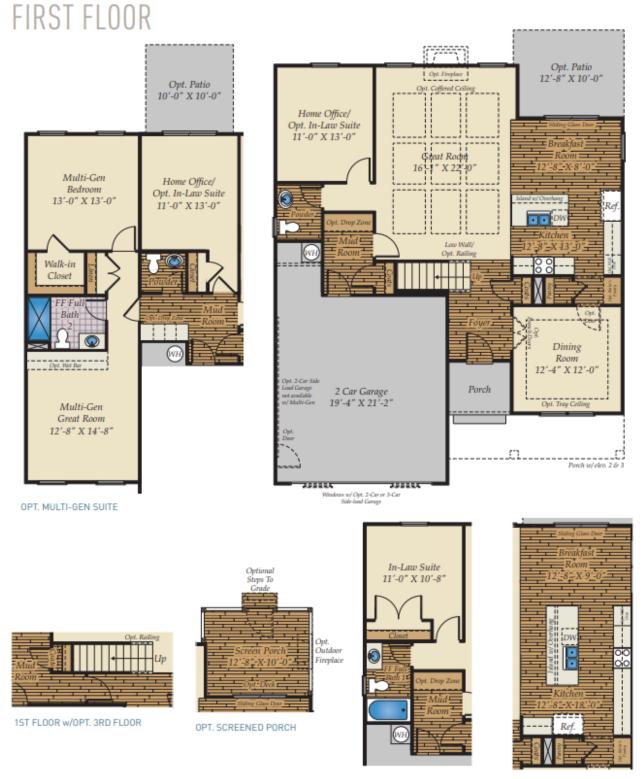

3 - 5 Beds 2.5 - 4 Baths 2,686 - 3,599 Sq Ft

Our brand new Fontana plan! This floorplan offers plenty of room and options to suit your needs. Enter through the front porch and into the foyer and formal dining room. Walk further in where you are greeted by the sizeable family room, open to the kitchen. Choose to upgrade to a gourmet kitchen, which features a large island, kitchen backsplash, and large pantry, perfect for any chef. Opt for an optional deck or screened porch and enjoy the outdoors.

Upstairs comes standard three bedrooms and loft, which can be converted to an additional bedroom. The owner's suite features a luxurious bath, shower, and double vanity. Two walk-in closets provide plenty of extra storage space. Plenty of options available to make this floorplan your own!