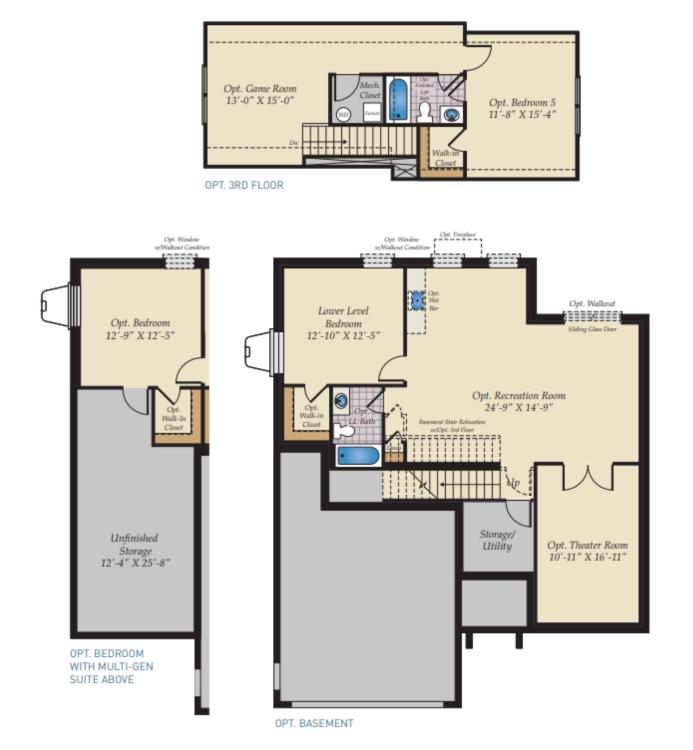

open to the kitchen. Choose to upgrade to a gourmet kitchen, which features a large island, kitchen backsplash, and large pantry, perfect for any chef. Opt for an optional deck or screened porch and enjoy the outdoors.

Upstairs comes standard three bedrooms and loft, which can be converted to an additional bedroom. The owner's suite features a luxurious bath, shower, and double vanity. Two walk-in closets provide plenty of extra storage space. Plenty of options available to make this floorplan your own!

\*\*Some photos have been virtually staged to better showcase the true potential of rooms and spaces in the home.

## **Available Elevations**







QUESTIONS? ASK US! (301) 517-7314



OPT. IN-LAW SUITE W. FIN. FULL BATH

OPT. EXPANDED KITCHEN





## OPT. THIRD FLOOR & OPT. BASEMENT







QUESTIONS? ASK US! (301) 517-7314

## SECOND FLOOR



OPT. PRIMARY BATH