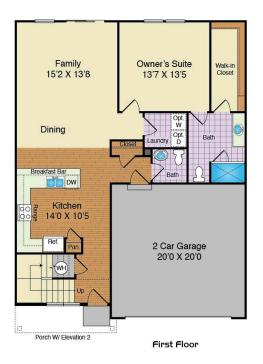

## REWARD HOMES

3 Beds 2.5 Baths 1,415 Sq Ft

The Gratitude model offers an open floor plan on the main level with living and dining space adjacent to a large kitchen with pantry and powder room. The large center island is the perfect space for family and friends to gather. The second floor has three bedrooms, a convenient laundry room and hall bath. The owner suite includes a huge walk-in closet and full bath with large shower. This home has a covered entry, a two-car garage plus many more standard features.

## REWARD HOMES

QUESTIONS? ASK US! (301) 517-7314

These floor plan and elevations are illustrations of an artist's conception of the home and may vary in detail from specifications and/or the actual home and may be shown with options. Variations may occur due to such reasons as, but no limited to, changes made during construction process, availability of materials, our continued improvement process, etc. Room dimensions and square footage are approximate. There may be many other available options not shown. This document is for illustrative purposes only and is not part of a legal contract. 5-20-24