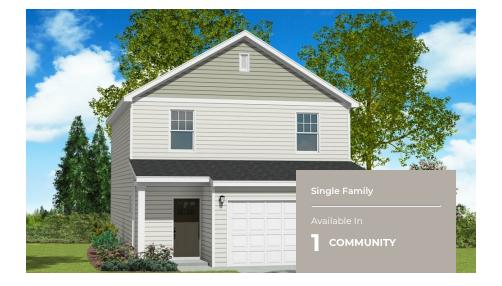

## REWARD HOMES

3 Beds 2.5 Baths 1,415 Sq Ft

The Gratitude model offers an open floor plan on the main level with living and dining space adjacent to a large kitchen with pantry and powder room. The large center island is the perfect space for family and friends to gather. The second floor has three bedrooms, a convenient laundry room and hall bath. The owner suite includes a huge walk-in closet and full bath with large shower. This home has a covered entry, a two-car garage plus many more standard features.