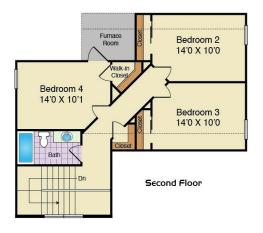

## REWARD HOMES

3 Beds 2.5 Baths 1,415 Sq Ft

The Gratitude model offers an open floor plan on the main level with living and dining space adjacent to a large kitchen with pantry and powder room. The large center island is the perfect space for family and friends to gather. The second floor has three bedrooms, a convenient laundry room and hall bath. The owner suite includes a huge walk-in closet and full bath with large shower. This home has a covered entry, a two-car garage plus many more standard features.