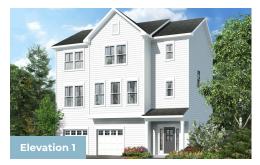

4 Beds

2.5 - 5 Baths

2,266 - 2,702 Sq Ft

The Hamilton plan offers an open concept floor plan with plenty of space for your family. The ground level features a two-car garage, a separate entrance with a foyer, an optional rec room and full bath. Walk up to the main level which offers a great room with fireplace open to the kitchen and dining room. Also on the main level is a bedroom, a powder room that can be converted to a full bath, and an owner's choice room that can be used as an office, den or hobby room. The second floor features a large owner's suite with ensuite bath and large walk-in closet, two additional bedrooms, a hall bath and a convenient laundry room. Choose from a variety of options and upgrades to make this home fit your style!

## **Available Elevations**









## BASEMENT







## FIRST FLOOR





OPT. FULL BATH







## SECOND FLOOR



OPT. ALTERNATE OWNER'S BATH



OPT. BATH ILO NOOK