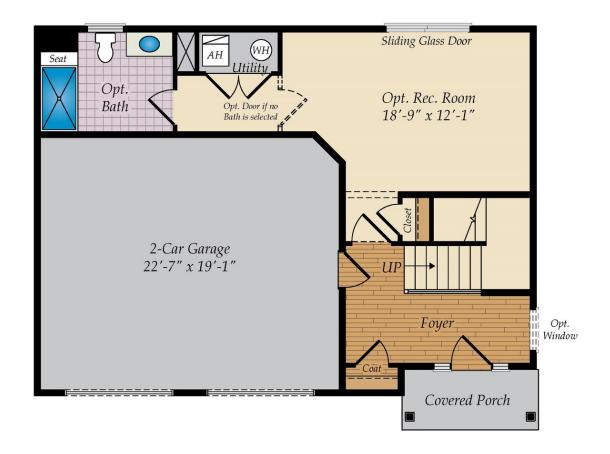

4 Beds

2.5 - 5 Baths

2,266 - 2,702 Sq Ft

The Hamilton plan offers an open concept floor plan with plenty of space for your family. The ground level features a two-car garage, a separate entrance with a foyer, an optional rec room and full bath. Walk up to the main level which offers a great room with fireplace open to the kitchen and dining room. Also on the main level is a bedroom, a powder room that can be converted to a full bath, and an owner's choice room that can be used as an office, den or hobby room. The second floor features a large owner's suite with ensuite bath and large walk-in closet, two additional bedrooms, a hall bath and a convenient laundry room. Choose from a variety of options and upgrades to make this home fit your style!

## BASEMENT