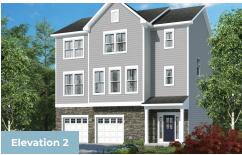

4 Beds

2.5 - 5 Baths

2,266 - 2,702 Sq Ft

The Hamilton plan offers an open concept floor plan with plenty of space for your family. The ground level features a two-car garage, a separate entrance with a foyer, an optional rec room and full bath. Walk up to the main level which offers a great room with fireplace open to the kitchen and dining room. Also on the main level is a bedroom, a powder room that can be converted to a full bath, and an owner's choice room that can be used as an office, den or hobby room. The second floor features a large owner's suite with ensuite bath and large walk-in closet, two additional bedrooms, a hall bath and a convenient laundry room. Choose from a variety of options and upgrades to make this home fit your style!

## **Available Elevations**









## BASEMENT







## FIRST FLOOR





OPT. FULL BATH







## SECOND FLOOR



OPT. ALTERNATE OWNER'S BATH



OPT. BATH ILO NOOK