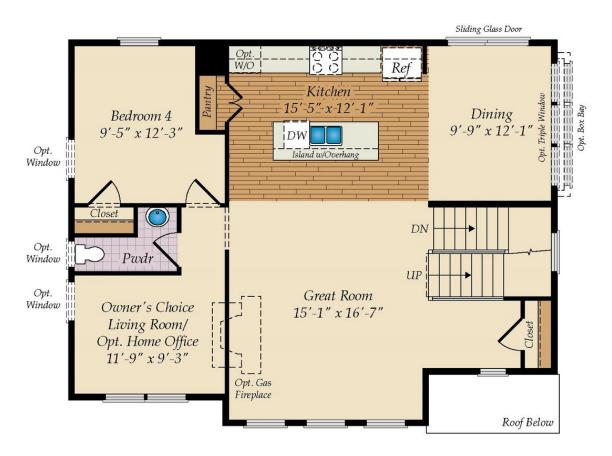

4 Beds

2.5 - 5 Baths

2,266 - 2,702 Sq Ft

The Hamilton plan offers an open concept floor plan with plenty of space for your family. The ground level features a two-car garage, a separate entrance with a foyer, an optional rec room and full bath. Walk up to the main level which offers a great room with fireplace open to the kitchen and dining room. Also on the main level is a bedroom, a powder room that can be converted to a full bath, and an owner's choice room that can be used as an office, den or hobby room. The second floor features a large owner's suite with ensuite bath and large walk-in closet, two additional bedrooms, a hall bath and a convenient laundry room. Choose from a variety of options and upgrades to make this home fit your style!

## FIRST FLOOR

OPT. FULL BATH