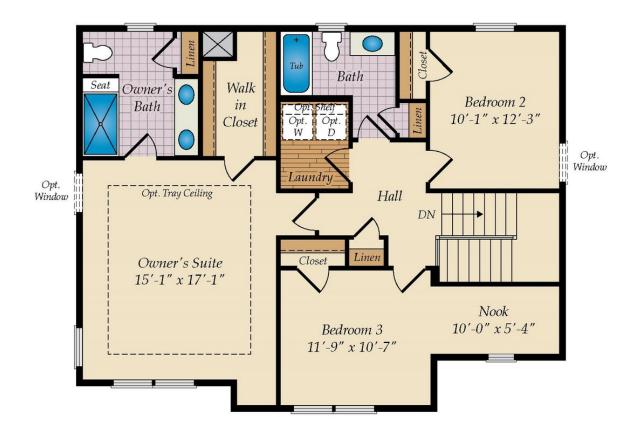

4 Beds

2.5 - 5 Baths

2,266 - 2,702 Sq Ft

The Hamilton plan offers an open concept floor plan with plenty of space for your family. The ground level features a two-car garage, a separate entrance with a foyer, an optional rec room and full bath. Walk up to the main level which offers a great room with fireplace open to the kitchen and dining room. Also on the main level is a bedroom, a powder room that can be converted to a full bath, and an owner's choice room that can be used as an office, den or hobby room. The second floor features a large owner's suite with ensuite bath and large walk-in closet, two additional bedrooms, a hall bath and a convenient laundry room. Choose from a variety of options and upgrades to make this home fit your style!

## SECOND FLOOR

OPT. ALTERNATE OWNER'S BATH

OPT. BATH ILO NOOK