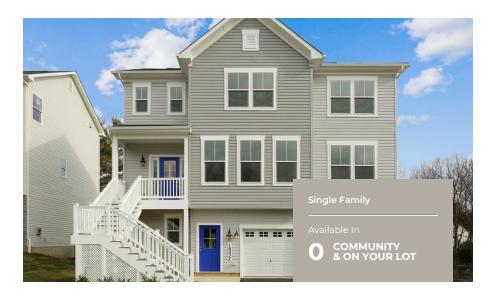

4 Beds

2.5 - 5 Baths

2,266 - 2,702 Sq Ft

The Hamilton plan offers an open concept floor plan with plenty of space for your family. The ground level features a two-car garage, a separate entrance with a foyer, an optional rec room and full bath. Walk up to the main level which offers a great room with fireplace open to the kitchen and dining room. Also on the main level is a bedroom, a powder room that can be converted to a full bath, and an owner's choice room that can be used as an office, den or hobby room. The second floor features a large owner's suite with ensuite bath and large walk-in closet, two additional bedrooms, a hall bath and a convenient laundry room. Choose from a variety of options and upgrades to make this home fit your style!