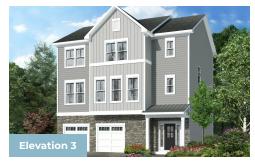

4 Beds

2.5 - 5 Baths

2,266 - 2,702 Sq Ft

The Hamilton plan offers an open concept floor plan with plenty of space for your family. The ground level features a two-car garage, a separate entrance with a foyer, an optional rec room and full bath. Walk up to the main level which offers a great room with fireplace open to the kitchen and dining room. Also on the main level is a bedroom, a powder room that can be converted to a full bath, and an owner's choice room that can be used as an office, den or hobby room. The second floor features a large owner's suite with ensuite bath and large walk-in closet, two additional bedrooms, a hall bath and a convenient laundry room. Choose from a variety of options and upgrades to make this home fit your style!

## **Available Elevations**









## BASEMENT







## FIRST FLOOR





OPT. FULL BATH







## SECOND FLOOR



OPT. ALTERNATE OWNER'S BATH



OPT. BATH ILO NOOK