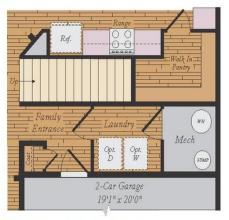

2 - 3 Beds

2 - 3 Baths

1,661 - 3,850 Sq Ft

The Kellaway is a cottage-style home that is part of our Symphony Series for Active Adults. The layout features one-level living with an open floorplan, a large owner suite, a guest room and den. Add a sky basement for additional space and storage and/or a fully finished basement. Plenty of options are available to personalize this home.

#### **Available Elevations**











# FIRST FLOOR





1ST FLOOR W/ OPT. BASEMENT



# OPTIONAL SKY BASEMENT





1ST FLOOR W/ OPT. SKY BASEMENT



1ST FLOOR W/ OPT. SKY BASEMENT & BASEMENT





# OPT. BASEMENT



OPT. FINISHED BASEMENT





### ADDITIONAL FEATURES



OPT. COVERED CONCRETE PATIO





OPT. SUNROOM

OPT. EXTENDED DINING ROOM



OPT. OWNER'S BATH W/TUB & SHOWER