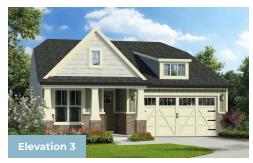

2 - 3 Beds

2 - 3 Baths

1,661 - 3,850 Sq Ft

The Kellaway is a cottage-style home that is part of our Symphony Series for Active Adults. The layout features one-level living with an open floorplan, a large owner suite, a guest room and den. Add a sky basement for additional space and storage and/or a fully finished basement. Plenty of options are available to personalize this home.

#### **Available Elevations**











# FIRST FLOOR





1ST FLOOR W/ OPT. BASEMENT



# OPTIONAL SKY BASEMENT





1ST FLOOR W/ OPT. SKY BASEMENT



1ST FLOOR W/ OPT. SKY BASEMENT & BASEMENT





# OPT. BASEMENT



OPT. FINISHED BASEMENT





### ADDITIONAL FEATURES



OPT. COVERED CONCRETE PATIO





OPT. SUNROOM

OPT. EXTENDED DINING ROOM



OPT. OWNER'S BATH W/TUB & SHOWER