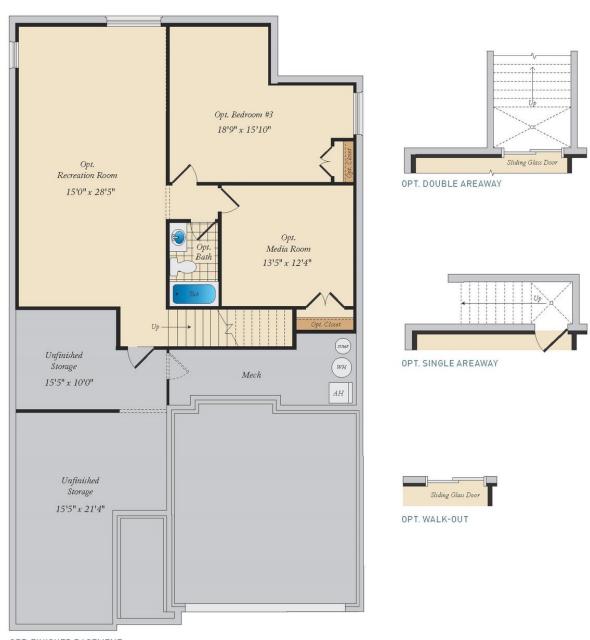

# OPTIONAL SKY BASEMENT

1ST FLOOR W/ OPT. SKY BASEMENT

1ST FLOOR W/ OPT. SKY BASEMENT & BASEMENT

# OPT. BASEMENT

OPT. FINISHED BASEMENT