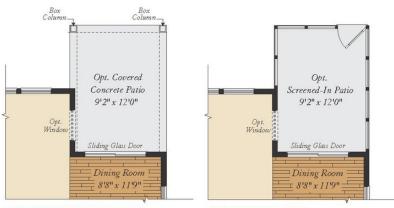

### ADDITIONAL FEATURES

OPT. COVERED CONCRETE PATIO

OPT. SUNROOM

OPT. EXTENDED DINING ROOM

OPT. OWNER'S BATH W/TUB & SHOWER