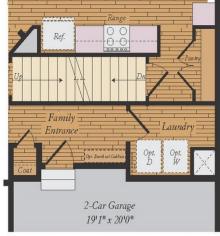

2 - 3 Beds

2 - 3 Baths

1,661 - 3,850 Sq Ft

The Kellaway is a cottage-style home that is part of our Symphony Series for Active Adults. The layout features one-level living with an open floorplan, a large owner suite, a guest room and den. Add a sky basement for additional space and storage and/or a fully finished basement. Plenty of options are available to personalize this home.

#### **Available Elevations**











# FIRST FLOOR





1ST FLOOR W/ OPT. BASEMENT



# OPTIONAL SKY BASEMENT





1ST FLOOR W/ OPT. SKY BASEMENT



1ST FLOOR W/ OPT. SKY BASEMENT & BASEMENT





# OPT. BASEMENT



OPT. FINISHED BASEMENT





### ADDITIONAL FEATURES



OPT. COVERED CONCRETE PATIO





OPT. SUNROOM

OPT. EXTENDED DINING ROOM



OPT. OWNER'S BATH W/TUB & SHOWER