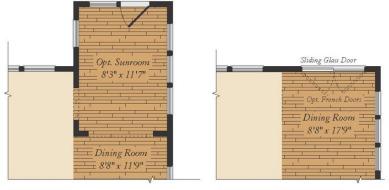

### ADDITIONAL FEATURES

OPT. COVERED CONCRETE PATIO

OPT. SUNROOM

OPT. EXTENDED DINING ROOM

OPT. OWNER'S BATH W/TUB & SHOWER