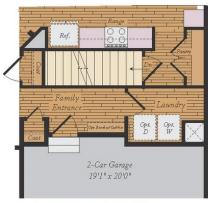

2 - 3 Beds

2 - 3 Baths

1,661 - 3,850 Sq Ft

The Kellaway is a cottage-style home that is part of our Symphony Series for Active Adults. The layout features one-level living with an open floorplan, a large owner suite, a guest room and den. Add a sky basement for additional space and storage and/or a fully finished basement. Plenty of options are available to personalize this home.

#### **Available Elevations**











# FIRST FLOOR





1ST FLOOR W/ OPT. BASEMENT



# OPTIONAL SKY BASEMENT





1ST FLOOR W/ OPT. SKY BASEMENT



1ST FLOOR W/ OPT. SKY BASEMENT & BASEMENT





# OPT. BASEMENT



OPT. FINISHED BASEMENT





### ADDITIONAL FEATURES



OPT. COVERED CONCRETE PATIO





OPT. SUNROOM

OPT. EXTENDED DINING ROOM



OPT. OWNER'S BATH W/TUB & SHOWER