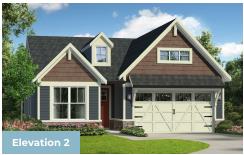

2 - 3 Beds

2 - 3 Baths

1,661 - 3,850 Sq Ft

The Kellaway is a cottage-style home that is part of our Symphony Series for Active Adults. The layout features one-level living with an open floorplan, a large owner suite, a guest room and den. Add a sky basement for additional space and storage and/or a fully finished basement. Plenty of options are available to personalize this home.

#### **Available Elevations**











# FIRST FLOOR





1ST FLOOR W/ OPT. BASEMENT



# OPTIONAL SKY BASEMENT





1ST FLOOR W/ OPT. SKY BASEMENT



1ST FLOOR W/ OPT. SKY BASEMENT & BASEMENT





# OPT. BASEMENT



OPT. FINISHED BASEMENT





### ADDITIONAL FEATURES



OPT. COVERED CONCRETE PATIO





OPT. SUNROOM

OPT. EXTENDED DINING ROOM



OPT. OWNER'S BATH W/TUB & SHOWER