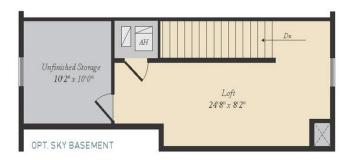

# OPTIONAL SKY BASEMENT

1ST FLOOR W/ OPT. SKY BASEMENT

1ST FLOOR W/ OPT. SKY BASEMENT & BASEMENT