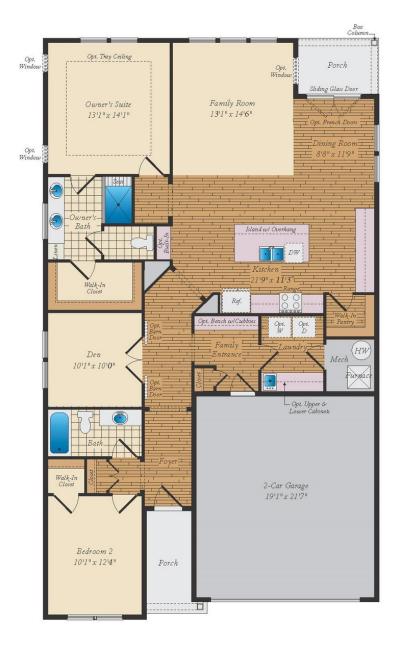

2 - 3 Beds

2 - 3 Baths

1,661 - 3,850 Sq Ft

The Kellaway is a cottage-style home that is part of our Symphony Series for Active Adults. The layout features one-level living with an open floorplan, a large owner suite, a guest room and den. Add a sky basement for additional space and storage and/or a fully finished basement. Plenty of options are available to personalize this home.

#### **Available Elevations**











# FIRST FLOOR





1ST FLOOR W/ OPT. BASEMENT



# OPTIONAL SKY BASEMENT





1ST FLOOR W/ OPT. SKY BASEMENT



1ST FLOOR W/ OPT. SKY BASEMENT & BASEMENT





# OPT. BASEMENT



OPT. FINISHED BASEMENT





### ADDITIONAL FEATURES



OPT. COVERED CONCRETE PATIO





OPT. SUNROOM

OPT. EXTENDED DINING ROOM



OPT. OWNER'S BATH W/TUB & SHOWER