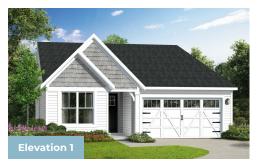

2 - 3 Beds

2 - 3 Baths

1,661 - 3,850 Sq Ft

The Kellaway is a cottage-style home that is part of our Symphony Series for Active Adults. The layout features one-level living with an open floorplan, a large owner suite, a guest room and den. Add a sky basement for additional space and storage and/or a fully finished basement. Plenty of options are available to personalize this home.

#### **Available Elevations**











# FIRST FLOOR





1ST FLOOR W/ OPT. BASEMENT



# OPTIONAL SKY BASEMENT





1ST FLOOR W/ OPT. SKY BASEMENT



1ST FLOOR W/ OPT. SKY BASEMENT & BASEMENT





# OPT. BASEMENT



OPT. FINISHED BASEMENT





### ADDITIONAL FEATURES



OPT. COVERED CONCRETE PATIO





OPT. SUNROOM

OPT. EXTENDED DINING ROOM



OPT. OWNER'S BATH W/TUB & SHOWER