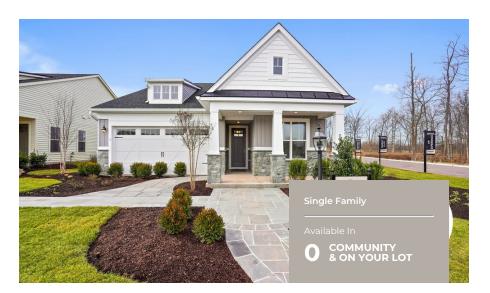

2 - 3 Beds

2 - 3 Baths

1,661 - 3,850 Sq Ft

The Kellaway is a cottage-style home that is part of our Symphony Series for Active Adults. The layout features one-level living with an open floorplan, a large owner suite, a guest room and den. Add a sky basement for additional space and storage and/or a fully finished basement. Plenty of options are available to personalize this home.