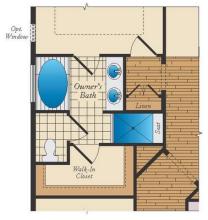

### ADDITIONAL FEATURES

OPT. COVERED CONCRETE PATIO

OPT. SUNROOM

OPT. EXTENDED DINING ROOM

OPT. OWNER'S BATH W/TUB & SHOWER