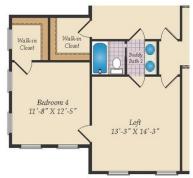

## SECOND FLOOR

OPT. SITTING ROOM W/ 2 CAR SIDE LOAD GARAGE

OPT. BUDDY BATH

OPT. 3RD BATH

OPT. CALIFORNIA BATH

OPT. CONSERVATORY BELOW

OPT. CARIBBEAN BATH