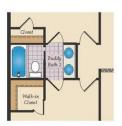

## FIRST FLOOR

OPT. SCREENED PORCH

OPT. MORNING ROOM
(Shown with Opt. Deluxe Kitchen)

In Lam Suite
13'-3" X 15'-11"
Open To Above

Opt. Saling Gian Dave

Opt. Saling Gian

## SECOND FLOOR

OPT. SITTING ROOM W/ 2 CAR SIDE LOAD GARAGE

OPT. BUDDY BATH

OPT. 3RD BATH

OPT. CALIFORNIA BATH

OPT. CONSERVATORY BELOW

OPT. CARIBBEAN BATH