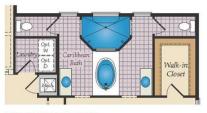

## SECOND FLOOR

OPT. SITTING ROOM W/ 2 CAR SIDE LOAD GARAGE

OPT. BUDDY BATH

OPT. 3RD BATH

OPT. CALIFORNIA BATH

OPT. CONSERVATORY BELOW

OPT. CARIBBEAN BATH