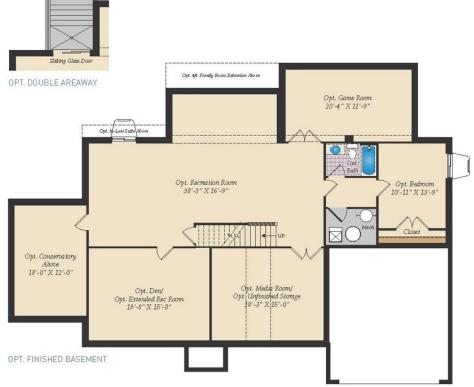

chef's kitchen. A luxury owner's retreat can be designed with a sitting area, fireplace, multiple walk-in closets and our most exciting Caribbean or California spa bath. Design your basement for entertaining with options like a theater room, wet bar and a den or 5th bedroom. There are hundreds of ways to personalize this elegant home and make it your own.

#### **Available Elevations**











## FIRST FLOOR



OPT. SCREENED PORCH



OPT. MORNING ROOM
(Shown with Opt. Deluxe Kitchen)

In Lam Suite
13'-3" X 15'-11"
Open To Above

Opt. Saling Gian Dave

Opt. Saling Gian

## SECOND FLOOR





OPT. SITTING ROOM W/ 2 CAR SIDE LOAD GARAGE



OPT. BUDDY BATH



OPT. 3RD BATH



OPT. CALIFORNIA BATH



OPT. CONSERVATORY BELOW



OPT. CARIBBEAN BATH





#### BASEMENT



OPT. SINGLE AREAWAY







#### USE OUR INTERACTIVE FLOOR PLAN TOOL TO DESIGN YOUR NEW HOME.

Visit Caruso Homes Interactive Floor Plans tool to personalize this floor plan into your dream home. Then save your designs for future reference or sharing. Additional photos and virtual tours are also available for viewing on our website.

Brick/stone fronts, chirnneys, bay windows, keystones, exterior trim, garage doors, light fixtures, dormers, and gables shown on elevations are optional features. Many available options are not shown. Actual product specifications may vary in dimension or detail from these drawings. This insert is for illustrative purposes only and is not part of the legal contract. Floor plans are updated on a regular basis and homes are constructed from the most current blueprints.