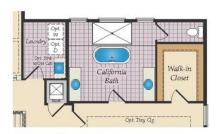

## SECOND FLOOR

OPT. SITTING ROOM W/ 2 CAR SIDE LOAD GARAGE

OPT. BUDDY BATH

OPT. 3RD BATH

OPT. CALIFORNIA BATH

OPT. CONSERVATORY BELOW

OPT. CARIBBEAN BATH