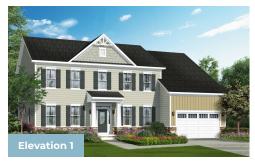

square feet, with options to expand up to 7,288 square feet of luxurious living space. The home can be built with a two or three car garage and is available in many elevations including traditional, brick and stone combination and craftsman styles. Inside, plenty of grand features await including a two-story foyer, two-story family room, optional in-law suite and multiple options to upgrade to a gourmet or chef's kitchen. A luxury owner's retreat can be designed with a sitting area, fireplace, multiple walk-in closets and our most exciting Caribbean or California spa bath. Design your basement for entertaining with options like a theater room, wet bar and a den or 5th bedroom. There are hundreds of ways to personalize this elegant home and make it your own.

#### **Available Elevations**











## FIRST FLOOR



OPT. SCREENED PORCH



OPT. MORNING ROOM
(Shown with Opt. Deluxe Kitchen)

In Lam Suite
13'-3" X 15'-11"
Open To Above

Opt. Saling Gian Dave

Opt. Saling Gian

## SECOND FLOOR





OPT. SITTING ROOM W/ 2 CAR SIDE LOAD GARAGE



OPT. BUDDY BATH



OPT. 3RD BATH



OPT. CALIFORNIA BATH



OPT. CONSERVATORY BELOW



OPT. CARIBBEAN BATH





#### BASEMENT



OPT. SINGLE AREAWAY







#### USE OUR INTERACTIVE FLOOR PLAN TOOL TO DESIGN YOUR NEW HOME.

Visit Caruso Homes Interactive Floor Plans tool to personalize this floor plan into your dream home. Then save your designs for future reference or sharing. Additional photos and virtual tours are also available for viewing on our website.

Brick/stone fronts, chirnneys, bay windows, keystones, exterior trim, garage do