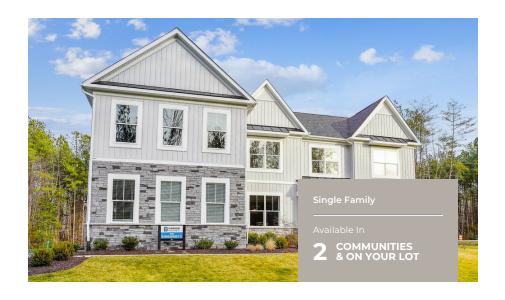

# CRAFTSMAN COLLECTION KINGSPORT II - CRAFTSMAN SINGLE FAMILY IN 2 LOCATIONS

QUESTIONS? ASK US! (301) 517-7314

2.5 - 5.5 Baths

3,436 - 7,288 Sq Ft

The Kingsport II Craftsman is an updated version of our most popular and versatile estate home starting at 3,436 square feet, with options to expand up to 7,288 square feet of luxurious living space. The home can be built with a two or three car garage and is available in many elevations including traditional, brick and stone combination and craftsman styles. Inside, plenty of grand features await including a two-story foyer, two-story family room, optional in-law suite and multiple options to upgrade to a gourmet or chef's kitchen. A luxury owner's retreat can be designed with a sitting area, fireplace, multiple walk-in closets and our most exciting Caribbean or California spa bath. Design your basement for entertaining with options like a theater room, wet bar and a den or 5th bedroom. There are hundreds of ways to personalize this elegant home and make it your own.