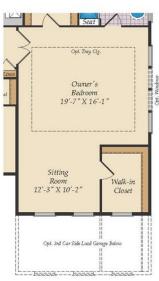

## SECOND FLOOR

OPT. SITTING ROOM W/ 2 CAR SIDE LOAD GARAGE

OPT. BUDDY BATH

OPT. 3RD BATH

OPT. CALIFORNIA BATH

OPT. CONSERVATORY BELOW

OPT. CARIBBEAN BATH