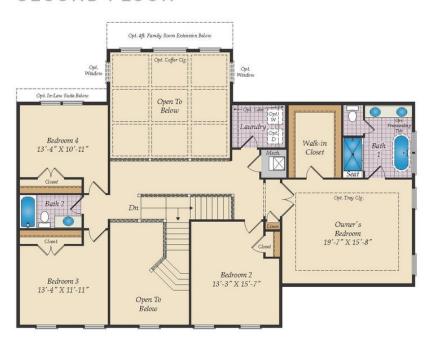

## SECOND FLOOR

OPT. SITTING ROOM W/ 2 CAR SIDE LOAD GARAGE

OPT. BUDDY BATH

OPT. 3RD BATH

OPT. CALIFORNIA BATH

OPT. CONSERVATORY BELOW

OPT. CARIBBEAN BATH