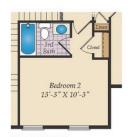

## SECOND FLOOR

OPT. SITTING ROOM W/ 2 CAR SIDE LOAD GARAGE

OPT. BUDDY BATH

OPT. 3RD BATH

OPT. CALIFORNIA BATH

OPT. CONSERVATORY BELOW

OPT. CARIBBEAN BATH