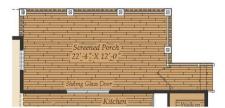

## FIRST FLOOR

OPT. SCREENED PORCH

OPT. MORNING ROOM
(Shown with Opt. Deluxe Kitchen)

In Lam Suite
13'-3" X 15'-11"
Open To Above

Opt. Saling Gian Dave

Opt. Saling Gian