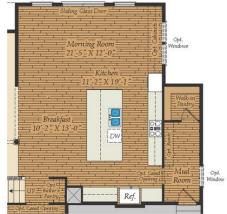

## FIRST FLOOR

OPT. SCREENED PORCH

OPT. MORNING ROOM
(Shown with Opt. Deluxe Kitchen)

In Lam Suite
13'-3" X 15'-11"
Open To Above

Opt. Saling Gian Dave

Opt. Saling Gian