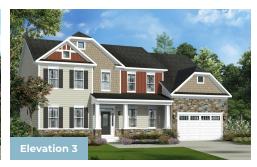

re feet, with options to expand up to 7,288 square feet of luxurious living space. The home can be built with a two or three car garage and is available in many elevations including traditional, brick and stone combination and craftsman styles. Inside, plenty of grand features await including a two-story foyer, two-story family room, optional in-law suite and multiple options to upgrade to a gourmet or chef's kitchen. A luxury owner's retreat can be designed with a sitting area, fireplace, multiple walk-in closets and our most exciting Caribbean or California spa bath. Design your basement for entertaining with options like a theater room, wet bar and a den or 5th bedroom. There are hundreds of ways to personalize this elegant home and make it your own.

#### **Available Elevations**











## FIRST FLOOR



OPT. SCREENED PORCH



OPT. MORNING ROOM
(Shown with Opt. Deluxe Kitchen)

In Lam Suite
13'-3" X 15'-11"
Open To Above

Opt. Saling Gian Dave

Opt. Saling Gian

## SECOND FLOOR





OPT. SITTING ROOM W/ 2 CAR SIDE LOAD GARAGE



OPT. BUDDY BATH



OPT. 3RD BATH



OPT. CALIFORNIA BATH



OPT. CONSERVATORY BELOW



OPT. CARIBBEAN BATH





#### BASEMENT



OPT. SINGLE AREAWAY







#### USE OUR INTERACTIVE FLOOR PLAN TOOL TO DESIGN YOUR NEW HOME.

Visit Caruso Homes Interactive Floor Plans tool to personalize this floor plan into your dream home. Then save your designs for future reference or sharing. Additional photos and virtual tours are also available for viewing on our website.

Brick/stone fronts, chirnneys, bay windows, keystones, exterior trim, garage doors,