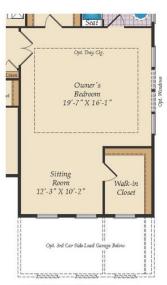

## SECOND FLOOR

OPT. SITTING ROOM W/ 2 CAR SIDE LOAD GARAGE

OPT. BUDDY BATH

OPT. 3RD BATH

OPT. CALIFORNIA BATH

OPT. CONSERVATORY BELOW

OPT. CARIBBEAN BATH