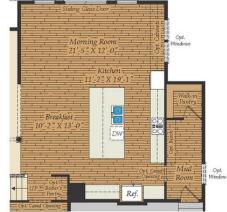

## FIRST FLOOR

OPT. CONSERVATORY

OPT. SCREENED PORCH

OPT. IN-LAW SUITE

OPT. IN-LAW S