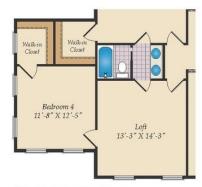

## SECOND FLOOR

OPT. SITTING ROOM W/ 2 CAR SIDE LOAD GARAGE

OPT. BUDDY BATH

OPT. 3RD BATH

OPT. CALIFORNIA BATH

OPT. CONSERVATORY BELOW

OPT. CARIBBEAN BATH