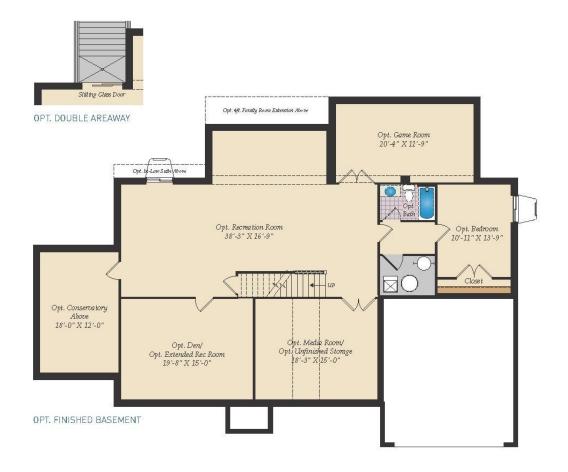

ry family room, optional in-law suite and multiple options to upgrade to a gourmet or chef's kitchen. A luxury owner's retreat can be designed with a sitting area, fireplace, multiple walk-in closets and our most exciting Caribbean or California spa bath. Design your basement for entertaining with options like a theater room, wet bar and a den or 5th bedroom. There are hundreds of ways to personalize this elegant home and make it your own.

## **Available Elevations**











## FIRST FLOOR

OPT. CONSERVATORY



OPT. SCREENED PORCH



OPT. IN-LAW SUITE

OPT. IN-LAW S



## SECOND FLOOR





OPT. SITTING ROOM W/ 2 CAR SIDE LOAD GARAGE



OPT. BUDDY BATH



OPT. 3RD BATH



OPT. CALIFORNIA BATH



OPT. CONSERVATORY BELOW



OPT. CARIBBEAN BATH





## **BASEMENT**



OPT. SINGLE AREAWAY