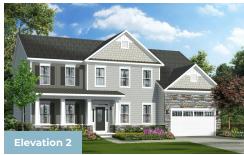

square feet, with options to expand up to 7,288 square feet of luxurious living space. The home can be built with a two or three car garage and is available in many elevations including traditional, brick and stone combination and craftsman styles. Inside, plenty of grand features await including a two-story foyer, two-story family room, optional in-law suite and multiple options to upgrade to a gourmet or chef's kitchen. A luxury owner's retreat can be designed with a sitting area, fireplace, multiple walk-in closets and our most exciting Caribbean or California spa bath. Design your basement for entertaining with options like a theater room, wet bar and a den or 5th bedroom. There are hundreds of ways to personalize this elegant home and make it your own.

## **Available Elevations**











## FIRST FLOOR

OPT. CONSERVATORY



OPT. SCREENED PORCH



OPT. IN-LAW SUITE

OPT. IN-LAW S



## SECOND FLOOR





OPT. SITTING ROOM W/ 2 CAR SIDE LOAD GARAGE



OPT. BUDDY BATH



OPT. 3RD BATH



OPT. CALIFORNIA BATH



OPT. CONSERVATORY BELOW



OPT. CARIBBEAN BATH





## **BASEMENT**



OPT. SINGLE AREAWAY