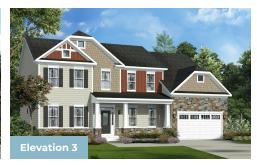

uare feet, with options to expand up to 7,288 square feet of luxurious living space. The home can be built with a two or three car garage and is available in many elevations including traditional, brick and stone combination and craftsman styles. Inside, plenty of grand features await including a two-story foyer, two-story family room, optional in-law suite and multiple options to upgrade to a gourmet or chef's kitchen. A luxury owner's retreat can be designed with a sitting area, fireplace, multiple walk-in closets and our most exciting Caribbean or California spa bath. Design your basement for entertaining with options like a theater room, wet bar and a den or 5th bedroom. There are hundreds of ways to personalize this elegant home and make it your own.

## **Available Elevations**











## FIRST FLOOR

OPT. CONSERVATORY



OPT. SCREENED PORCH



OPT. IN-LAW SUITE

OPT. IN-LAW S



## SECOND FLOOR





OPT. SITTING ROOM W/ 2 CAR SIDE LOAD GARAGE



OPT. BUDDY BATH



OPT. 3RD BATH



OPT. CALIFORNIA BATH



OPT. CONSERVATORY BELOW



OPT. CARIBBEAN BATH





## **BASEMENT**



OPT. SINGLE AREAWAY