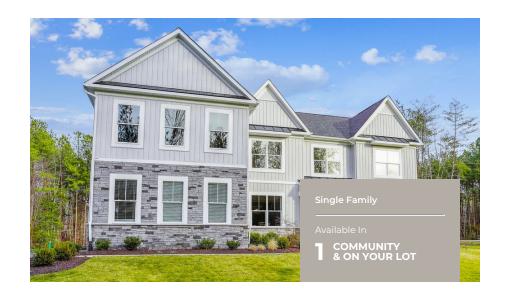

2.5 - 5.5 Baths

3,436 - 7,288 Sq Ft

The Kingsport II Craftsman is an updated version of our most popular and versatile estate home starting at 3,436 square feet, with options to expand up to 7,288 square feet of luxurious living space. The home can be built with a two or three car garage and is available in many elevations including traditional, brick and stone combination and craftsman styles. Inside, plenty of grand features await including a two-story foyer, two-story family room, optional in-law suite and multiple options to upgrade to a gourmet or chef's kitchen. A luxury owner's retreat can be designed with a sitting area, fireplace, multiple walk-in closets and our most exciting Caribbean or California spa bath. Design your basement for entertaining with options like a theater room, wet bar and a den or 5th bedroom. There are hundreds of ways to personalize this elegant home and make it your own.