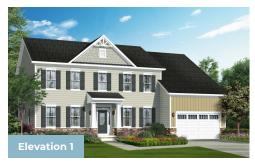

6 square feet, with options to expand up to 7,288 square feet of luxurious living space. The home can be built with a two or three car garage and is available in many elevations including traditional, brick and stone combination and craftsman styles. Inside, plenty of grand features await including a two-story foyer, two-story family room, optional in-law suite and multiple options to upgrade to a gourmet or chef's kitchen. A luxury owner's retreat can be designed with a sitting area, fireplace, multiple walk-in closets and our most exciting Caribbean or California spa bath. Design your basement for entertaining with options like a theater room, wet bar and a den or 5th bedroom. There are hundreds of ways to personalize this elegant home and make it your own.

## **Available Elevations**











## FIRST FLOOR

OPT. CONSERVATORY



OPT. SCREENED PORCH



OPT. IN-LAW SUITE

OPT. IN-LAW S



## SECOND FLOOR





OPT. SITTING ROOM W/ 2 CAR SIDE LOAD GARAGE



OPT. BUDDY BATH



OPT. 3RD BATH



OPT. CALIFORNIA BATH



OPT. CONSERVATORY BELOW



OPT. CARIBBEAN BATH





## **BASEMENT**



OPT. SINGLE AREAWAY