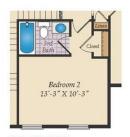

## SECOND FLOOR

OPT. SITTING ROOM W/ 2 CAR SIDE LOAD GARAGE

OPT. BUDDY BATH

OPT. 3RD BATH

OPT. CALIFORNIA BATH

OPT. CONSERVATORY BELOW

OPT. CARIBBEAN BATH