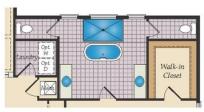

## SECOND FLOOR

OPT. SITTING ROOM W/ 2 CAR SIDE LOAD GARAGE

OPT. BUDDY BATH

OPT. 3RD BATH

OPT. CALIFORNIA BATH

OPT. CONSERVATORY BELOW

OPT. CARIBBEAN BATH