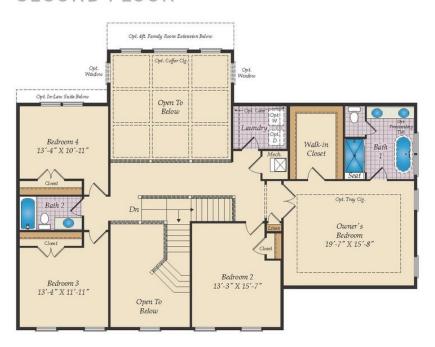

## SECOND FLOOR

OPT. SITTING ROOM W/ 2 CAR SIDE LOAD GARAGE

OPT. BUDDY BATH

OPT. 3RD BATH

OPT. CALIFORNIA BATH

OPT. CONSERVATORY BELOW

OPT. CARIBBEAN BATH