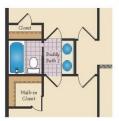

## SECOND FLOOR

OPT. SITTING ROOM W/ 2 CAR SIDE LOAD GARAGE

OPT. BUDDY BATH

OPT. 3RD BATH

OPT. CALIFORNIA BATH

OPT. CONSERVATORY BELOW

OPT. CARIBBEAN BATH