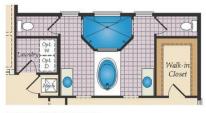

## SECOND FLOOR

OPT. SITTING ROOM W/ 2 CAR SIDE LOAD GARAGE

OPT. BUDDY BATH

OPT. 3RD BATH

OPT. CALIFORNIA BATH

OPT. CONSERVATORY BELOW

OPT. CARIBBEAN BATH