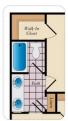

4 - 6 Beds

2.5 - 4.5 Baths

3,274 - 7,485 Sq Ft

The Lexington II plan features the highly sought after first floor primary suite floor plan starting at 3,274 sq. ft. with the capability of up to 7,485 sq. ft. and up to 6 bedrooms. Choose from hundreds of luxury options and finishes to design your dream home, from a gourmet kitchen, stone or modern fireplaces, dual masters, 2nd floor rec room, spa baths, and basements made for entertaining with theater room, wet bar and much more!

## **Available Elevations**











## FIRST FLOOR





## SECOND FLOOR



OPT. BATH #3





OPT. BONUS ROOM



## FIRST FLOOR OWNER SUITES LEXINGTON II SINGLE FAMILY IN 2 LOCATIONS