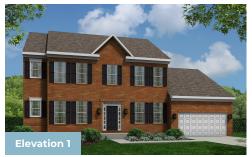

4 - 6 Beds

2.5 - 4.5 Baths

3,274 - 7,485 Sq Ft

The Lexington II plan features the highly sought after first floor primary suite floor plan starting at 3,274 sq. ft. with the capability of up to 7,485 sq. ft. and up to 6 bedrooms. Choose from hundreds of luxury options and finishes to design your dream home, from a gourmet kitchen, stone or modern fireplaces, dual masters, 2nd floor rec room, spa baths, and basements made for entertaining with theater room, wet bar and much more!

## **Available Elevations**











## FIRST FLOOR





## SECOND FLOOR



OPT. BATH #3





OPT. BONUS ROOM



## FIRST FLOOR OWNER SUITES LEXINGTON II SINGLE FAMILY IN 2 LOCATIONS