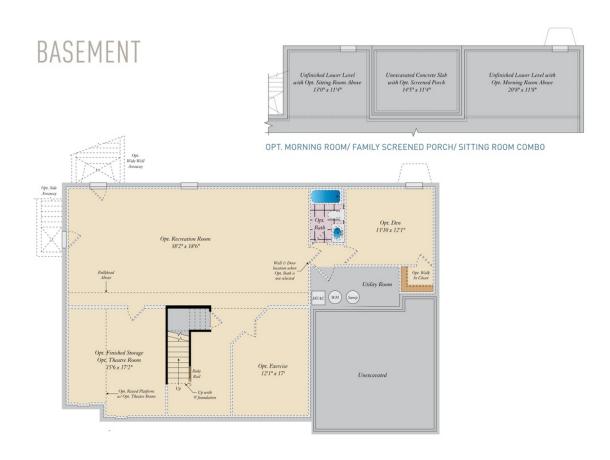

4 - 6 Beds

2.5 - 4.5 Baths

3,274 - 7,485 Sq Ft

The Lexington II plan features the highly sought after first floor primary suite floor plan starting at 3,274 sq. ft. with the capability of up to 7,485 sq. ft. and up to 6 bedrooms. Choose from hundreds of luxury options and finishes to design your dream home, from a gourmet kitchen, stone or modern fireplaces, dual masters, 2nd floor rec room, spa baths, and basements made for entertaining with theater room, wet bar and much more!

## **Available Elevations**











## FIRST FLOOR





## SECOND FLOOR



OPT. BATH #3





OPT. BONUS ROOM



## FIRST FLOOR OWNER SUITES LEXINGTON II SINGLE FAMILY IN 2 LOCATIONS