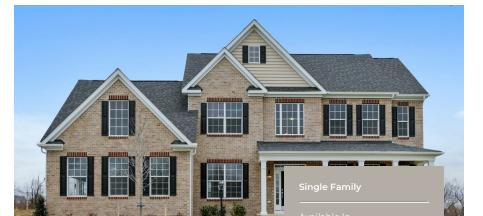

4 - 6 Beds

2.5 - 4.5 Baths

3,274 - 7,485 Sq Ft

The Lexington II plan features the highly sought after first floor primary suite floor plan starting at 3,274 sq. ft. with the capability of up to 7,485 sq. ft. and up to 6 bedrooms. Choose from hundreds of luxury options and finishes to design your dream home, from a gourmet kitchen, stone or modern fireplaces, dual masters, 2nd floor rec room, spa baths, and basements made for entertaining with theater room, wet bar and much more!