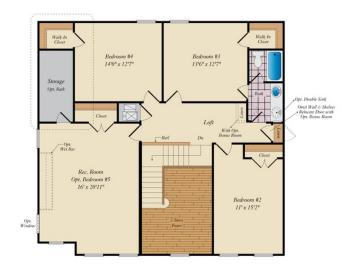

4 - 6 Beds

2.5 - 4.5 Baths

3,274 - 7,485 Sq Ft

The Lexington II plan features the highly sought after first floor primary suite floor plan starting at 3,274 sq. ft. with the capability of up to 7,485 sq. ft. and up to 6 bedrooms. Choose from hundreds of luxury options and finishes to design your dream home, from a gourmet kitchen, stone or modern fireplaces, dual masters, 2nd floor rec room, spa baths, and basements made for entertaining with theater room, wet bar and much more!

## **Available Elevations**











## FIRST FLOOR





## SECOND FLOOR



OPT. BATH #3





OPT. BONUS ROOM



## FIRST FLOOR OWNER SUITES LEXINGTON II SINGLE FAMILY IN 2 LOCATIONS