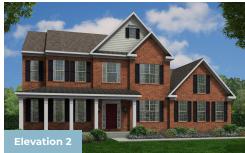

4 - 6 Beds

2.5 - 4.5 Baths

3,274 - 7,485 Sq Ft

The Lexington II plan features the highly sought after first floor primary suite floor plan starting at 3,274 sq. ft. with the capability of up to 7,485 sq. ft. and up to 6 bedrooms. Choose from hundreds of luxury options and finishes to design your dream home, from a gourmet kitchen, stone or modern fireplaces, dual masters, 2nd floor rec room, spa baths, and basements made for entertaining with theater room, wet bar and much more!

## **Available Elevations**











## FIRST FLOOR





## SECOND FLOOR



OPT. BATH #3





OPT. BONUS ROOM



## FIRST FLOOR OWNER SUITES LEXINGTON II SINGLE FAMILY IN 2 LOCATIONS