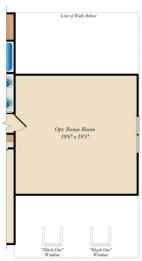

4 - 6 Beds

2.5 - 4.5 Baths

3,274 - 7,485 Sq Ft

The Lexington II plan features the highly sought after first floor primary suite floor plan starting at 3,274 sq. ft. with the capability of up to 7,485 sq. ft. and up to 6 bedrooms. Choose from hundreds of luxury options and finishes to design your dream home, from a gourmet kitchen, stone or modern fireplaces, dual masters, 2nd floor rec room, spa baths, and basements made for entertaining with theater room, wet bar and much more!

## **Available Elevations**











## FIRST FLOOR





## SECOND FLOOR



OPT. BATH #3





OPT. BONUS ROOM



## FIRST FLOOR OWNER SUITES LEXINGTON II SINGLE FAMILY IN 2 LOCATIONS