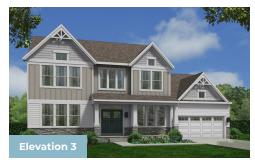

4 - 6 Beds

2.5 - 4.5 Baths

3,274 - 7,485 Sq Ft

The Lexington II plan features the highly sought after first floor primary suite floor plan starting at 3,274 sq. ft. with the capability of up to 7,485 sq. ft. and up to 6 bedrooms. Choose from hundreds of luxury options and finishes to design your dream home, from a gourmet kitchen, stone or modern fireplaces, dual masters, 2nd floor rec room, spa baths, and basements made for entertaining with theater room, wet bar and much more!

## **Available Elevations**











## FIRST FLOOR





## SECOND FLOOR



OPT. BATH #3





OPT. BONUS ROOM



## FIRST FLOOR OWNER SUITES LEXINGTON II SINGLE FAMILY IN 2 LOCATIONS