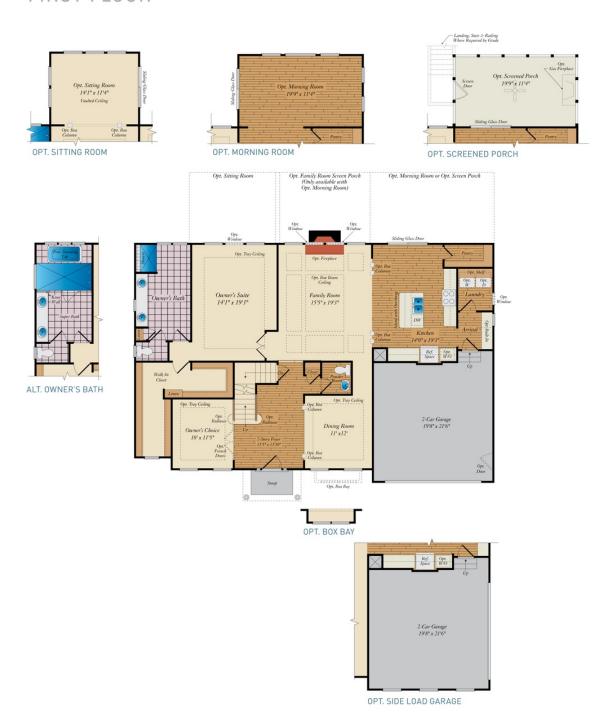

4 - 6 Beds

2.5 - 4.5 Baths

3,274 - 7,485 Sq Ft

The Lexington II plan features the highly sought after first floor primary suite floor plan starting at 3,274 sq. ft. with the capability of up to 7,485 sq. ft. and up to 6 bedrooms. Choose from hundreds of luxury options and finishes to design your dream home, from a gourmet kitchen, stone or modern fireplaces, dual masters, 2nd floor rec room, spa baths, and basements made for entertaining with theater room, wet bar and much more!

## **Available Elevations**











## FIRST FLOOR





## SECOND FLOOR



OPT. BATH #3





OPT. BONUS ROOM



## FIRST FLOOR OWNER SUITES LEXINGTON II SINGLE FAMILY IN 2 LOCATIONS