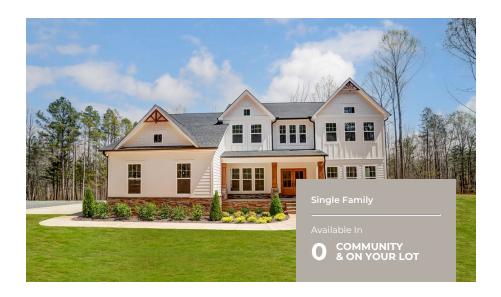

#### **LEXINGTON II**

2.5 - 4 Baths

3,328 - 5,600 Sq Ft

The Lexington has it all. Home has spacious dining room and home office on either side of stunning 2 story foyer with a 2 landing staircase. First floor owners suite with amazing spa bath. This home boasts our largest closet at approximately 148 square feet. Wonderful open floor plan- size great for entertaining. Kitchen open to family room and breakfast. Wonderful walk in pantry. It has 3 more bedrooms up and an expansive bonus room. Home has opportunity to add amazing outdoor living space and a large walk in attic.