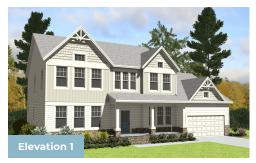

#### **LEXINGTON II**



2.5 - 4 Baths

3,328 - 5,600 Sq Ft



The Lexington has it all. Home has spacious dining room and home office on either side of stunning 2 story foyer with a 2 landing staircase. First floor owners suite with amazing spa bath. This home boasts our largest closet at approximately 148 square feet. Wonderful open floor plan- size great for entertaining. Kitchen open to family room and breakfast. Wonderful walk in pantry. It has 3 more bedrooms up and an expansive bonus room. Home has opportunity to add amazing outdoor living space and a large walk in attic.

#### **Available Elevations**









# BASEMENT



OPT. FINISHED BASEMENT



## SECOND FLOOR AND OPT. THIRD FLOOR







### FIRST FLOOR