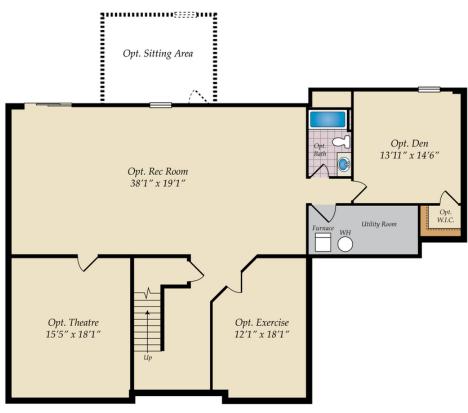

#### **LEXINGTON II**



2.5 - 4 Baths

3,328 - 5,600 Sq Ft



The Lexington has it all. Home has spacious dining room and home office on either side of stunning 2 story foyer with a 2 landing staircase. First floor owners suite with amazing spa bath. This home boasts our largest closet at approximately 148 square feet. Wonderful open floor plan- size great for entertaining. Kitchen open to family room and breakfast. Wonderful walk in pantry. It has 3 more bedrooms up and an expansive bonus room. Home has opportunity to add amazing outdoor living space and a large walk in attic.

#### **Available Elevations**









# BASEMENT



OPT. FINISHED BASEMENT



## SECOND FLOOR AND OPT. THIRD FLOOR







### FIRST FLOOR