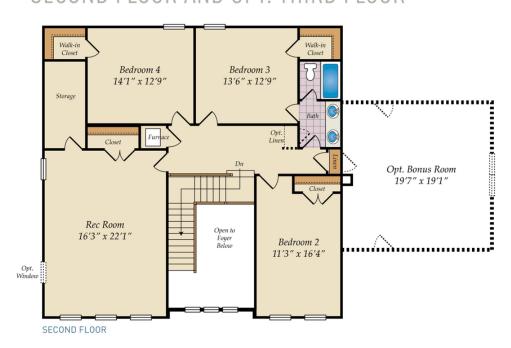

#### **LEXINGTON II**



2.5 - 4 Baths

3,328 - 5,600 Sq Ft



The Lexington has it all. Home has spacious dining room and home office on either side of stunning 2 story foyer with a 2 landing staircase. First floor owners suite with amazing spa bath. This home boasts our largest closet at approximately 148 square feet. Wonderful open floor plan- size great for entertaining. Kitchen open to family room and breakfast. Wonderful walk in pantry. It has 3 more bedrooms up and an expansive bonus room. Home has opportunity to add amazing outdoor living space and a large walk in attic.

#### **Available Elevations**









# BASEMENT



OPT. FINISHED BASEMENT



## SECOND FLOOR AND OPT. THIRD FLOOR







### FIRST FLOOR