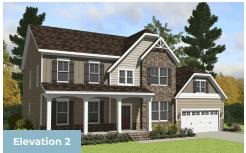

#### **LEXINGTON II**



2.5 - 4 Baths

3,328 - 5,600 Sq Ft



The Lexington has it all. Home has spacious dining room and home office on either side of stunning 2 story foyer with a 2 landing staircase. First floor owners suite with amazing spa bath. This home boasts our largest closet at approximately 148 square feet. Wonderful open floor plan- size great for entertaining. Kitchen open to family room and breakfast. Wonderful walk in pantry. It has 3 more bedrooms up and an expansive bonus room. Home has opportunity to add amazing outdoor living space and a large walk in attic.

#### **Available Elevations**









# BASEMENT



OPT. FINISHED BASEMENT



## SECOND FLOOR AND OPT. THIRD FLOOR







### FIRST FLOOR