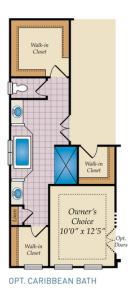

#### **LEXINGTON II**

2.5 - 4 Baths

3,328 - 5,600 Sq Ft

The Lexington has it all. Home has spacious dining room and home office on either side of stunning 2 story foyer with a 2 landing staircase. First floor owners suite with amazing spa bath. This home boasts our largest closet at approximately 148 square feet. Wonderful open floor plan- size great for entertaining. Kitchen open to family room and breakfast. Wonderful walk in pantry. It has 3 more bedrooms up and an expansive bonus room. Home has opportunity to add amazing outdoor living space and a large walk in attic.