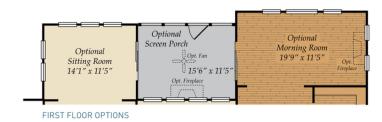

#### **LEXINGTON II**



2.5 - 4 Baths

3,328 - 5,600 Sq Ft



The Lexington has it all. Home has spacious dining room and home office on either side of stunning 2 story foyer with a 2 landing staircase. First floor owners suite with amazing spa bath. This home boasts our largest closet at approximately 148 square feet. Wonderful open floor plan- size great for entertaining. Kitchen open to family room and breakfast. Wonderful walk in pantry. It has 3 more bedrooms up and an expansive bonus room. Home has opportunity to add amazing outdoor living space and a large walk in attic.

#### **Available Elevations**









# BASEMENT



OPT. FINISHED BASEMENT



## SECOND FLOOR AND OPT. THIRD FLOOR







### FIRST FLOOR