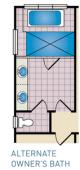

#### **LEXINGTON II**

2.5 - 4 Baths

3,328 - 5,600 Sq Ft

The Lexington has it all. Home has spacious dining room and home office on either side of stunning 2 story foyer with a 2 landing staircase. First floor owners suite with amazing spa bath. This home boasts our largest closet at approximately 148 square feet. Wonderful open floor plan- size great for entertaining. Kitchen open to family room and breakfast. Wonderful walk in pantry. It has 3 more bedrooms up and an expansive bonus room. Home has opportunity to add amazing outdoor living space and a large walk in attic.