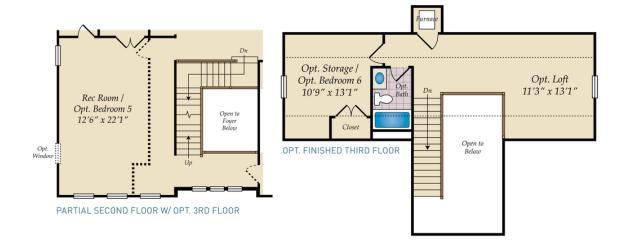

#### **LEXINGTON II**



2.5 - 4 Baths

3,328 - 5,600 Sq Ft



The Lexington has it all. Home has spacious dining room and home office on either side of stunning 2 story foyer with a 2 landing staircase. First floor owners suite with amazing spa bath. This home boasts our largest closet at approximately 148 square feet. Wonderful open floor plan- size great for entertaining. Kitchen open to family room and breakfast. Wonderful walk in pantry. It has 3 more bedrooms up and an expansive bonus room. Home has opportunity to add amazing outdoor living space and a large walk in attic.

#### **Available Elevations**









# BASEMENT



OPT. FINISHED BASEMENT



## SECOND FLOOR AND OPT. THIRD FLOOR







### FIRST FLOOR