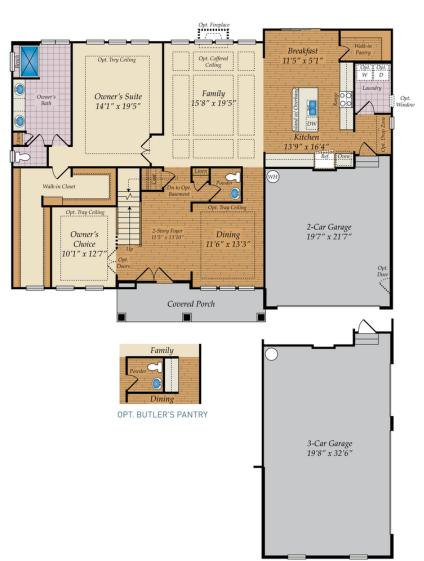

#### **LEXINGTON II**



2.5 - 4 Baths

3,328 - 5,600 Sq Ft



The Lexington has it all. Home has spacious dining room and home office on either side of stunning 2 story foyer with a 2 landing staircase. First floor owners suite with amazing spa bath. This home boasts our largest closet at approximately 148 square feet. Wonderful open floor plan- size great for entertaining. Kitchen open to family room and breakfast. Wonderful walk in pantry. It has 3 more bedrooms up and an expansive bonus room. Home has opportunity to add amazing outdoor living space and a large walk in attic.

#### **Available Elevations**









# BASEMENT



OPT. FINISHED BASEMENT



## SECOND FLOOR AND OPT. THIRD FLOOR







### FIRST FLOOR