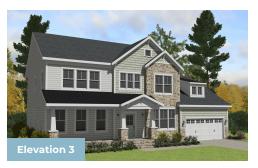

#### **LEXINGTON II**



2.5 - 4 Baths

3,328 - 5,600 Sq Ft



The Lexington has it all. Home has spacious dining room and home office on either side of stunning 2 story foyer with a 2 landing staircase. First floor owners suite with amazing spa bath. This home boasts our largest closet at approximately 148 square feet. Wonderful open floor plan- size great for entertaining. Kitchen open to family room and breakfast. Wonderful walk in pantry. It has 3 more bedrooms up and an expansive bonus room. Home has opportunity to add amazing outdoor living space and a large walk in attic.

#### **Available Elevations**









# BASEMENT



OPT. FINISHED BASEMENT



## SECOND FLOOR AND OPT. THIRD FLOOR







### FIRST FLOOR