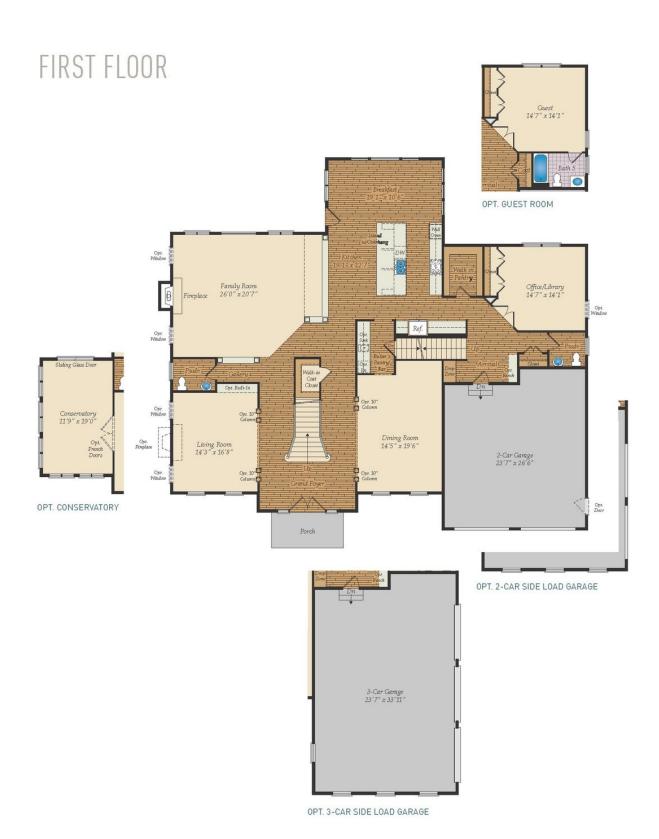

4 - 8 Beds

5 - 7.5 Baths

5,622 - 9,135 Sq Ft

The Monarch plan is our largest estate home starting at 5,622 square feet, with options to expand to an incredible 9,135 square feet of living space. The home can be built with a two or three car garage and is available in several stately elevations, including brick and stone combinations. Inside, the home is loaded with luxurious features including a grand two-story foyer with a gorgeous centered staircase and a separate rear staircase, two-story family room, optional in-law suite and a gourmet kitchen. Retreat to an opulent owner's suite with a large sitting area with optional fireplace, dream-worthy closet with dressing area and an elegant spa bath. Elevate your entertaining in a basement with options like a theater room, huge wet bar and a den or 5th bedroom. For those who desire an awe-inspiring home, the Monarch is sure to impress.