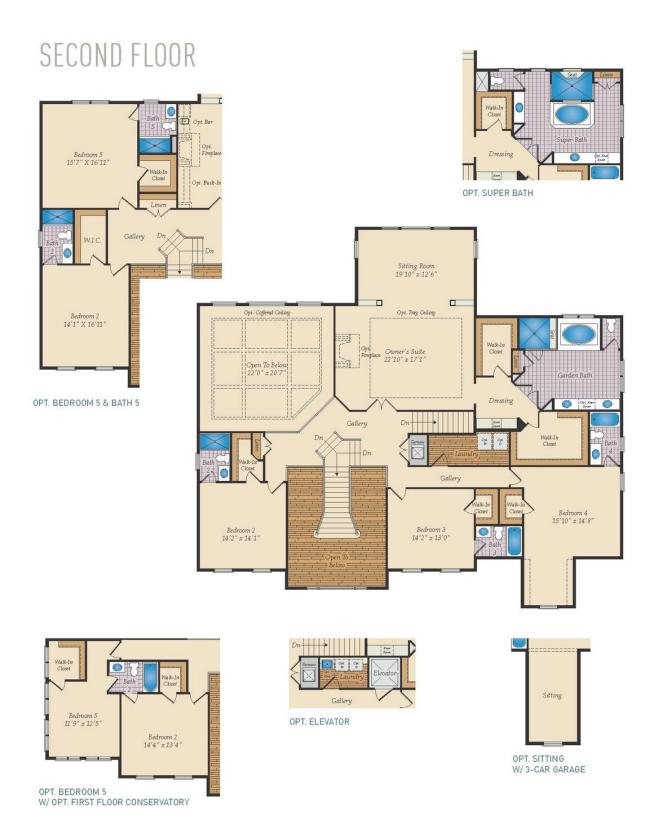

4 - 8 Beds

5 - 7.5 Baths

5,622 - 9,135 Sq Ft

The Monarch plan is our largest estate home starting at 5,622 square feet, with options to expand to an incredible 9,135 square feet of living space. The home can be built with a two or three car garage and is available in several stately elevations, including brick and stone combinations. Inside, the home is loaded with luxurious features including a grand two-story foyer with a gorgeous centered staircase and a separate rear staircase, two-story family room, optional in-law suite and a gourmet kitchen. Retreat to an opulent owner's suite with a large sitting area with optional fireplace, dream-worthy closet with dressing area and an elegant spa bath. Elevate your entertaining in a basement with options like a theater room, huge wet bar and a den or 5th bedroom. For those who desire an awe-inspiring home, the Monarch is sure to impress.