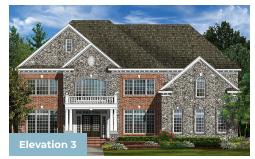

ons to expand to an incredible 9,135 square feet of living space. The home can be built with a two or three car garage and is available in several stately elevations, including brick and stone combinations. Inside, the home is loaded with luxurious features including a grand two-story foyer with a gorgeous centered staircase and a separate rear staircase, two-story family room, optional in-law suite and a gourmet kitchen. Retreat to an opulent owner's suite with a large sitting area with optional fireplace, dream-worthy closet with dressing area and an elegant spa bath. Elevate your entertaining in a basement with options like a theater room, huge wet bar and a den or 5th bedroom. For those who desire an awe-inspiring home, the Monarch is sure to impress.

## **Available Elevations**

















## OPTIONAL BASEMENT