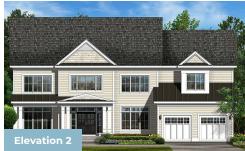

tions to expand to an incredible 9,135 square feet of living space. The home can be built with a two or three car garage and is available in several stately elevations, including brick and stone combinations. Inside, the home is loaded with luxurious features including a grand two-story foyer with a gorgeous centered staircase and a separate rear staircase, two-story family room, optional in-law suite and a gourmet kitchen. Retreat to an opulent owner's suite with a large sitting area with optional fireplace, dream-worthy closet with dressing area and an elegant spa bath. Elevate your entertaining in a basement with options like a theater room, huge wet bar and a den or 5th bedroom. For those who desire an awe-inspiring home, the Monarch is sure to impress.

## **Available Elevations**

















## OPTIONAL BASEMENT