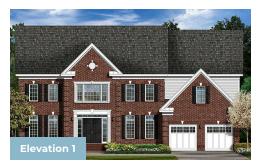

options to expand to an incredible 9,135 square feet of living space. The home can be built with a two or three car garage and is available in several stately elevations, including brick and stone combinations. Inside, the home is loaded with luxurious features including a grand two-story foyer with a gorgeous centered staircase and a separate rear staircase, two-story family room, optional in-law suite and a gourmet kitchen. Retreat to an opulent owner's suite with a large sitting area with optional fireplace, dream-worthy closet with dressing area and an elegant spa bath. Elevate your entertaining in a basement with options like a theater room, huge wet bar and a den or 5th bedroom. For those who desire an awe-inspiring home, the Monarch is sure to impress.

## **Available Elevations**

















## OPTIONAL BASEMENT