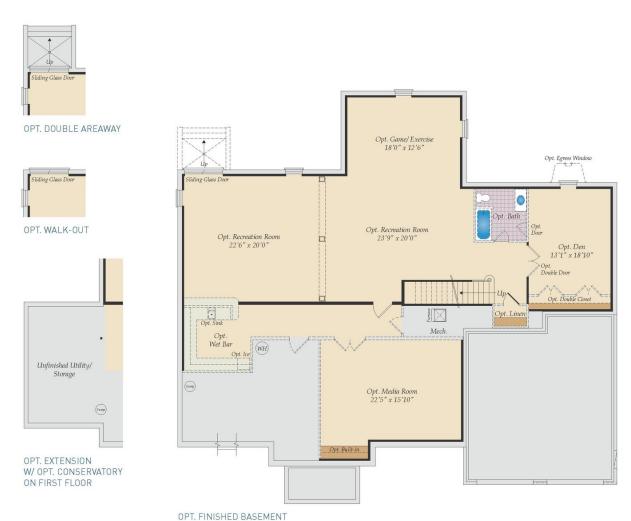

4 - 8 Beds

5 - 7.5 Baths

5,622 - 9,135 Sq Ft

The Monarch plan is our largest estate home starting at 5,622 square feet, with options to expand to an incredible 9,135 square feet of living space. The home can be built with a two or three car garage and is available in several stately elevations, including brick and stone combinations. Inside, the home is loaded with luxurious features including a grand two-story foyer with a gorgeous centered staircase and a separate rear staircase, two-story family room, optional in-law suite and a gourmet kitchen. Retreat to an opulent owner's suite with a large sitting area with optional fireplace, dream-worthy closet with dressing area and an elegant spa bath. Elevate your entertaining in a basement with options like a theater room, huge wet bar and a den or 5th bedroom. For those who desire an awe-inspiring home, the Monarch is sure to impress.

## OPTIONAL BASEMENT