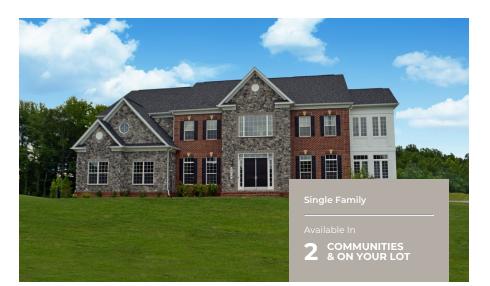

4 - 8 Beds

5 - 7.5 Baths

5,622 - 9,135 Sq Ft

The Monarch plan is our largest estate home starting at 5,622 square feet, with options to expand to an incredible 9,135 square feet of living space. The home can be built with a two or three car garage and is available in several stately elevations, including brick and stone combinations. Inside, the home is loaded with luxurious features including a grand two-story foyer with a gorgeous centered staircase and a separate rear staircase, two-story family room, optional in-law suite and a gourmet kitchen. Retreat to an opulent owner's suite with a large sitting area with optional fireplace, dream-worthy closet with dressing area and an elegant spa bath. Elevate your entertaining in a basement with options like a theater room, huge wet bar and a den or 5th bedroom. For those who desire an awe-inspiring home, the Monarch is sure to impress.