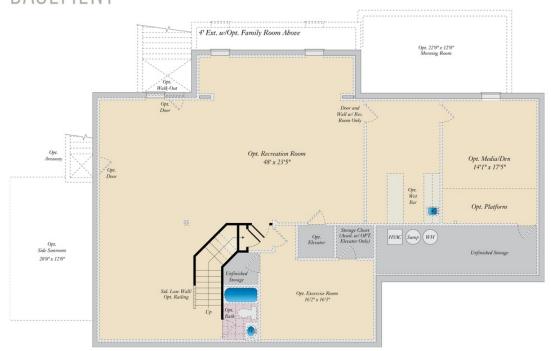

egant living space. The home can be built with a two or three car garage and is available in many elevations, including brick and stone combination fronts and craftsman styles. Inside, this home is loaded with luxury including a grand two-story foyer, a spacious kitchen and multiple additions such as a morning room and conservatory. Retreat to the owner's suite where you can enjoy a sitting area with optional fireplace, a dreamy his & her walk-in closet and an opulent spa bath with the option to add an exercise room. This basement is ready for fun and entertainment when you add options such as a rec room, theater room, wet bar and a den or 5th bedroom. There are endless ways to personalize this luxurious home with your own unique style.

## **Available Elevations**











## BASEMENT











## SECOND FLOOR







OPT. BUDDY BATH

BATH OPT. 4TH I

TH BATH OPT. LAUNDRY









OPT. THOMAS'S CHOICE BATH W/ OPT EXERCISE ROOM