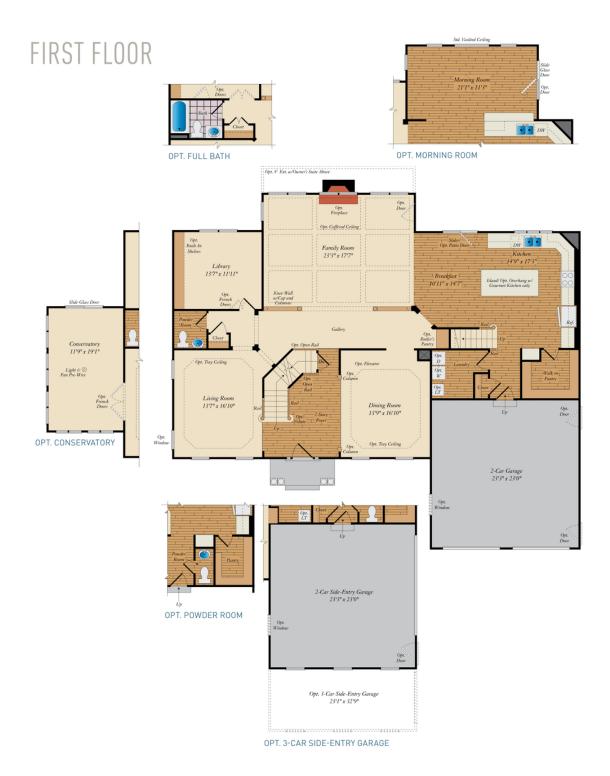

## SECOND FLOOR

OPT. BUDDY BATH

BATH OPT. 4TH I

TH BATH OPT. LAUNDRY

OPT. THOMAS'S CHOICE BATH W/ OPT EXERCISE ROOM