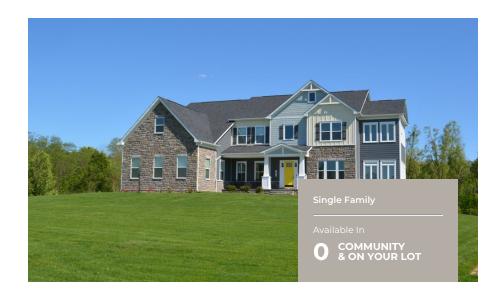

## CRAFTSMAN COLLECTION MONTICELLO - CRAFTSMAN

2.5 - 6.5 Baths

4,554 - 8,162 Sq Ft

The Monticello Craftsman plan is a gorgeous estate home starting at 4,650 square feet, with options to expand up to 7,610 square feet of elegant living space. The home can be built with a two or three car garage and is available in many elevations, including brick and stone combination fronts and craftsman styles. Inside, this home is loaded with luxury including a grand two-story foyer, a spacious kitchen and multiple additions such as a morning room and conservatory. Retreat to the owner's suite where you can enjoy a sitting area with optional fireplace, a dreamy his & her walk-in closet and an opulent spa bath with the option to add an exercise room. This basement is ready for fun and entertainment when you add options such as a rec room, theater room, wet bar and a den or 5th bedroom. There are endless ways to personalize this luxurious home with your own unique style.