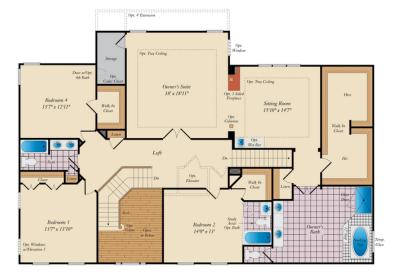

## CRAFTSMAN COLLECTION MONTICELLO - CRAFTSMAN

2.5 - 6.5 Baths

4,554 - 8,162 Sq Ft

The Monticello Craftsman plan is a gorgeous estate home starting at 4,650 square feet, with options to expand up to 7,610 square feet of elegant living space. The home can be built with a two or three car garage and is available in many elevations, including brick and stone combination fronts and craftsman styles. Inside, this home is loaded with luxury including a grand two-story foyer, a spacious kitchen and multiple additions such as a morning room and conservatory. Retreat to the owner's suite where you can enjoy a sitting area with optional fireplace, a dreamy his & her walk-in closet and an opulent spa bath with the option to add an exercise room. This basement is ready for fun and entertainment when you add options such as a rec room, theater room, wet bar and a den or 5th bedroom. There are endless ways to personalize this luxurious home with your own unique style.