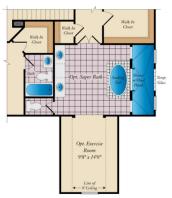

## SECOND FLOOR

OPT. BUDDY BATH

BATH OPT. 4TH I

TH BATH OPT. LAUNDRY

OPT. THOMAS'S CHOICE BATH W/ OPT EXERCISE ROOM