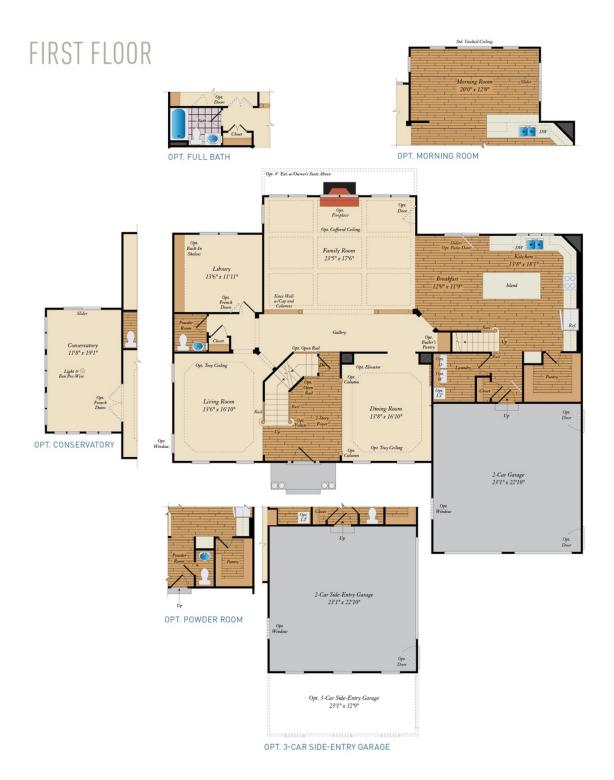

4 - 5 Beds

2.5 - 6.5 Baths

4,554 - 8,162 Sq Ft

The Monticello plan is a gorgeous estate home starting at 4,650 square feet, with options to expand up to 7,610 square feet of elegant living space. The home can be built with a two or three car garage and is available in many elevations, including brick and stone combination fronts and craftsman styles. Inside, this home is loaded with luxury including a grand two-story foyer, a spacious kitchen and multiple additions such as a morning room and conservatory. Retreat to the owner's suite where you can enjoy a sitting area with optional fireplace, a dreamy his & her walk-in closet and an opulent spa bath with the option to add an exercise room. This basement is ready for fun and entertainment when you add options such as a rec room, theater room, wet bar and a den or 5th bedroom. There are endless ways to personalize this luxurious home with your own unique style.