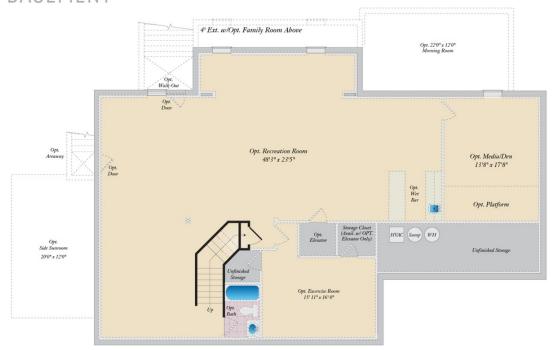

## BASEMENT

4 - 5 Beds

2.5 - 6.5 Baths

4,554 - 8,162 Sq Ft

The Monticello plan is a gorgeous estate home starting at 4,650 square feet, with options to expand up to 7,610 square feet of elegant living space. The home can be built with a two or three car garage and is available in many elevations, including brick and stone combination fronts and craftsman styles. Inside, this home is loaded with luxury including a grand two-story foyer, a spacious kitchen and multiple additions such as a morning room and conservatory. Retreat to the owner's suite where you can enjoy a sitting area with optional fireplace, a dreamy his & her walk-in closet and an opulent spa bath with the option to add an exercise room. This basement is ready for fun and entertainment when you add options such as a rec room, theater room, wet bar and a den or 5th bedroom. There are endless ways to personalize this luxurious home with your own unique style.