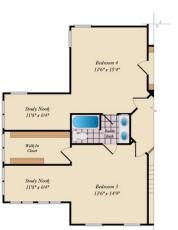

4 - 5 Beds

2.5 - 6.5 Baths

4,554 - 8,162 Sq Ft

The Monticello plan is a gorgeous estate home starting at 4,650 square feet, with options to expand up to 7,610 square feet of elegant living space. The home can be built with a two or three car garage and is available in many elevations, including brick and stone combination fronts and craftsman styles. Inside, this home is loaded with luxury including a grand two-story foyer, a spacious kitchen and multiple additions such as a morning room and conservatory. Retreat to the owner's suite where you can enjoy a sitting area with optional fireplace, a dreamy his & her walk-in closet and an opulent spa bath with the option to add an exercise room. This basement is ready for fun and entertainment when you add options such as a rec room, theater room, wet bar and a den or 5th bedroom. There are endless ways to personalize this luxurious home with your own unique style.