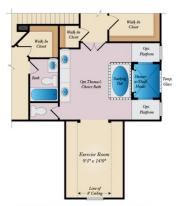

lt with a two or three car garage and is available in many elevations, including brick and stone combination fronts and craftsman styles. Inside, this home is loaded with luxury including a grand two-story foyer, a spacious kitchen and multiple additions such as a morning room and conservatory. Retreat to the owner's suite where you can enjoy a sitting area with optional fireplace, a dreamy his & her walk-in closet and an opulent spa bath with the option to add an exercise room. This basement is ready for fun and entertainment when you add options such as a rec room, theater room, wet bar and a den or 5th bedroom. There are endless ways to personalize this luxurious home with your own unique style.

## **Available Elevations**











## BASEMENT











## SECOND FLOOR















OPT. THOMAS'S CHOICE BATH W/ OPT EXERCISE ROOM