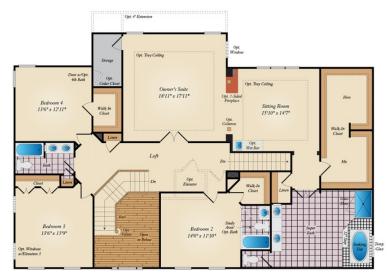

4 - 5 Beds

2.5 - 6.5 Baths

4,554 - 8,162 Sq Ft

The Monticello plan is a gorgeous estate home starting at 4,650 square feet, with options to expand up to 7,610 square feet of elegant living space. The home can be built with a two or three car garage and is available in many elevations, including brick and stone combination fronts and craftsman styles. Inside, this home is loaded with luxury including a grand two-story foyer, a spacious kitchen and multiple additions such as a morning room and conservatory. Retreat to the owner's suite where you can enjoy a sitting area with optional fireplace, a dreamy his & her walk-in closet and an opulent spa bath with the option to add an exercise room. This basement is ready for fun and entertainment when you add options such as a rec room, theater room, wet bar and a den or 5th bedroom. There are endless ways to personalize this luxurious home with your own unique style.