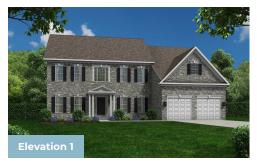

7,610 square feet of elegant living space. The home can be built with a two or three car garage and is available in many elevations, including brick and stone combination fronts and craftsman styles. Inside, this home is loaded with luxury including a grand two-story foyer, a spacious kitchen and multiple additions such as a morning room and conservatory. Retreat to the owner's suite where you can enjoy a sitting area with optional fireplace, a dreamy his & her walk-in closet and an opulent spa bath with the option to add an exercise room. This basement is ready for fun and entertainment when you add options such as a rec room, theater room, wet bar and a den or 5th bedroom. There are endless ways to personalize this luxurious home with your own unique style.

## **Available Elevations**











## BASEMENT











## SECOND FLOOR















OPT. THOMAS'S CHOICE BATH W/ OPT EXERCISE ROOM