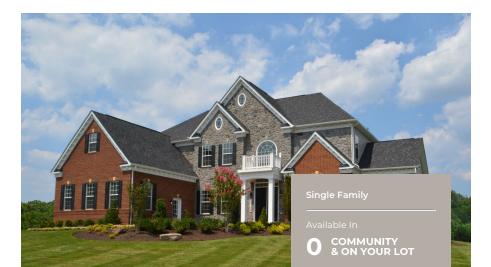

4 - 5 Beds

2.5 - 6.5 Baths

4,554 - 8,162 Sq Ft

The Monticello plan is a gorgeous estate home starting at 4,650 square feet, with options to expand up to 7,610 square feet of elegant living space. The home can be built with a two or three car garage and is available in many elevations, including brick and stone combination fronts and craftsman styles. Inside, this home is loaded with luxury including a grand two-story foyer, a spacious kitchen and multiple additions such as a morning room and conservatory. Retreat to the owner's suite where you can enjoy a sitting area with optional fireplace, a dreamy his & her walk-in closet and an opulent spa bath with the option to add an exercise room. This basement is ready for fun and entertainment when you add options such as a rec room, theater room, wet bar and a den or 5th bedroom. There are endless ways to personalize this luxurious home with your own unique style.