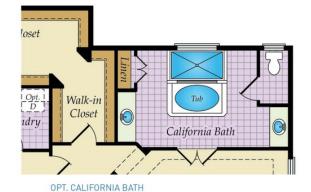

CARUSO CLASSICS

**OXFORD** 

QUESTIONS? ASK US! (301) 517-7314

4 - 5 Beds 2.5 - 4 Baths 2,609 - 4,787 Sq Ft

The Oxford plan is a single family floor plan starting at 2,530 sq. ft. with the capability of up to 3,965 sq. ft. and up to 5 bedrooms. Choose from hundreds of luxury options and finishes to design a home that is uniquely yours. All our popular features are available such as a gourmet kitchen, stone or modern fireplaces, in-law suite, California spa bath, and basements made for entertaining with theater room, wet bar and much more!