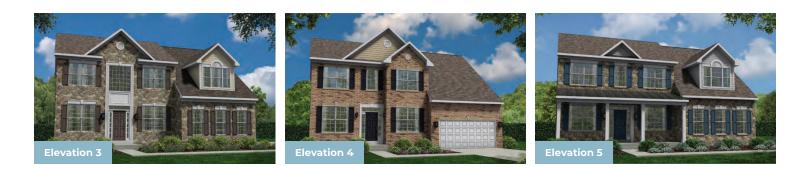

CARUSO CLASSICS

**OXFORD** 

QUESTIONS? ASK US! (301) 517-7314

4 - 5 Beds 2.5 - 4 Baths 2,609 - 4,787 Sq Ft

The Oxford plan is a single family floor plan starting at 2,530 sq. ft. with the capability of up to 3,965 sq. ft. and up to 5 bedrooms. Choose from hundreds of luxury options and finishes to design a home that is uniquely yours. All our popular features are available such as a gourmet kitchen, stone or modern fireplaces, in-law suite, California spa bath, and basements made for entertaining with theater room, wet bar and much more!

## **Available Elevations**









QUESTIONS? ASK US! (301) 517-7314

## OTHER OPTIONS FIRST FLOOR PLAN



OPT. DELUXE KITCHEN W/MORNING ROOM



OPT. GOURMET KITCHEN W/ MORNING ROOM



OPT. 3-CAR SIDE LOAD GARAGE













## SECOND FLOOR



Opt. Free Standing Tub I.L.O. Soaker Tub Walk-in Closet Opt. Fireplace X a Opt Doo  $Opt. \parallel Opt.$ W  $\square D$ Bedroom 4 Sitting 9'1" X 12'6" G Primary Bath Bath 1 11'11" X 12'3" Laundry 3 Opt. Tray Ceiling Closet Opt. 2' Ext. Walk-in Close Primary Suite Closet 19'6" X 13'11" Window Opt. Bedroom 2 Wall to Remove w/ Bedroom 3 10'4" X 11'11" Open To 10'2" X 11'11" Opt. Sitting Room Below Opt. Sitting Room 9'1" X 13'0" Bay Window W/Elevation 2







QUESTIONS? ASK US! (301) 517-7314

BASEMENT