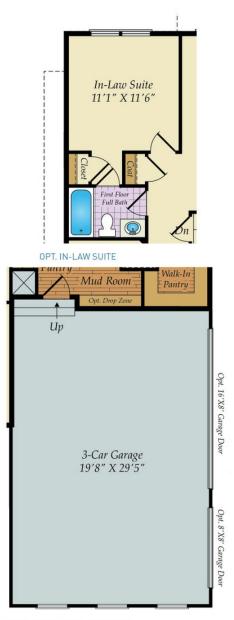

CARUSO CLASSICS

**OXFORD** 

QUESTIONS? ASK US! (301) 517-7314

4 - 5 Beds 2.5 - 4 Baths 2,609 - 4,787 Sq Ft

The Oxford plan is a single family floor plan starting at 2,530 sq. ft. with the capability of up to 3,965 sq. ft. and up to 5 bedrooms. Choose from hundreds of luxury options and finishes to design a home that is uniquely yours. All our popular features are available such as a gourmet kitchen, stone or modern fireplaces, in-law suite, California spa bath, and basements made for entertaining with theater room, wet bar and much more!