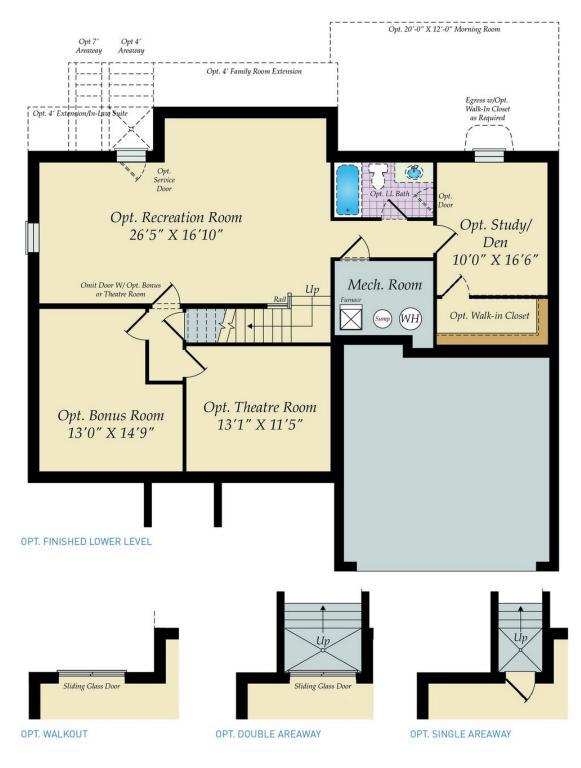

ng with theater room, wet bar and much more!

## **Available Elevations**









QUESTIONS? ASK US! (301) 517-7314

## OTHER OPTIONS FIRST FLOOR PLAN



OPT. DELUXE KITCHEN W/MORNING ROOM



OPT. GOURMET KITCHEN W/ MORNING ROOM



OPT. 3-CAR SIDE LOAD GARAGE













## SECOND FLOOR



Opt. Free Standing Tub I.L.O. Soaker Tub Walk-in Closet Opt. Fireplace X a Opt Doo  $Opt. \parallel Opt.$ W  $\square D$ Bedroom 4 Sitting 9'1" X 12'6" G Primary Bath Bath 1 11'11" X 12'3" Laundry 3 Opt. Tray Ceiling Closet Opt. 2' Ext. Walk-in Close Primary Suite Closet 19'6" X 13'11" Window Opt. Bedroom 2 Wall to Remove w/ Bedroom 3 10'4" X 11'11" Open To 10'2" X 11'11" Opt. Sitting Room Below Opt. Sitting Room 9'1" X 13'0" Bay Window W/Elevation 2







QUESTIONS? ASK US! (301) 517-7314

BASEMENT