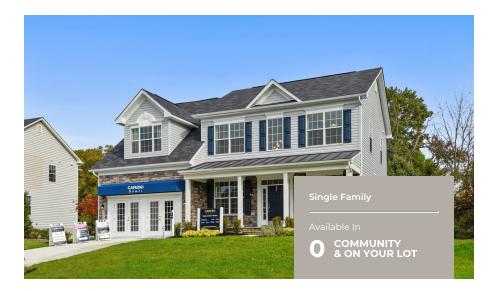

CARUSO CLASSICS

**OXFORD** 

QUESTIONS? ASK US! (301) 517-7314

4 - 5 Beds 2.5 - 4 Baths 2,609 - 4,787 Sq Ft

The Oxford plan is a single family floor plan starting at 2,530 sq. ft. with the capability of up to 3,965 sq. ft. and up to 5 bedrooms. Choose from hundreds of luxury options and finishes to design a home that is uniquely yours. All our popular features are available such as a gourmet kitchen, stone or modern fireplaces, in-law suite, California spa bath, and basements made for entertaining with theater room, wet bar and much more!