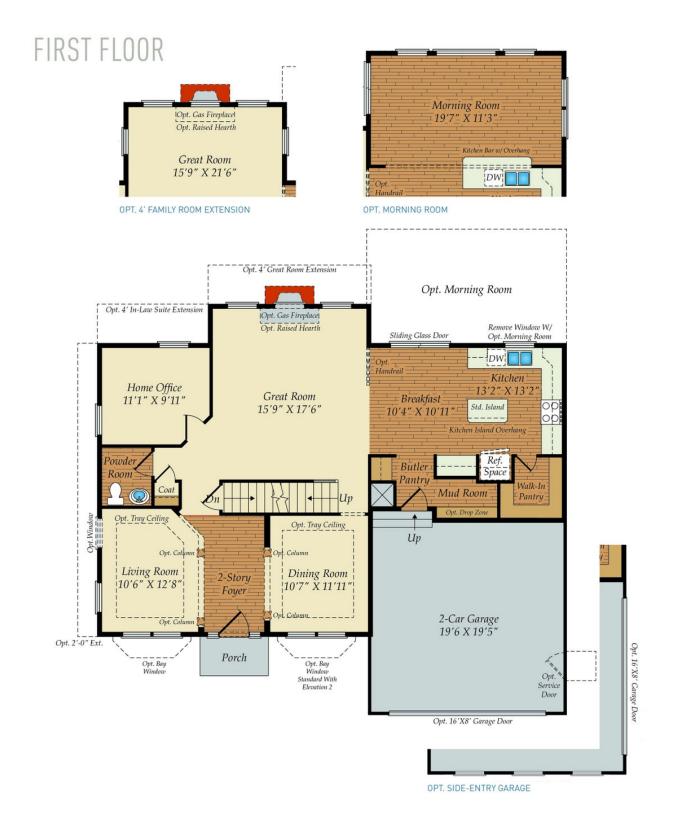

## OTHER OPTIONS FIRST FLOOR PLAN

OPT. DELUXE KITCHEN W/MORNING ROOM

OPT. GOURMET KITCHEN W/ MORNING ROOM

OPT. 3-CAR SIDE LOAD GARAGE