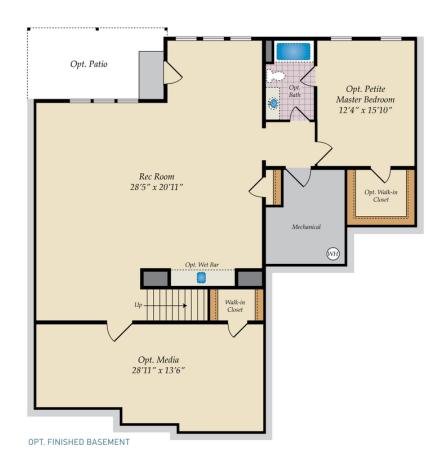

seeking a grand living space, our luxurious Pinehurst II estate home delivers. The main level features an open floor plan with a large great room and gourmet kitchen that is sure to be the center of activity. A guest suite is conveniently located on the first floor, along with plenty of options such as a butler's pantry, outdoor space and more. Upstairs, you'll love the flexibility to design the layout to meet your needs with features such as a bonus room and expansive primary suite, or opt for up to five bedrooms on this level. This home is perfect for large or multi-generation families with the ability to add a third floor and a basement with a secondary master, this home allows for up to 8 bedrooms and over 6,000 square feet.

## **Available Elevations**











## OPT. LOWER LEVEL











## FIRST FLOOR