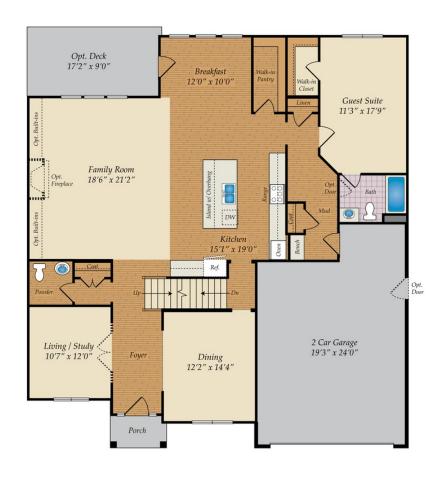

ce, our luxurious Pinehurst II estate home delivers. The main level features an open floor plan with a large great room and gourmet kitchen that is sure to be the center of activity. A guest suite is conveniently located on the first floor, along with plenty of options such as a butler's pantry, outdoor space and more. Upstairs, you'll love the flexibility to design the layout to meet your needs with features such as a bonus room and expansive primary suite, or opt for up to five bedrooms on this level. This home is perfect for large or multi-generation families with the ability to add a third floor and a basement with a secondary master, this home allows for up to 8 bedrooms and over 6,000 square feet.

## **Available Elevations**











## OPT. LOWER LEVEL











## FIRST FLOOR