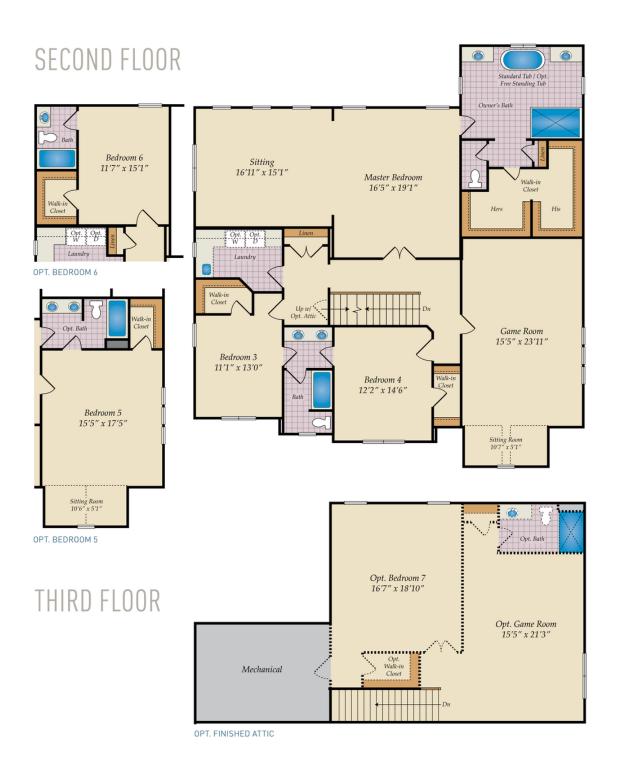

## **PINEHURST II**

QUESTIONS? ASK US! (301) 517-7314

3.5 - 7 Baths

4,247 Sq Ft

For those seeking a grand living space, our luxurious Pinehurst II estate home delivers. The main level features an open floor plan with a large great room and gourmet kitchen that is sure to be the center of activity. A guest suite is conveniently located on the first floor, along with plenty of options such as a butler's pantry, outdoor space and more. Upstairs, you'll love the flexibility to design the layout to meet your needs with features such as a bonus room and expansive primary suite, or opt for up to five bedrooms on this level. This home is perfect for large or multi-generation families with the ability to add a third floor and a basement with a secondary master, this home allows for up to 8 bedrooms and over 6,000 square feet.