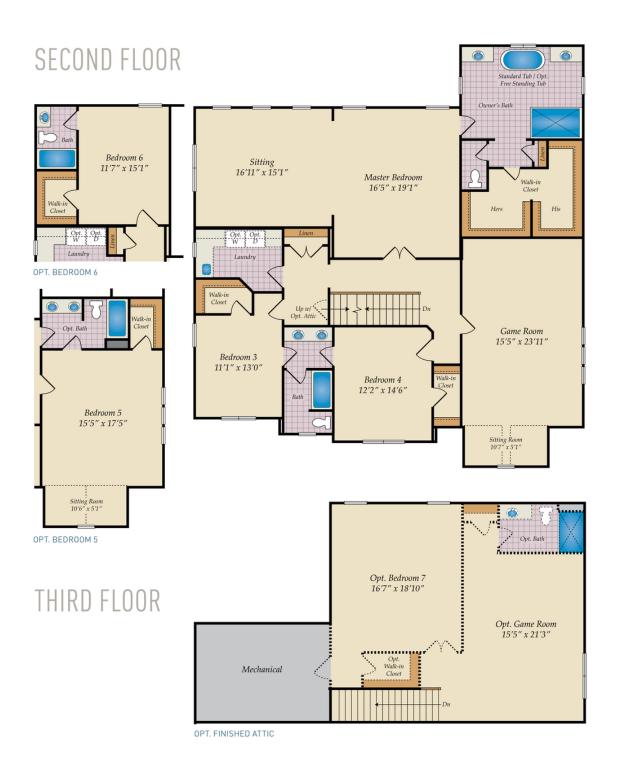

## **PINEHURST II**

QUESTIONS? ASK US! (301) 517-7314

3.5 - 7 Baths

4,084 - 6,000 Sq Ft

Perfect for large or multi-generational families, the spacious Pinehurst II offers an open floor plan with a large kitchen and family room as the central gathering place in the home. The first level also features a formal dining room, a living room/study and a guest/in-law suite. The second floor offers a stunning primary suite with a luxurious bath, sitting room, and a huge walk-in closet. The additional space on this level can be configured in several ways to include up to four additional bedrooms or a large recreational area. For those needing more space, an optional finished attic or basement may be added with more bedrooms and living spaces.