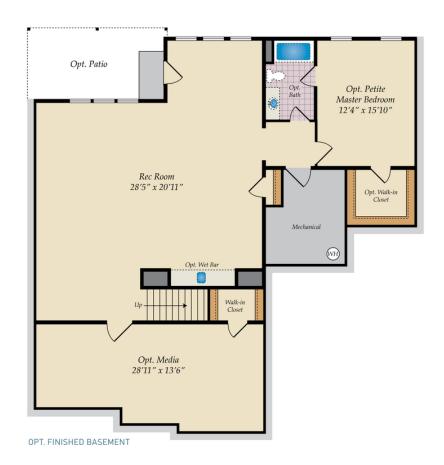

ST II**

QUESTIONS? ASK US! (301) 517-7314



3.5 - 7 Baths

4,084 - 6,000 Sq Ft



Perfect for large or multi-generational families, the spacious Pinehurst II offers an open floor plan with a large kitchen and family room as the central gathering place in the home. The first level also features a formal dining room, a living room/study and a guest/in-law suite. The second floor offers a stunning primary suite with a luxurious bath, sitting room, and a huge walk-in closet. The additional space on this level can be configured in several ways to include up to four additional bedrooms or a large recreational area. For those needing more space, an optional finished attic or basement may be added with more bedrooms and living spaces.

## **Available Elevations**











## OPT. LOWER LEVEL











## FIRST FLOOR