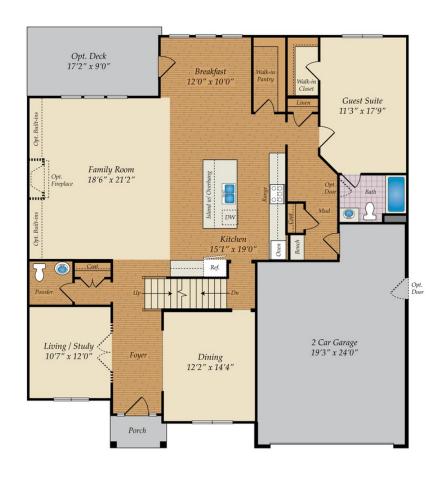

## FIRST FLOOR

## **PINEHURST II**

QUESTIONS? ASK US! (301) 517-7314

3.5 - 7 Baths

4,084 - 6,000 Sq Ft

Perfect for large or multi-generational families, the spacious Pinehurst II offers an open floor plan with a large kitchen and family room as the central gathering place in the home. The first level also features a formal dining room, a living room/study and a guest/in-law suite. The second floor offers a stunning primary suite with a luxurious bath, sitting room, and a huge walk-in closet. The additional space on this level can be configured in several ways to include up to four additional bedrooms or a large recreational area. For those needing more space, an optional finished attic or basement may be added with more bedrooms and living spaces.