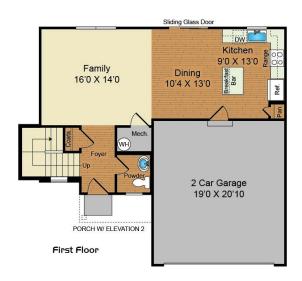

3 Beds

2.5 Baths

1,425 Sq Ft

This three-bedroom, two-story home features a generous great room with living and dining areas, a first-floor powder room and a designer kitchen including an island with breakfast bar and pantry. The owner's suite includes a private owner's bath and linen closet and the walk-in closet provides ample closet space. A full bath off the upper hall services the other bedrooms and a convenient second floor laundry with linen space. A two-car garage is included plus many more standard features.

## **Available Elevations**

Second Floor

These floor plan and elevations are illustrations of an artist's conception of the home and may vary in detail from specifications and/or the actual home and may be shown with options. Variations may occur due to such reasons as, but no limited to, changes made during construction process, availability of materials, our continued improvement process, etc. Room dimensions and square footage are approximate. There may be many other available options not shown. This document is for illustrative purposes only and is not part of a legal contract. 5-21-24