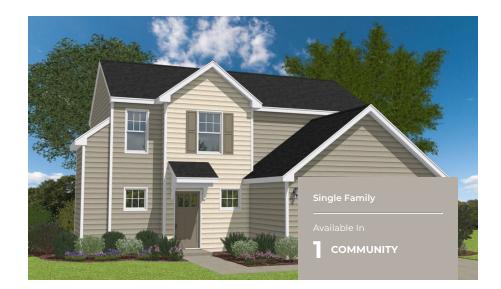

3 Beds

2.5 Baths

1,425 Sq Ft

This three-bedroom, two-story home features a generous great room with living and dining areas, a first-floor powder room and a designer kitchen including an island with breakfast bar and pantry. The owner's suite includes a private owner's bath and linen closet and the walk-in closet provides ample closet space. A full bath off the upper hall services the other bedrooms and a convenient second floor laundry with linen space. A two-car garage is included plus many more standard features.