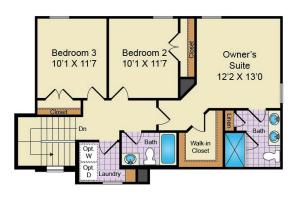

3 Beds

2.5 Baths

1,425 Sq Ft

This three-bedroom, two-story home features a generous great room with living and dining areas, a first-floor powder room and a designer kitchen including an island with breakfast bar and pantry. The owner's suite includes a private owner's bath and linen closet and the walk-in closet provides ample closet space. A full bath off the upper hall services the other bedrooms and a convenient second floor laundry with linen space. A two-car garage is included plus many more standard features.