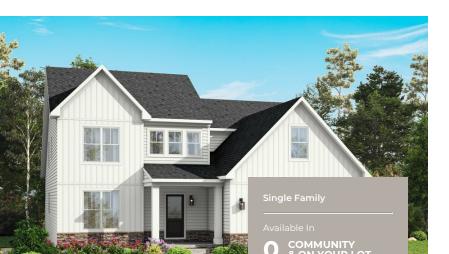

#### **ROANOKE**

QUESTIONS? ASK US! (301) 517-7314

4 Beds

2.5 - 3 Baths

2,709 Sq Ft

Introducing our impressive new two-story Roanoke plan! The large front porch leads to the foyer and study. The family room has an optional vaulted ceiling and optional fireplace, and openly connects to the dining room and kitchen. The gourmet kitchen has a large island, kitchen backsplash and walk-in pantry. The laundry room is conveniently located on the first floor with the owner's suite, connecting to the walk-in closet and owner's bath which features a tub and walk-in shower. The remaining bedrooms are located on the second floor, along with an open loft and generously sized attic storage. Optional features include turning the attic into a bonus room, and adding an additional full bathroom upstairs.