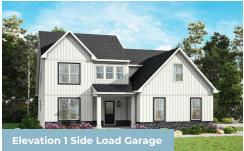

301) 517-7314



4 Beds

2.5 - 3 Baths

2,709 Sq Ft

Introducing our impressive new two-story Roanoke plan! The large front porch leads to the foyer and study. The family room has an optional vaulted ceiling and optional fireplace, and openly connects to the dining room and kitchen. The gourmet kitchen has a large island, kitchen backsplash and walk-in pantry. The laundry room is conveniently located on the first floor with the owner's suite, connecting to the walk-in closet and owner's bath which features a tub and walk-in shower. The remaining bedrooms are located on the second floor, along with an open loft and generously sized attic storage. Optional features include turning the attic into a bonus room, and adding an additional full bathroom upstairs.

#### **Available Elevations**











### FIRST FLOOR







## SECOND FLOOR





# OPTIONAL BASEMENT