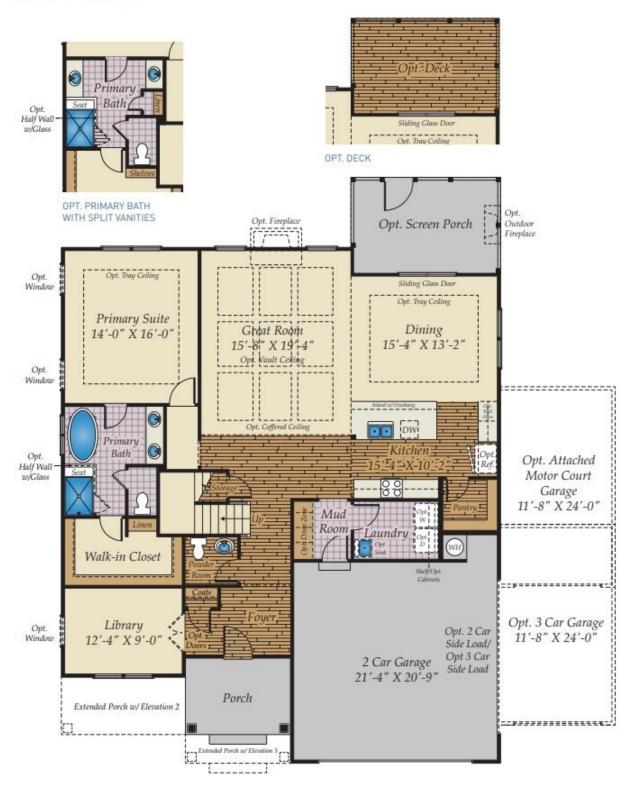

### FIRST FLOOR

#### **ROANOKE**

QUESTIONS? ASK US! (301) 517-7314

4 Beds

2.5 - 3 Baths

2,709 Sq Ft

Introducing our impressive new two-story Roanoke plan! The large front porch leads to the foyer and study. The family room has an optional vaulted ceiling and optional fireplace, and openly connects to the dining room and kitchen. The gourmet kitchen has a large island, kitchen backsplash and walk-in pantry. The laundry room is conveniently located on the first floor with the owner's suite, connecting to the walk-in closet and owner's bath which features a tub and walk-in shower. The remaining bedrooms are located on the second floor, along with an open loft and generously sized attic storage. Optional features include turning the attic into a bonus room, and adding an additional full bathroom upstairs.