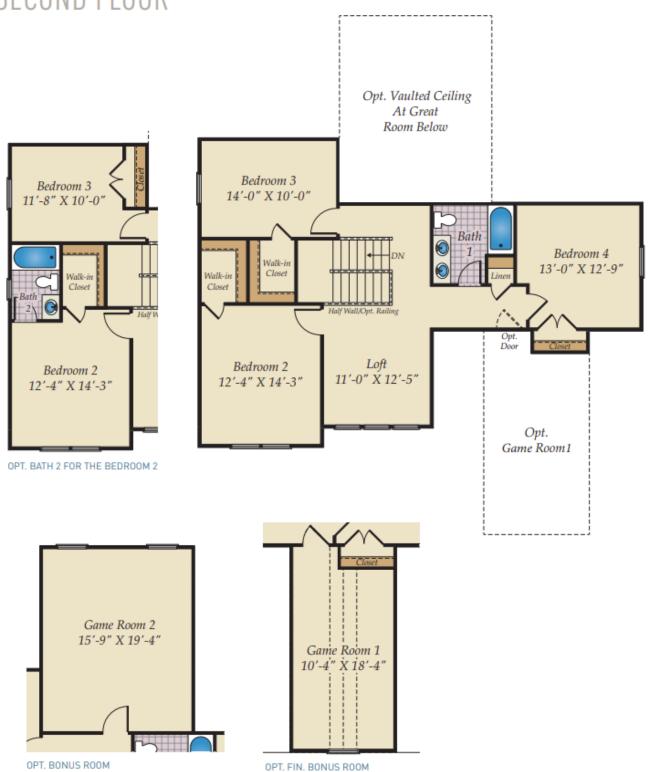

## SECOND FLOOR

#### **ROANOKE**

QUESTIONS? ASK US! (301) 517-7314

4 Beds

2.5 - 3 Baths

2,709 Sq Ft

Introducing our impressive new two-story Roanoke plan! The large front porch leads to the foyer and study. The family room has an optional vaulted ceiling and optional fireplace, and openly connects to the dining room and kitchen. The gourmet kitchen has a large island, kitchen backsplash and walk-in pantry. The laundry room is conveniently located on the first floor with the owner's suite, connecting to the walk-in closet and owner's bath which features a tub and walk-in shower. The remaining bedrooms are located on the second floor, along with an open loft and generously sized attic storage. Optional features include turning the attic into a bonus room, and adding an additional full bathroom upstairs.