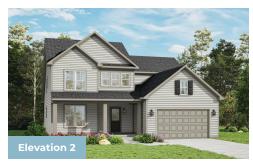

1) 517-7314



4 Beds

2.5 - 3 Baths

2,709 Sq Ft

Introducing our impressive new two-story Roanoke plan! The large front porch leads to the foyer and study. The family room has an optional vaulted ceiling and optional fireplace, and openly connects to the dining room and kitchen. The gourmet kitchen has a large island, kitchen backsplash and walk-in pantry. The laundry room is conveniently located on the first floor with the owner's suite, connecting to the walk-in closet and owner's bath which features a tub and walk-in shower. The remaining bedrooms are located on the second floor, along with an open loft and generously sized attic storage. Optional features include turning the attic into a bonus room, and adding an additional full bathroom upstairs.

#### **Available Elevations**











### FIRST FLOOR







## SECOND FLOOR





# OPTIONAL BASEMENT