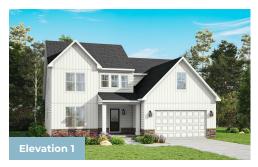

(301) 517-7314



4 Beds

2.5 - 3 Baths

2,709 Sq Ft

Introducing our impressive new two-story Roanoke plan! The large front porch leads to the foyer and study. The family room has an optional vaulted ceiling and optional fireplace, and openly connects to the dining room and kitchen. The gourmet kitchen has a large island, kitchen backsplash and walk-in pantry. The laundry room is conveniently located on the first floor with the owner's suite, connecting to the walk-in closet and owner's bath which features a tub and walk-in shower. The remaining bedrooms are located on the second floor, along with an open loft and generously sized attic storage. Optional features include turning the attic into a bonus room, and adding an additional full bathroom upstairs.

#### **Available Elevations**











### FIRST FLOOR







## SECOND FLOOR





# OPTIONAL BASEMENT