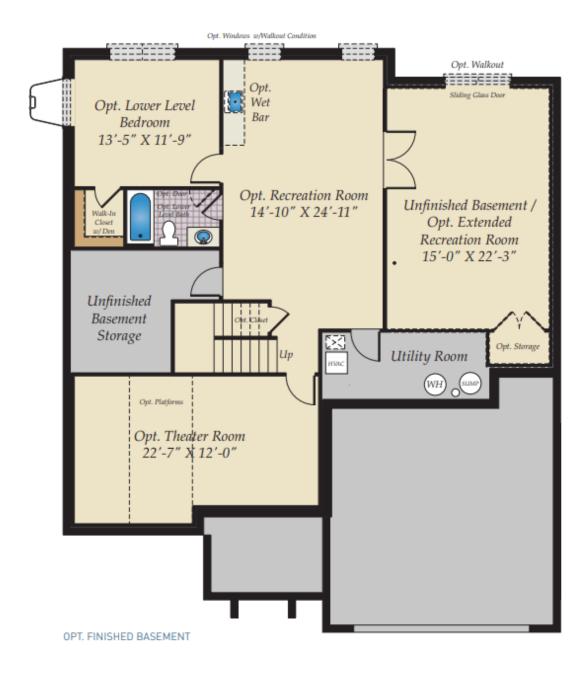

essive new two-story Roanoke plan! The large front porch leads to the foyer and study. The family room has an optional vaulted ceiling and optional fireplace, and openly connects to the dining room and kitchen. The gourmet kitchen has a large island, kitchen backsplash and walk-in pantry. The laundry room is conveniently located on the first floor with the owner's suite, connecting to the walk-in closet and owner's bath which features a tub and walk-in shower. The remaining bedrooms are located on the second floor, along with an open loft and generously sized attic storage. Optional features include turning the attic into a bonus room, and adding an additional full bathroom upstairs.

#### **Available Elevations**











### FIRST FLOOR







## SECOND FLOOR





# OPTIONAL BASEMENT