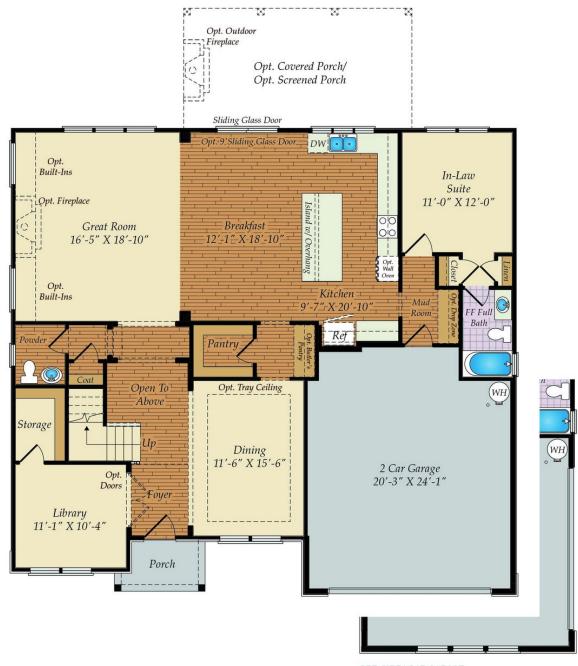

### FIRST FLOOR

OPT. SIDE LOAD GARAGE

#### STATESVILLE SINGLE FAMILY IN 2 LOCATIONS

4 - 5 Beds

3.5 - 6 Baths

3,494 - 5,700 Sq Ft

The Statesville is a single family estate home starting at 3,494 square feet, with options to expand up to 5,700 square feet of living space. The main level features a foyer with a formal dining room and library at the front of the home. The rear of the home has an open format with a large great room that is open to an eat-in kitchen with a walk-in pantry and large central island. This level also includes a mud room, powder room and an in-law suite with a full bath. Choose to expand the home with an optional screened porch with outdoor fireplace. The second level offers 4 bedrooms, two full baths and a spacious loft area for additional living space. The primary suite includes two huge walk-in closets and an ensuite spa bath. For those who need more bedrooms, a third floor can be added with a loft and 5th bedroom. The optional basement (where offered) can be finished to include a rec room, den and more. Select from hundreds of upgrades and finishes to personalize the Statesville into the home of your dreams.