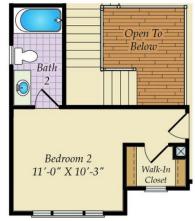

## OPTIONAL THIRD FLOOR

STAIRS ON SECOND FLOOR W/ OPT. THIRD FLOOR

OPTIONAL THIRD FLOOR

#### STATESVILLE SINGLE FAMILY IN 2 LOCATIONS

4 - 5 Beds

3.5 - 6 Baths

3,494 - 5,700 Sq Ft

The Statesville is a single family estate home starting at 3,494 square feet, with options to expand up to 5,700 square feet of living space. The main level features a foyer with a formal dining room and library at the front of the home. The rear of the home has an open format with a large great room that is open to an eat-in kitchen with a walk-in pantry and large central island. This level also includes a mud room, powder room and an in-law suite with a full bath. Choose to expand the home with an optional screened porch with outdoor fireplace. The second level offers 4 bedrooms, two full baths and a spacious loft area for additional living space. The primary suite includes two huge walk-in closets and an ensuite spa bath. For those who need more bedrooms, a third floor can be added with a loft and 5th bedroom. The optional basement (where offered) can be finished to include a rec room, den and more. Select from hundreds of upgrades and finishes to personalize the Statesville into the home of your dreams.