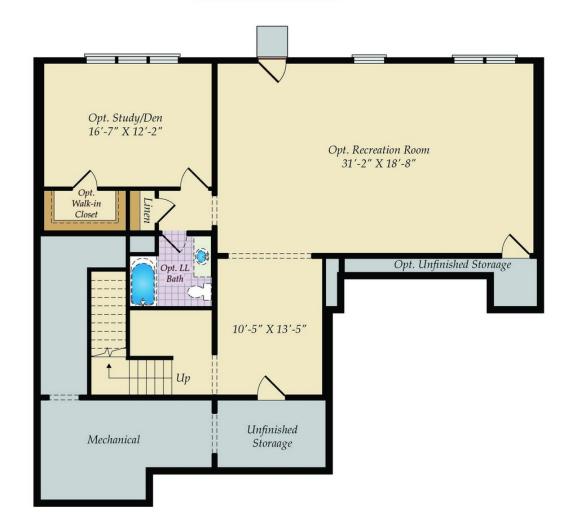

itional living space. The primary suite includes two huge walk-in closets and an ensuite spa bath. For those who need more bedrooms, a third floor can be added with a loft and 5th bedroom. The optional basement (where offered) can be finished to include a rec room, den and more. Select from hundreds of upgrades and finishes to personalize the Statesville into the home of your dreams.

#### **Available Elevations**











#### STATESVILLE SINGLE FAMILY IN 2 LOCATIONS

### FIRST FLOOR



OPT. SIDE LOAD GARAGE





#### STATESVILLE SINGLE FAMILY IN 2 LOCATIONS

### SECOND FLOOR









OPT. DELUXE BATH





# SINGLE FAMILY IN 2 LOCATIONS

## OPTIONAL THIRD FLOOR



STAIRS ON SECOND FLOOR W/ OPT. THIRD FLOOR



OPTIONAL THIRD FLOOR





# OPTIONAL BASEMENT



FIRST FLOOR BASEMENT STAIRS