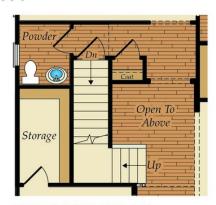

## OPTIONAL THIRD FLOOR

STAIRS ON SECOND FLOOR W/ OPT. THIRD FLOOR

OPTIONAL THIRD FLOOR