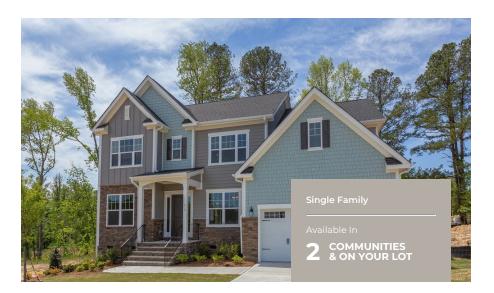

# SINGLE FAMILY IN 2 LOCATIONS

#### STATESVILLE SINGLE FAMILY IN 2 LOCATIONS

4 - 5 Beds

3.5 - 6 Baths

3,494 - 5,700 Sq Ft

The Statesville is a single family estate home starting at 3,494 square feet, with options to expand up to 5,700 square feet of living space. The main level features a foyer with a formal dining room and library at the front of the home. The rear of the home has an open format with a large great room that is open to an eat-in kitchen with a walk-in pantry and large central island. This level also includes a mud room, powder room and an in-law suite with a full bath. Choose to expand the home with an optional screened porch with outdoor fireplace. The second level offers 4 bedrooms, two full baths and a spacious loft area for additional living space. The primary suite includes two huge walk-in closets and an ensuite spa bath. For those who need more bedrooms, a third floor can be added with a loft and 5th bedroom. The optional basement (where offered) can be finished to include a rec room, den and more. Select from hundreds of upgrades and finishes to personalize the Statesville into the home of your dreams.