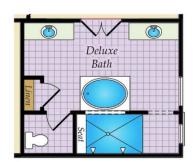

### SECOND FLOOR

OPT. DELUXE BATH

#### STATESVILLE SINGLE FAMILY IN 2 LOCATIONS

4 - 5 Beds

3.5 - 6 Baths

3,494 - 5,700 Sq Ft

The Statesville is a single family estate home starting at 3,494 square feet, with options to expand up to 5,700 square feet of living space. The main level features a foyer with a formal dining room and library at the front of the home. The rear of the home has an open format with a large great room that is open to an eat-in kitchen with a walk-in pantry and large central island. This level also includes a mud room, powder room and an in-law suite with a full bath. Choose to expand the home with an optional screened porch with outdoor fireplace. The second level offers 4 bedrooms, two full baths and a spacious loft area for additional living space. The primary suite includes two huge walk-in closets and an ensuite spa bath. For those who need more bedrooms, a third floor can be added with a loft and 5th bedroom. The optional basement (where offered) can be finished to include a rec room, den and more. Select from hundreds of upgrades and finishes to personalize the Statesville into the home of your dreams.