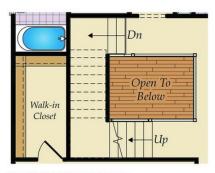

nal screened porch with outdoor fireplace. The second level offers 4 bedrooms, two full baths and a spacious loft area for additional living space. The primary suite includes two huge walk-in closets and an ensuite spa bath. For those who need more bedrooms, a third floor can be added with a loft and 5th bedroom. The optional basement (where offered) can be finished to include a rec room, den and more. Select from hundreds of upgrades and finishes to personalize the Statesville into the home of your dreams.

#### **Available Elevations**











#### STATESVILLE SINGLE FAMILY IN 2 LOCATIONS

### FIRST FLOOR



OPT. SIDE LOAD GARAGE





#### STATESVILLE SINGLE FAMILY IN 2 LOCATIONS

### SECOND FLOOR









OPT. DELUXE BATH





# SINGLE FAMILY IN 2 LOCATIONS

## OPTIONAL THIRD FLOOR



STAIRS ON SECOND FLOOR W/ OPT. THIRD FLOOR



OPTIONAL THIRD FLOOR





# OPTIONAL BASEMENT



FIRST FLOOR BASEMENT STAIRS