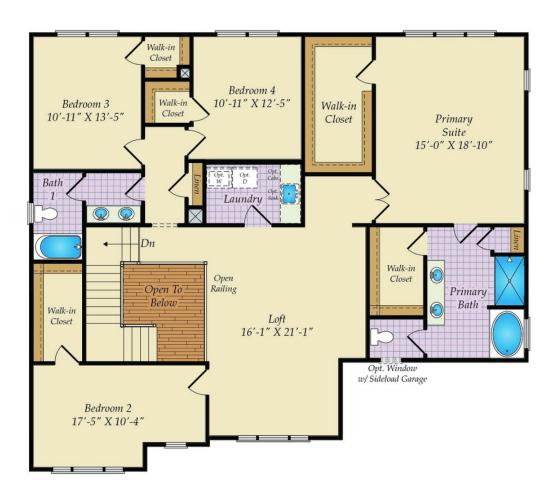

### SECOND FLOOR

OPT. DELUXE BATH

#### STATESVILLE SINGLE FAMILY IN 2 LOCATIONS

4 - 5 Beds

3.5 - 6 Baths

3,494 - 5,700 Sq Ft

The Statesville is a single family estate home starting at 3,494 square feet, with options to expand up to 5,700 square feet of living space. The main level features a foyer with a formal dining room and library at the front of the home. The rear of the home has an open format with a large great room that is open to an eat-in kitchen with a walk-in pantry and large central island. This level also includes a mud room, powder room and an in-law suite with a full bath. Choose to expand the home with an optional screened porch with outdoor fireplace. The second level offers 4 bedrooms, two full baths and a spacious loft area for additional living space. The primary suite includes two huge walk-in closets and an ensuite spa bath. For those who need more bedrooms, a third floor can be added with a loft and 5th bedroom. The optional basement (where offered) can be finished to include a rec room, den and more. Select from hundreds of upgrades and finishes to personalize the Statesville into the home of your dreams.