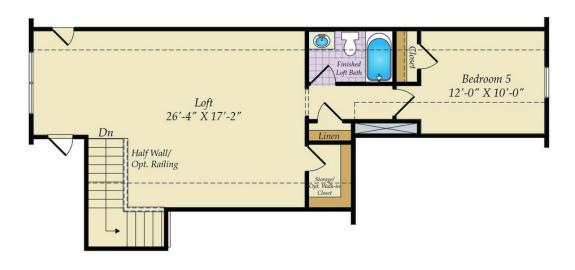

second level offers 4 bedrooms, two full baths and a spacious loft area for additional living space. The primary suite includes two huge walk-in closets and an ensuite spa bath. For those who need more bedrooms, a third floor can be added with a loft and 5th bedroom. The optional basement (where offered) can be finished to include a rec room, den and more. Select from hundreds of upgrades and finishes to personalize the Statesville into the home of your dreams.

#### **Available Elevations**











#### STATESVILLE SINGLE FAMILY IN 2 LOCATIONS

### FIRST FLOOR



OPT. SIDE LOAD GARAGE





#### STATESVILLE SINGLE FAMILY IN 2 LOCATIONS

### SECOND FLOOR









OPT. DELUXE BATH





# SINGLE FAMILY IN 2 LOCATIONS

## OPTIONAL THIRD FLOOR



STAIRS ON SECOND FLOOR W/ OPT. THIRD FLOOR



OPTIONAL THIRD FLOOR





# OPTIONAL BASEMENT



FIRST FLOOR BASEMENT STAIRS