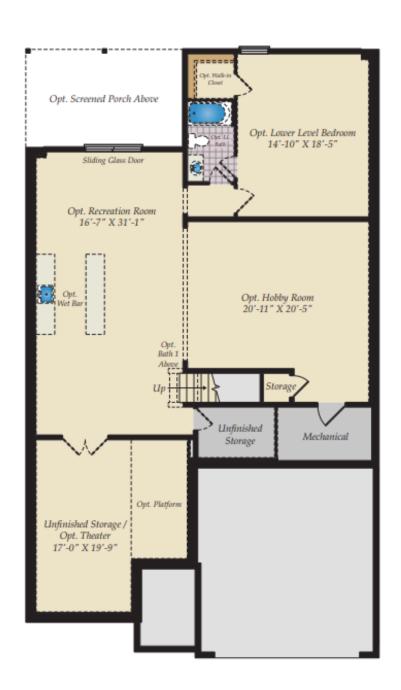

# OPT. BASEMENT

OPT. EXTENDED RECREATION ROOM

OPT. BASEMENT STAIRS

OPT. BATH 1 W/ OPT. BASEMENT