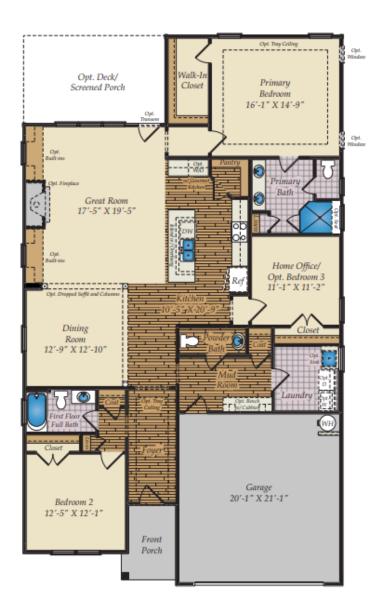

## FIRST FLOOR

OPT. MORNING ROOM

OPT. DELUXE PRIMARY BATH

OPT. BATH 1

OPT. MOTOR COURT GARAGE