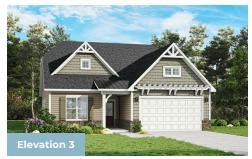

#### **TILLERY**



3 - 4 Beds

2.5 - 4 Baths

1,967 - 2,863 Sq Ft

Spacious ranch style home with optional finished upstairs bonus room. This home presents the perfect open floor plan for hosting family gatherings or events. You can also enjoy the privacy of setting outside on your large 10x16 ft patio or screen porch. This is a perfect home for first time home buyers as well as people looking to downsize. Some photos have been virtually staged to better showcase the true potential of rooms and spaces in the home.

### **Available Elevations**











# OPT. BASEMENT



OPT. EXTENDED RECREATION ROOM



OPT. BASEMENT STAIRS



OPT. BATH 1 W/ OPT. BASEMENT





## FIRST FLOOR





OPT. MORNING ROOM



OPT. DELUXE PRIMARY BATH



OPT. BATH 1



OPT. MOTOR COURT GARAGE





# OPT. SECOND FLOOR & OPTIONS



OPT. SECOND FLOOR



OPT. SECOND FLOOR STAIRS



OPT. BASEMENT AND OPT. SECOND FLOOR STAIRS



OPT. BATH 1 W/OPT. SECOND FLOOR



OPT. BATH 1 W/ OPT. BASEMENT AND SECOND FLOOR