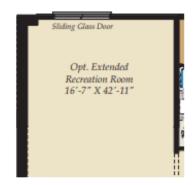

# OPT. BASEMENT

OPT. EXTENDED RECREATION ROOM

OPT. BASEMENT STAIRS

OPT. BATH 1 W/ OPT. BASEMENT