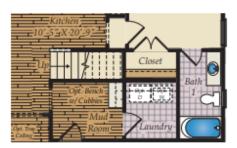

# OPT. SECOND FLOOR & OPTIONS

OPT. SECOND FLOOR

OPT. SECOND FLOOR STAIRS

OPT. BASEMENT AND OPT. SECOND FLOOR STAIRS

OPT. BATH 1 W/OPT. SECOND FLOOR

OPT. BATH 1 W/ OPT. BASEMENT AND SECOND FLOOR