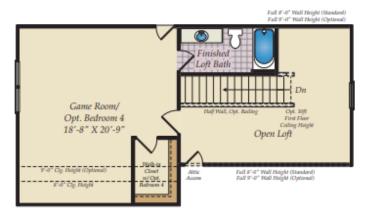

# OPT. SECOND FLOOR & OPTIONS

OPT. SECOND FLOOR

OPT. SECOND FLOOR STAIRS

OPT. BASEMENT AND OPT. SECOND FLOOR STAIRS

OPT. BATH 1 W/OPT. SECOND FLOOR

OPT. BATH 1 W/ OPT. BASEMENT AND SECOND FLOOR