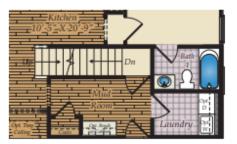

# OPT. SECOND FLOOR & OPTIONS

OPT. SECOND FLOOR

OPT. SECOND FLOOR STAIRS

OPT. BASEMENT AND OPT. SECOND FLOOR STAIRS

OPT. BATH 1 W/OPT. SECOND FLOOR

OPT. BATH 1 W/ OPT. BASEMENT AND SECOND FLOOR