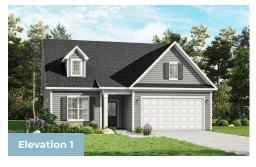

#### **TILLERY**



3 - 4 Beds

2.5 - 4 Baths

1,967 - 2,863 Sq Ft

Spacious ranch style home with optional finished upstairs bonus room. This home presents the perfect open floor plan for hosting family gatherings or events. You can also enjoy the privacy of setting outside on your large 10x16 ft patio or screen porch. This is a perfect home for first time home buyers as well as people looking to downsize. Some photos have been virtually staged to better showcase the true potential of rooms and spaces in the home.

### **Available Elevations**











# OPT. BASEMENT



OPT. EXTENDED RECREATION ROOM



OPT. BASEMENT STAIRS



OPT. BATH 1 W/ OPT. BASEMENT





## FIRST FLOOR





OPT. MORNING ROOM



OPT. DELUXE PRIMARY BATH



OPT. BATH 1



OPT. MOTOR COURT GARAGE





# OPT. SECOND FLOOR & OPTIONS



OPT. SECOND FLOOR



OPT. SECOND FLOOR STAIRS



OPT. BASEMENT AND OPT. SECOND FLOOR STAIRS



OPT. BATH 1 W/OPT. SECOND FLOOR



OPT. BATH 1 W/ OPT. BASEMENT AND SECOND FLOOR