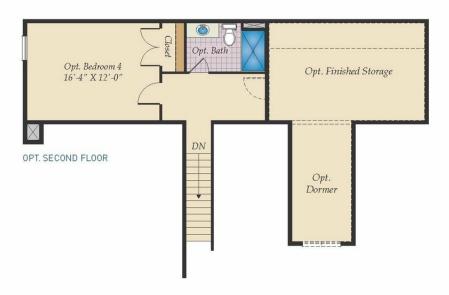

## OPTIONAL SECOND FLOOR & OTHER OPTIONS

FIRST FLOOR W/STAIRS TO OPTIONAL BASEMENT (BASEMENT NOT AVAILABLE AT AMBLEBROOK, PA)

FIRST FLOOR W/STAIRS TO OPTIONAL SECOND FLOOR

3 - 4 Beds

2.5 - 3.5 Baths

2,458 - 5,329 Sq Ft

The Vista is one of our newest homes apart of our First Floor Owners Suite series. The layout features one-level living with an open floorplan, a large owner suite, a guest room and den. Add a loft and second floor for additional space and storage and/or a fully finished basement. Plenty of options such as a extensions, a media room, additional bedrooms and covered porch are available to personalize this home.