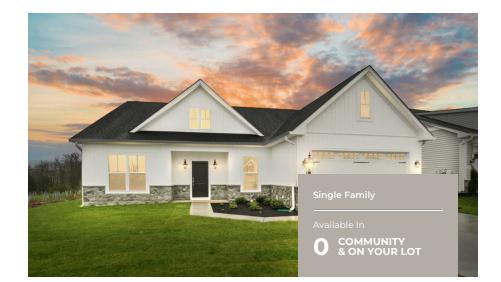

3 - 4 Beds

2.5 - 3.5 Baths

2,458 - 5,329 Sq Ft

The Vista is one of our newest homes apart of our First Floor Owners Suite series. The layout features one-level living with an open floorplan, a large owner suite, a guest room and den. Add a loft and second floor for additional space and storage and/or a fully finished basement. Plenty of options such as a extensions, a media room, additional bedrooms and covered porch are available to personalize this home.