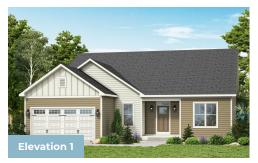

3 - 4 Beds

2.5 - 3.5 Baths

2,458 - 5,329 Sq Ft

The Vista is one of our newest homes apart of our First Floor Owners Suite series. The layout features one-level living with an open floorplan, a large owner suite, a guest room and den. Add a loft and second floor for additional space and storage and/or a fully finished basement. Plenty of options such as a extensions, a media room, additional bedrooms and covered porch are available to personalize this home.

Some photos have been virtually staged to better showcase the true potential of the rooms and spaces in the home.

## **Available Elevations**











## FLOOR PLAN









## OPTIONAL SECOND FLOOR & OTHER OPTIONS





FIRST FLOOR W/STAIRS TO OPTIONAL BASEMENT (BASEMENT NOT AVAILABLE AT AMBLEBROOK, PA)



FIRST FLOOR W/STAIRS TO OPTIONAL SECOND FLOOR