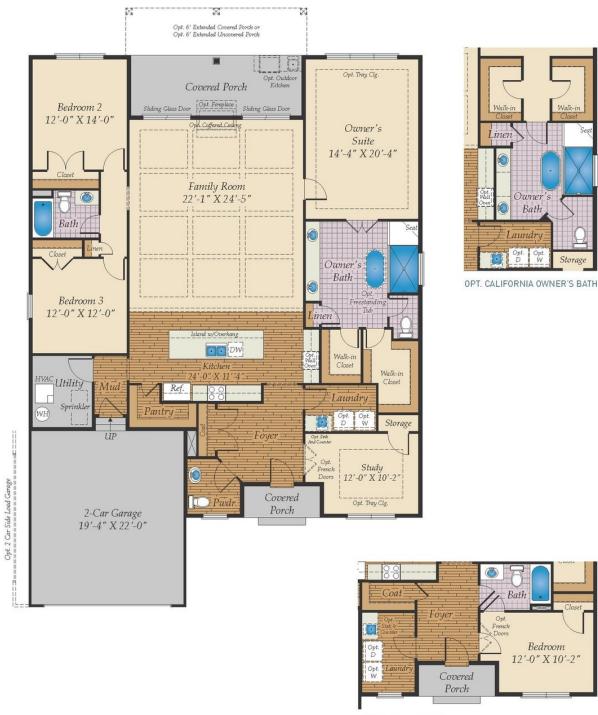

## FLOOR PLAN

3 - 4 Beds

2.5 - 3.5 Baths

2,458 - 5,329 Sq Ft

The Vista is one of our newest homes apart of our First Floor Owners Suite series. The layout features one-level living with an open floorplan, a large owner suite, a guest room and den. Add a loft and second floor for additional space and storage and/or a fully finished basement. Plenty of options such as a extensions, a media room, additional bedrooms and covered porch are available to personalize this home.