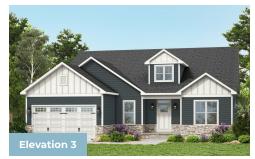

3 - 4 Beds

2.5 - 3.5 Baths

2,458 - 5,329 Sq Ft

The Vista is one of our newest homes apart of our First Floor Owners Suite series. The layout features one-level living with an open floorplan, a large owner suite, a guest room and den. Add a loft and second floor for additional space and storage and/or a fully finished basement. Plenty of options such as a extensions, a media room, additional bedrooms and covered porch are available to personalize this home.

Some photos have been virtually staged to better showcase the true potential of the rooms and spaces in the home.

## **Available Elevations**











## FLOOR PLAN









## OPTIONAL SECOND FLOOR & OTHER OPTIONS





FIRST FLOOR W/STAIRS TO OPTIONAL BASEMENT (BASEMENT NOT AVAILABLE AT AMBLEBROOK, PA)



FIRST FLOOR W/STAIRS TO OPTIONAL SECOND FLOOR