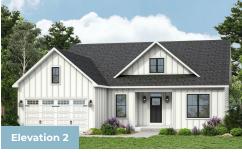

3 - 4 Beds

2.5 - 3.5 Baths

2,458 - 5,329 Sq Ft

The Vista is one of our newest homes apart of our First Floor Owners Suite series. The layout features one-level living with an open floorplan, a large owner suite, a guest room and den. Add a loft and second floor for additional space and storage and/or a fully finished basement. Plenty of options such as a extensions, a media room, additional bedrooms and covered porch are available to personalize this home.

Some photos have been virtually staged to better showcase the true potential of the rooms and spaces in the home.

## **Available Elevations**











## FLOOR PLAN









## OPTIONAL SECOND FLOOR & OTHER OPTIONS





FIRST FLOOR W/STAIRS TO OPTIONAL BASEMENT (BASEMENT NOT AVAILABLE AT AMBLEBROOK, PA)



FIRST FLOOR W/STAIRS TO OPTIONAL SECOND FLOOR