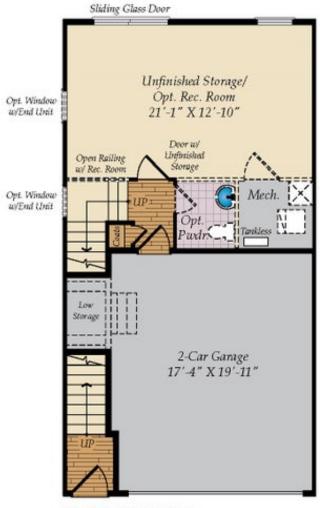

front elevation with. Inside, the lower level contains a finished recreation room with additional powder room. The main level offers an open floorplan with a central kitchen with stainless steel appliances that are perfect for entertaining. The beautiful quartz countertops adorn the expansive kitchen island, and the farmhouse sink is sure to please any chef. The great room included an electric fireplace, perfect for relaxing. From here you can access your outdoor deck. Upstairs contains the Owner's Suite with en-suite bath and walk in closet. Two more bedrooms and another full bath finish off this level.

Photos of a similar plan used for representation only. For a complete list of included features, contact our New Home Sales Consultants.

#### **Home Elevation**









## LOWER LEVEL



STD. LOWER LEVEL FLOOR PLAN



# FIRST FLOOR



STD. FIRST FLOOR PLAN



## SECOND FLOOR





ALT. SECOND FLOOR



## OPT. THIRD FLOOR & OTHER OPTIONS



OPT, LOFT W/FULL BATH



OPT. BEDROOM 4 W/BATH AT THE LOWER LEVEL





#### SECOND FLOOR WITH OPT. LOFT



STD. SECOND FLOOR W/OPT. LOFT STAIR



OPT. ALT., SECOND FLOOR W/OPT, LOFT STAIR