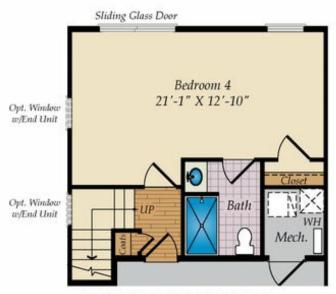

## OPT. THIRD FLOOR & OTHER OPTIONS

OPT, LOFT W/FULL BATH

OPT. BEDROOM 4 W/BATH AT THE LOWER LEVEL