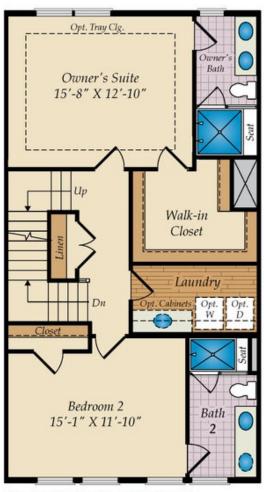

n island, and the farmhouse sink is sure to please any chef. The great room included an electric fireplace, perfect for relaxing. From here you can access your outdoor deck. Upstairs contains the Owner's Suite with en-suite bath and walk in closet. Two more bedrooms and another full bath finish off this level.

Photos of a similar plan used for representation only. For a complete list of included features, contact our New Home Sales Consultants.

#### **Home Elevation**









## LOWER LEVEL



STD. LOWER LEVEL FLOOR PLAN



# FIRST FLOOR



STD. FIRST FLOOR PLAN



## SECOND FLOOR





ALT. SECOND FLOOR



## OPT. THIRD FLOOR & OTHER OPTIONS



OPT, LOFT W/FULL BATH



OPT. BEDROOM 4 W/BATH AT THE LOWER LEVEL





#### SECOND FLOOR WITH OPT. LOFT



STD. SECOND FLOOR W/OPT. LOFT STAIR



OPT. ALT., SECOND FLOOR W/OPT, LOFT STAIR