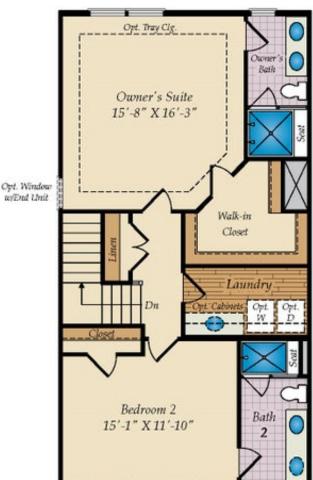

#### SECOND FLOOR WITH OPT. LOFT

STD. SECOND FLOOR W/OPT. LOFT STAIR

OPT. ALT., SECOND FLOOR W/OPT, LOFT STAIR