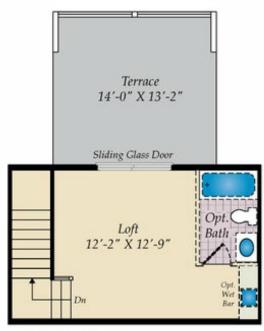

## OPT. THIRD FLOOR & OTHER OPTIONS

OPT, LOFT W/FULL BATH

OPT. BEDROOM 4 W/BATH AT THE LOWER LEVEL