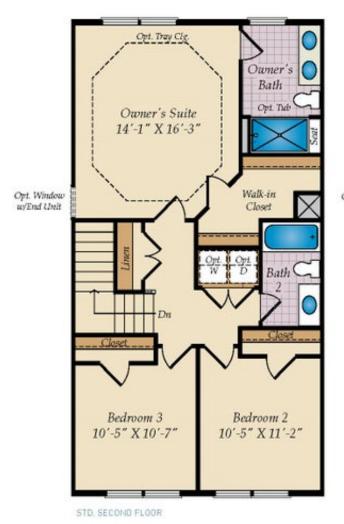

ional powder room. The main level offers an open floorplan with a central kitchen with stainless steel appliances that are perfect for entertaining. The beautiful quartz countertops adorn the expansive kitchen island, and the farmhouse sink is sure to please any chef. The great room included an electric fireplace, perfect for relaxing. From here you can access your outdoor deck. Upstairs contains the Owner's Suite with en-suite bath and walk in closet. Two more bedrooms and another full bath finish off this level.

Photos of a similar plan used for representation only. For a complete list of included features, contact our New Home Sales Consultants.

#### **Home Elevation**









## LOWER LEVEL



STD. LOWER LEVEL FLOOR PLAN



# FIRST FLOOR



STD. FIRST FLOOR PLAN



## SECOND FLOOR





ALT. SECOND FLOOR



## OPT. THIRD FLOOR & OTHER OPTIONS



OPT, LOFT W/FULL BATH



OPT. BEDROOM 4 W/BATH AT THE LOWER LEVEL





#### SECOND FLOOR WITH OPT. LOFT



STD. SECOND FLOOR W/OPT. LOFT STAIR



OPT. ALT., SECOND FLOOR W/OPT, LOFT STAIR