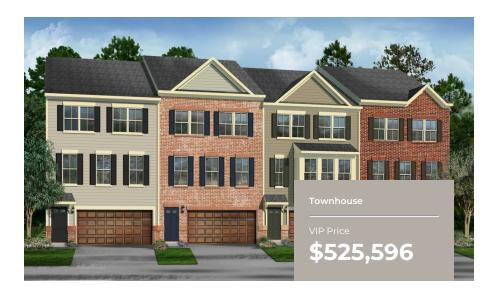

3 Beds

3.0 Baths

2282 Sq Ft

**ADDRESS** 

16404 CARIBBEAN WAY - HOMESITE 148 ACCOKEEK, MD 20607

**SALES CONTACT** 

301-517-7314 INFO@CARUSOHOMES.COM

This Potomac plan is an end-unit garage townhome home with a two-car front load garage and beautiful front elevation with. Inside, the lower level contains a finished recreation room with additional powder room. The main level offers an open floorplan with a central kitchen with stainless steel appliances that are perfect for entertaining. The beautiful quartz countertops adorn the expansive kitchen island, and the farmhouse sink is sure to please any chef. The great room included an electric fireplace, perfect for relaxing. From here you can access your outdoor deck. Upstairs contains the Owner's Suite with en-suite bath and walk in closet. Two more bedrooms and another full bath finish off this level.

Photos of a similar plan used for representation only. For a complete list of included features, contact our New Home Sales Consultants.

#### **Home Elevation**