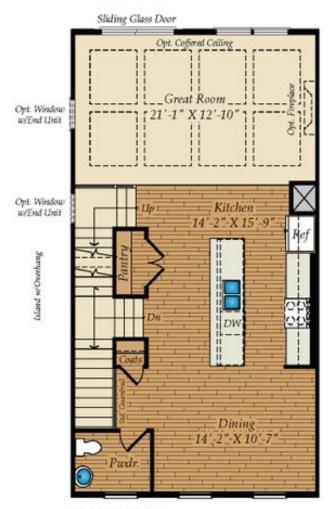

ntains a finished recreation room with additional powder room. The main level offers an open floorplan with a central kitchen with stainless steel appliances that are perfect for entertaining. The beautiful quartz countertops adorn the expansive kitchen island, and the farmhouse sink is sure to please any chef. The great room included an electric fireplace, perfect for relaxing. From here you can access your outdoor deck. Upstairs contains the Owner's Suite with en-suite bath and walk in closet. Two more bedrooms and another full bath finish off this level.

Photos of a similar plan used for representation only. For a complete list of included features, contact our New Home Sales Consultants.

#### **Home Elevation**









## LOWER LEVEL



STD. LOWER LEVEL FLOOR PLAN



# FIRST FLOOR



STD. FIRST FLOOR PLAN



## SECOND FLOOR





ALT. SECOND FLOOR



## OPT. THIRD FLOOR & OTHER OPTIONS



OPT, LOFT W/FULL BATH



OPT. BEDROOM 4 W/BATH AT THE LOWER LEVEL





#### SECOND FLOOR WITH OPT. LOFT



STD. SECOND FLOOR W/OPT. LOFT STAIR



OPT. ALT., SECOND FLOOR W/OPT, LOFT STAIR