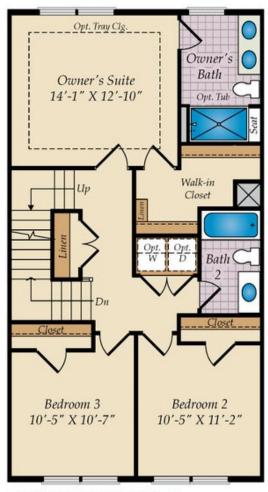

countertops adorn the expansive kitchen island, and the farmhouse sink is sure to please any chef. The great room included an electric fireplace, perfect for relaxing. From here you can access your outdoor deck. Upstairs contains the Owner's Suite with en-suite bath and walk in closet. Two more bedrooms and another full bath finish off this level.

Photos of a similar plan used for representation only. For a complete list of included features, contact our New Home Sales Consultants.

#### **Home Elevation**









## LOWER LEVEL



STD. LOWER LEVEL FLOOR PLAN



# FIRST FLOOR



STD. FIRST FLOOR PLAN



## SECOND FLOOR





ALT. SECOND FLOOR



## OPT. THIRD FLOOR & OTHER OPTIONS



OPT, LOFT W/FULL BATH



OPT. BEDROOM 4 W/BATH AT THE LOWER LEVEL





#### SECOND FLOOR WITH OPT. LOFT



STD. SECOND FLOOR W/OPT. LOFT STAIR



OPT. ALT., SECOND FLOOR W/OPT, LOFT STAIR