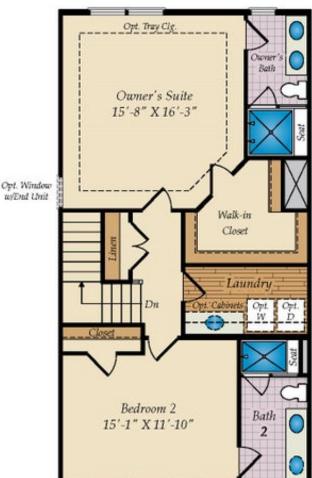

adorn the expansive kitchen island, and the farmhouse sink is sure to please any chef. The great room includes an electric fireplace, perfect for relaxing. From here you can access your outdoor deck. Upstairs contains the Owner's Suite with en-suite bath and walk in closet. Two more bedrooms and another full bath finish off this level.

Photos of a similar plan used for representation only. For a complete list of included features, contact our New Home Sales Consultants.

\*Some restrictions apply. Minimum purchase required. Premiums do not apply to total amount. To receive incentives, purchaser must use Caruso Homes' preferred lender and title company.

#### **Home Elevation**





# LOWER LEVEL



STD. LOWER LEVEL FLOOR PLAN



# FIRST FLOOR



STD. FIRST FLOOR PLAN



# SECOND FLOOR





ALT. SECOND FLOOR



# OPT. THIRD FLOOR & OTHER OPTIONS



OPT, LOFT W/FULL BATH



OPT. BEDROOM 4 W/BATH AT THE LOWER LEVEL





### SECOND FLOOR WITH OPT. LOFT



STD. SECOND FLOOR W/OPT. LOFT STAIR



OPT. ALT., SECOND FLOOR W/OPT, LOFT STAIR