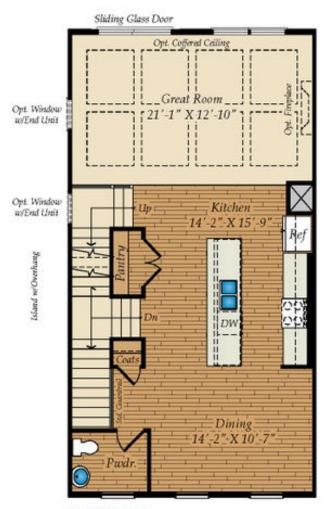

tertaining. The beautiful quartz countertops adorn the expansive kitchen island, and the farmhouse sink is sure to please any chef. The great room includes an electric fireplace, perfect for relaxing. From here you can access your outdoor deck. Upstairs contains the Owner's Suite with en-suite bath and walk in closet. Two more bedrooms and another full bath finish off this level.

Photos of a similar plan used for representation only. For a complete list of included features, contact our New Home Sales Consultants.

\*Some restrictions apply. Minimum purchase required. Premiums do not apply to total amount. To receive incentives, purchaser must use Caruso Homes' preferred lender and title company.

#### **Home Elevation**





# LOWER LEVEL



STD. LOWER LEVEL FLOOR PLAN



# FIRST FLOOR



STD. FIRST FLOOR PLAN



# SECOND FLOOR





ALT. SECOND FLOOR



# OPT. THIRD FLOOR & OTHER OPTIONS



OPT, LOFT W/FULL BATH



OPT. BEDROOM 4 W/BATH AT THE LOWER LEVEL





### SECOND FLOOR WITH OPT. LOFT



STD. SECOND FLOOR W/OPT. LOFT STAIR



OPT. ALT., SECOND FLOOR W/OPT, LOFT STAIR