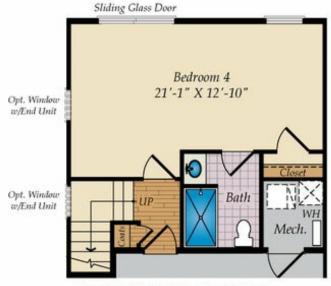

# OPT. THIRD FLOOR & OTHER OPTIONS

OPT, LOFT W/FULL BATH

OPT. BEDROOM 4 W/BATH AT THE LOWER LEVEL