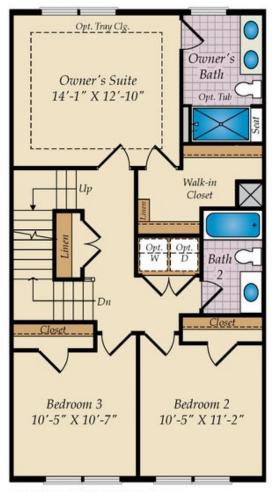

### SECOND FLOOR WITH OPT. LOFT

STD. SECOND FLOOR W/OPT. LOFT STAIR

OPT. ALT., SECOND FLOOR W/OPT, LOFT STAIR