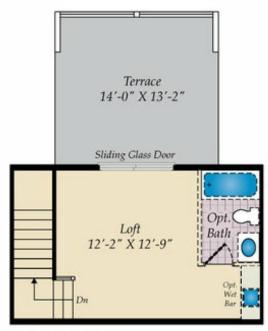

# OPT. THIRD FLOOR & OTHER OPTIONS

OPT, LOFT W/FULL BATH

OPT. BEDROOM 4 W/BATH AT THE LOWER LEVEL