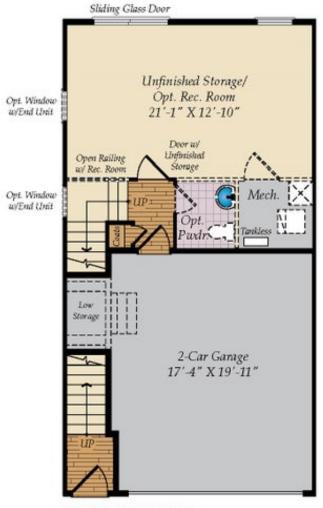

ainless steel appliances that are perfect for entertaining. The beautiful quartz countertops adorn the expansive kitchen island, and the farmhouse sink is sure to please any chef. The great room includes an electric fireplace, perfect for relaxing. From here you can access your outdoor deck. Upstairs contains the Owner's Suite with en-suite bath and walk in closet. Two more bedrooms and another full bath finish off this level.

Photos of a similar plan used for representation only. For a complete list of included features, contact our New Home Sales Consultants.

\*Some restrictions apply. Minimum purchase required. Premiums do not apply to total amount. To receive incentives, purchaser must use Caruso Homes' preferred lender and title company.

#### **Home Elevation**





# LOWER LEVEL



STD. LOWER LEVEL FLOOR PLAN



# FIRST FLOOR



STD. FIRST FLOOR PLAN



# SECOND FLOOR





ALT. SECOND FLOOR



# OPT. THIRD FLOOR & OTHER OPTIONS



OPT, LOFT W/FULL BATH



OPT. BEDROOM 4 W/BATH AT THE LOWER LEVEL





### SECOND FLOOR WITH OPT. LOFT



STD. SECOND FLOOR W/OPT. LOFT STAIR



OPT. ALT., SECOND FLOOR W/OPT, LOFT STAIR