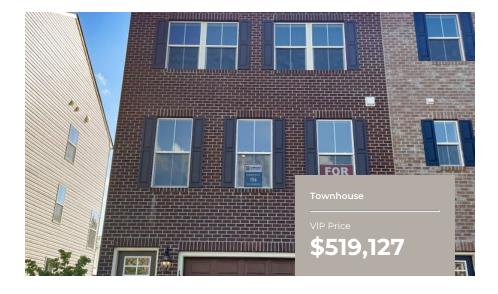

3 Beds

3.0 Baths

2282 Sq Ft

**ADDRESS** 

16411 CARIBBEAN WAY - HOMESITE 156 ACCOKEEK, MD 20607

**SALES CONTACT** 

301-517-7314 INFO@CARUSOHOMES.COM

#### **ALL CLOSING COSTS PAID!\***

This Potomac plan is an end-unit garage townhome home with a two-car front load garage and beautiful front elevation with brick. Inside, the lower level contains a finished recreation room with additional powder room. The main level offers an open floorplan with a central kitchen with stainless steel appliances that are perfect for entertaining. The beautiful quartz countertops adorn the expansive kitchen island, and the farmhouse sink is sure to please any chef. The great room includes an electric fireplace, perfect for relaxing. From here you can access your outdoor deck. Upstairs contains the Owner's Suite with en-suite bath and walk in closet. Two more bedrooms and another full bath finish off this level.

#### **Home Elevation**