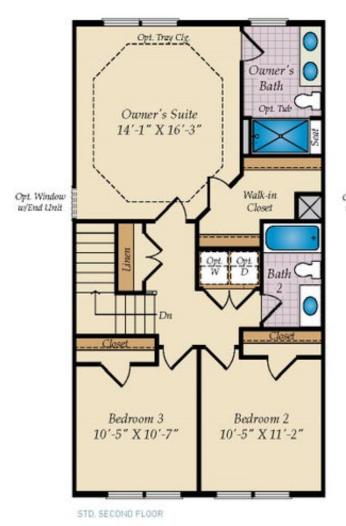

s adorn the expansive kitchen island, and the farmhouse sink is sure to please any chef. The great room includes an electric fireplace, perfect for relaxing. From here you can access your outdoor deck. Upstairs contains the Owner's Suite with en-suite bath and walk in closet. Two more bedrooms and another full bath finish off this level.

Photos of a similar plan used for representation only. For a complete list of included features, contact our New Home Sales Consultants.

\*Some restrictions apply. Minimum purchase required. Premiums do not apply to total amount. To receive incentives, purchaser must use Caruso Homes' preferred lender and title company.

#### **Home Elevation**





# LOWER LEVEL



STD. LOWER LEVEL FLOOR PLAN



# FIRST FLOOR



STD. FIRST FLOOR PLAN



# SECOND FLOOR





ALT. SECOND FLOOR



# OPT. THIRD FLOOR & OTHER OPTIONS



OPT, LOFT W/FULL BATH



OPT. BEDROOM 4 W/BATH AT THE LOWER LEVEL





### SECOND FLOOR WITH OPT. LOFT



STD. SECOND FLOOR W/OPT. LOFT STAIR



OPT. ALT., SECOND FLOOR W/OPT, LOFT STAIR