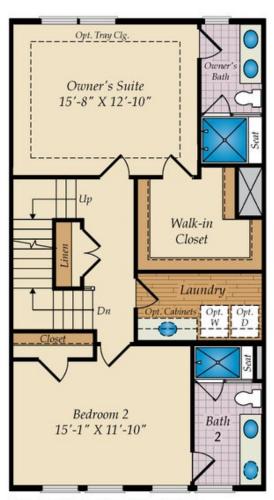

airs contains the Owner's Suite with en-suite bath and walk in closet. Two more bedrooms and another full bath finish off this level.

Photos of a similar plan used for representation only. For a complete list of included features, contact our New Home Sales Consultants.

\*Some restrictions apply. Minimum purchase required. Premiums do not apply to total amount. To receive incentives, purchaser must use Caruso Homes' preferred lender and title company.

#### **Home Elevation**





# LOWER LEVEL



STD. LOWER LEVEL FLOOR PLAN



# FIRST FLOOR



STD. FIRST FLOOR PLAN



# SECOND FLOOR





ALT. SECOND FLOOR



# OPT. THIRD FLOOR & OTHER OPTIONS



OPT, LOFT W/FULL BATH



OPT. BEDROOM 4 W/BATH AT THE LOWER LEVEL





### SECOND FLOOR WITH OPT. LOFT



STD. SECOND FLOOR W/OPT. LOFT STAIR



OPT. ALT., SECOND FLOOR W/OPT, LOFT STAIR