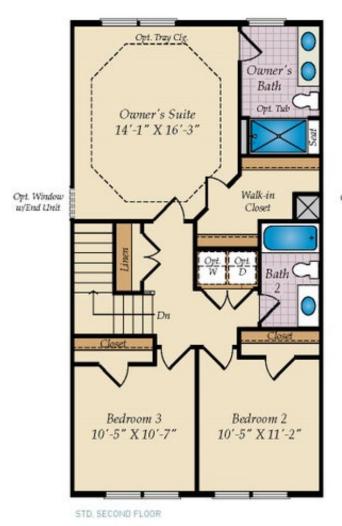

The home comes with 3 bedrooms, 2 baths and 2 powder rooms. Inside, enjoy a spacious kitchen with stainless steel appliances, farmhouse sink, and granite countertops. The Great Room makes for a perfect spot to relax by the included electric fireplace. Walk through the great room for access to the 20x10 deck, the perfect space for enjoying the outdoors with your family. The lower level provides additional space with a rec room and added powder room. This particular home is Energy Elite Certified, designed to help you save while minimizing your environmental footprint.

Interior photos are for representational purposes only. Contact New Homes Sales Consultant for more details.





## LOWER LEVEL



STD. LOWER LEVEL FLOOR PLAN





# FIRST FLOOR



STD. FIRST FLOOR PLAN



## SECOND FLOOR





ALT. SECOND FLOOR



## OPT. THIRD FLOOR & OTHER OPTIONS



OPT, LOFT W/FULL BATH



OPT. BEDROOM 4 W/BATH AT THE LOWER LEVEL





### SECOND FLOOR WITH OPT. LOFT



STD. SECOND FLOOR W/OPT. LOFT STAIR



OPT. ALT., SECOND FLOOR W/OPT, LOFT STAIR