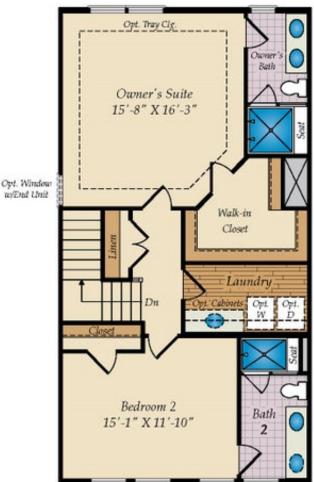

he home comes with 3 bedrooms, 2 baths and 2 powder rooms. Inside, enjoy a spacious kitchen with stainless steel appliances, farmhouse sink, and granite countertops. The Great Room makes for a perfect spot to relax by the included electric fireplace. Walk through the great room for access to the 20x10 deck, the perfect space for enjoying the outdoors with your family. The lower level provides additional space with a rec room and added powder room. This particular home is Energy Elite Certified, designed to help you save while minimizing your environmental footprint.

Interior photos are for representational purposes only. Contact New Homes Sales Consultant for more details.





## LOWER LEVEL



STD. LOWER LEVEL FLOOR PLAN





# FIRST FLOOR



STD. FIRST FLOOR PLAN



## SECOND FLOOR





ALT. SECOND FLOOR



## OPT. THIRD FLOOR & OTHER OPTIONS



OPT, LOFT W/FULL BATH



OPT. BEDROOM 4 W/BATH AT THE LOWER LEVEL





### SECOND FLOOR WITH OPT. LOFT



STD. SECOND FLOOR W/OPT. LOFT STAIR



OPT. ALT., SECOND FLOOR W/OPT, LOFT STAIR