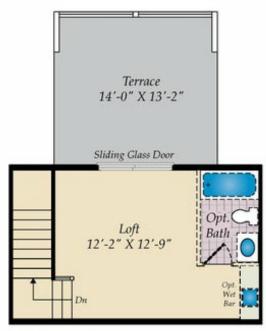

## OPT. THIRD FLOOR & OTHER OPTIONS

OPT, LOFT W/FULL BATH

OPT. BEDROOM 4 W/BATH AT THE LOWER LEVEL