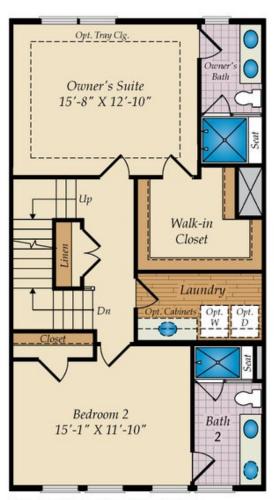

to relax by the included electric fireplace. Walk through the great room for access to the 20x10 deck, the perfect space for enjoying the outdoors with your family. The lower level provides additional space with a rec room and added powder room. This particular home is Energy Elite Certified, designed to help you save while minimizing your environmental footprint.

Interior photos are for representational purposes only. Contact New Homes Sales Consultant for more details.





## LOWER LEVEL



STD. LOWER LEVEL FLOOR PLAN





# FIRST FLOOR



STD. FIRST FLOOR PLAN



## SECOND FLOOR





ALT. SECOND FLOOR



## OPT. THIRD FLOOR & OTHER OPTIONS



OPT, LOFT W/FULL BATH



OPT. BEDROOM 4 W/BATH AT THE LOWER LEVEL





### SECOND FLOOR WITH OPT. LOFT



STD. SECOND FLOOR W/OPT. LOFT STAIR



OPT. ALT., SECOND FLOOR W/OPT, LOFT STAIR