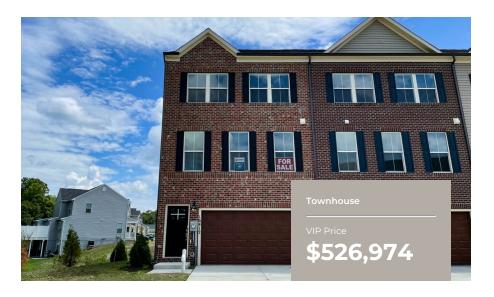

### 16412 CARIBBEAN WAY - HOMESITE 147 POTOMAC FOR SALE IN SIGNATURE CLUB TOWNS

#### **QUESTIONS? ASK CATHARINE** (301) 517-7314

3 Beds

3.0 Baths

2282 Sq Ft

**ADDRESS** 

16412 CARIBBEAN WAY - HOMESITE 147 ACCOKEEK, MD 20607

**SALES CONTACT** 

301-517-7314 INFO@CARUSOHOMES.COM

This home features the Potomac plan, with a two-car front load garage and brick elevation. Inside, the main level offers an open floorplan with a central kitchen that is perfect for entertaining. The home comes with 3 bedrooms, 2 baths and 2 powder rooms. Inside, enjoy a spacious kitchen with stainless steel appliances, farmhouse sink, and granite countertops. The Great Room makes for a perfect spot to relax by the included electric fireplace. Walk through the great room for access to the 20x10 deck, the perfect space for enjoying the outdoors with your family. The lower level provides additional space with a rec room and added powder room. This particular home is Energy Elite Certified, designed to help you save while minimizing your environmental footprint.