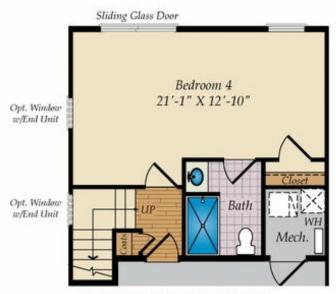

## OPT. THIRD FLOOR & OTHER OPTIONS

OPT, LOFT W/FULL BATH

OPT. BEDROOM 4 W/BATH AT THE LOWER LEVEL