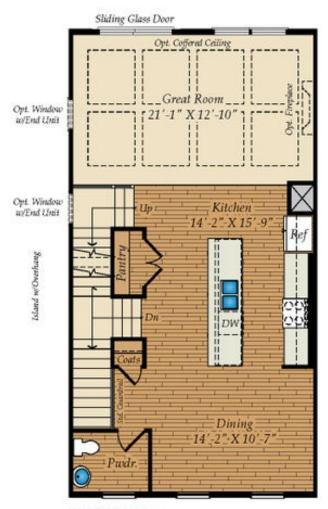

al kitchen that is perfect for entertaining. The home comes with 3 bedrooms, 2 baths and 2 powder rooms. Inside, enjoy a spacious kitchen with stainless steel appliances, farmhouse sink, and granite countertops. The Great Room makes for a perfect spot to relax by the included electric fireplace. Walk through the great room for access to the 20x10 deck, the perfect space for enjoying the outdoors with your family. The lower level provides additional space with a rec room and added powder room. This particular home is Energy Elite Certified, designed to help you save while minimizing your environmental footprint.

Interior photos are for representational purposes only. Contact New Homes Sales Consultant for more details.





## LOWER LEVEL



STD. LOWER LEVEL FLOOR PLAN





# FIRST FLOOR



STD. FIRST FLOOR PLAN



## SECOND FLOOR





ALT. SECOND FLOOR



## OPT. THIRD FLOOR & OTHER OPTIONS



OPT, LOFT W/FULL BATH



OPT. BEDROOM 4 W/BATH AT THE LOWER LEVEL





### SECOND FLOOR WITH OPT. LOFT



STD. SECOND FLOOR W/OPT. LOFT STAIR



OPT. ALT., SECOND FLOOR W/OPT, LOFT STAIR