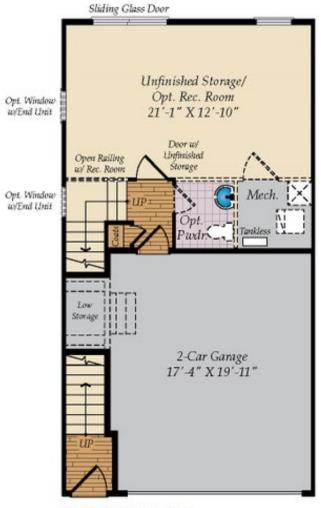

e main level offers an open floorplan with a central kitchen that is perfect for entertaining. The home comes with 3 bedrooms, 2 baths and 2 powder rooms. Inside, enjoy a spacious kitchen with stainless steel appliances, farmhouse sink, and granite countertops. The Great Room makes for a perfect spot to relax by the included electric fireplace. Walk through the great room for access to the 20x10 deck, the perfect space for enjoying the outdoors with your family. The lower level provides additional space with a rec room and added powder room. This particular home is Energy Elite Certified, designed to help you save while minimizing your environmental footprint.

Interior photos are for representational purposes only. Contact New Homes Sales Consultant for more details.





## LOWER LEVEL



STD. LOWER LEVEL FLOOR PLAN





# FIRST FLOOR



STD. FIRST FLOOR PLAN



## SECOND FLOOR





ALT. SECOND FLOOR



## OPT. THIRD FLOOR & OTHER OPTIONS



OPT, LOFT W/FULL BATH



OPT. BEDROOM 4 W/BATH AT THE LOWER LEVEL





### SECOND FLOOR WITH OPT. LOFT



STD. SECOND FLOOR W/OPT. LOFT STAIR



OPT. ALT., SECOND FLOOR W/OPT, LOFT STAIR