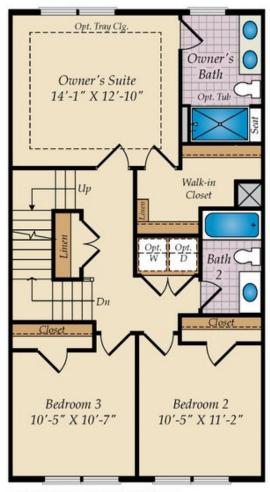

### SECOND FLOOR WITH OPT. LOFT

STD. SECOND FLOOR W/OPT. LOFT STAIR

OPT. ALT., SECOND FLOOR W/OPT, LOFT STAIR