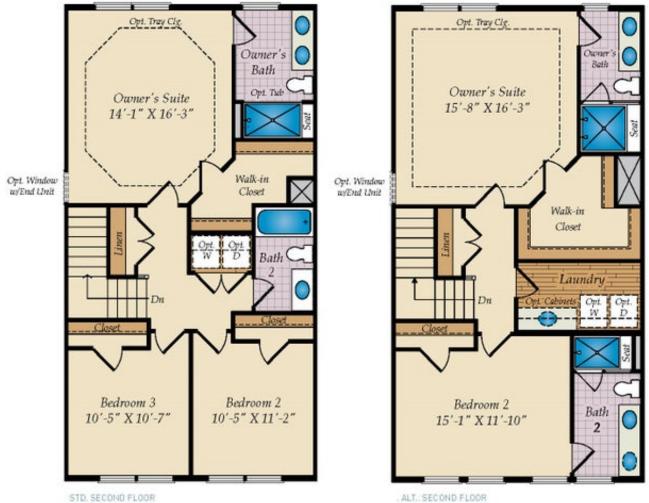

, where you can truly enjoy the outdoors. Crown trim in the dining room and a tray ceiling in the great room add an extra refined finish. Upstairs contains the expansive Owner's Suite with en-suite bath and walk in closet. Two more bedrooms and another full bath finish off this level. Photos of a similar plan used for representation only.

\*Some restrictions apply. Minimum purchase required. Premiums do not apply to total amount. To receive incentives, purchaser must use Caruso Homes' preferred lender and title company.

#### **Home Elevation**





QUESTIONS? ASK CATHARINE (301) 517-7314

#### LOWER LEVEL



STD. LOWER LEVEL FLOOR PLAN





QUESTIONS? ASK CATHARINE (301) 517-7314

#### FIRST FLOOR



STD. FIRST FLOOR PLAN





**QUESTIONS? ASK CATHARINE** (301) 517-7314

# SECOND FLOOR



ALT.: SECOND FLOOR





# OPT. THIRD FLOOR & OTHER OPTIONS



OPT. BEDROOM 4 W/BATH AT THE LOWER LEVEL





QUESTIONS? ASK CATHARINE (301) 517-7314

# SECOND FLOOR WITH OPT. LOFT



STD. SECOND FLOOR W/OPT. LOFT STAIR



OPT. ALT., SECOND FLOOR W/OPT, LOFT STAIR