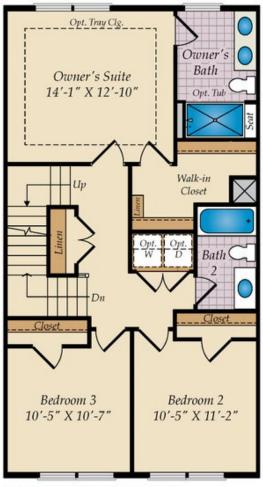

e with en-suite bath and walk in closet. Two more bedrooms and another full bath finish off this level. Photos of a similar plan used for representation only.

\*Some restrictions apply. Minimum purchase required. Premiums do not apply to total amount. To receive incentives, purchaser must use Caruso Homes' preferred lender and title company.

#### **Home Elevation**





QUESTIONS? ASK CATHARINE (301) 517-7314

#### LOWER LEVEL



STD. LOWER LEVEL FLOOR PLAN





QUESTIONS? ASK CATHARINE (301) 517-7314

#### FIRST FLOOR



STD. FIRST FLOOR PLAN





**QUESTIONS? ASK CATHARINE** (301) 517-7314

# SECOND FLOOR



ALT.: SECOND FLOOR





# OPT. THIRD FLOOR & OTHER OPTIONS



OPT. BEDROOM 4 W/BATH AT THE LOWER LEVEL





QUESTIONS? ASK CATHARINE (301) 517-7314

# SECOND FLOOR WITH OPT. LOFT



STD. SECOND FLOOR W/OPT. LOFT STAIR



OPT. ALT., SECOND FLOOR W/OPT, LOFT STAIR