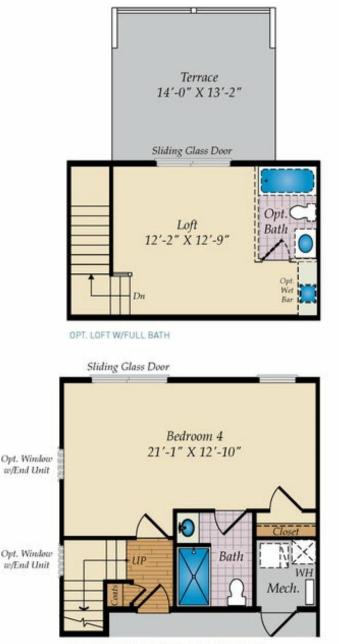

# OPT. THIRD FLOOR & OTHER OPTIONS

OPT. BEDROOM 4 W/BATH AT THE LOWER LEVEL

QUESTIONS? ASK CATHARINE (301) 517-7314