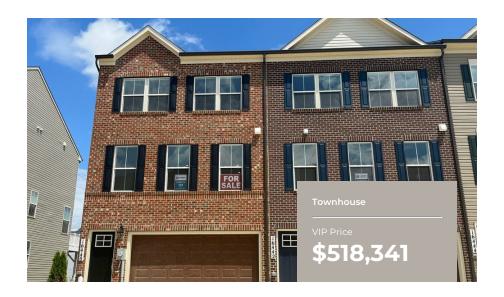

QUESTIONS? ASK CATHARINE (301) 517-7314

3 Beds

2.5 Baths

2282 Sq Ft

16442 CARIBBEAN WAY - HOMESITE 136 ACCOKEEK, MD 20607

SALES CONTACT

301-517-7314 INFO@CARUSOHOMES.COM

#### \$22,500 IN CLOSING COSTS!\*

This Potomac plan is a townhome with a two-car front load garage and beautiful brick front. Inside, the lower level contains a recreation room, as well as an additional powder room. The main level offers an open floorplan with a central kitchen containing stainless steel appliances, farmhouse sink, and beautiful quartz countertops adorn the expansive kitchen island. The great room includes an electric fireplace, perfect for relaxing. From here you can access your outdoor deck, where you can truly enjoy the outdoors. Crown trim in the dining room and a tray ceiling in the great room add an extra refined finish. Upstairs contains the expansive Owner's Suite with en-suite bath and walk in closet. Two more bedrooms and another full bath finish off this level. Photos of a similar plan used for representation only.

#### **Home Elevation**

QUESTIONS? ASK CATHARINE (301) 517-7314